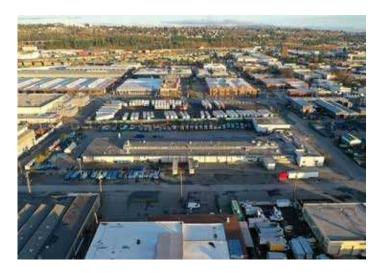

# Prologis Park Seattle 2

#### **FACILITY**

- Rare in-city 59,447 SF vehicle maintenance
- 4.3 acres of land
- Available September 1, 2022