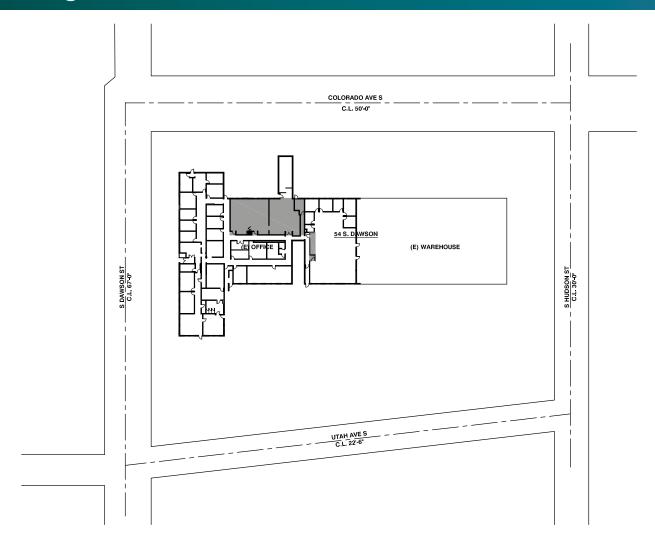

#### **FACILITY**

- Rare in-city 59,447 SF vehicle maintenance
- 4.3 acres of land
- Available September 1, 2022

#### **ADVANTAGES AND AMENITIES**

- 25 drive-in doors
- Yard area
- Vehicle pit
- Parts storage
- Locker room
- Large training area
- Fully paved main yard