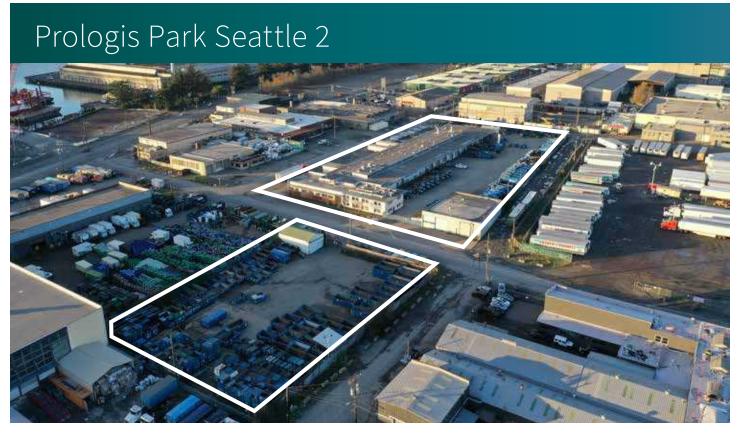

# Prologis Park Seattle 2

#### **FACILITY**

- Rare in-city 59,447 SF vehicle maintenance
- 4.3 acres of land
- Available September 1, 2022

#### **ADVANTAGES AND AMENITIES**

- 25 drive-in doors
- Yard area
- Vehicle pit
- Parts storage
- Locker room
- Large training area
- Fully paved main yard