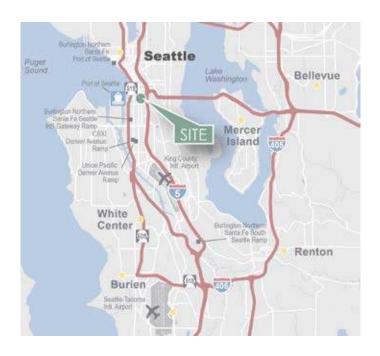

# 59,447 SF (4.3 AC)

PROLOGIS'

Industrial Space For Lease



54 South Dawson Street Seattle, WA



#### **LOCATION**

• IG2-U85 zoning

#### **FACILITY**

- Rare in-city 59,447 SF vehicle maintenance
- 4.3 acres of land
- Available September 1, 2022

#### **ADVANTAGES AND AMENITIES**

- 25 drive-in doors
- Yard area
- Vehicle pit
- Parts storage
- Locker room
- Large training area
- Fully paved main yard

## 59,447 SF (4.3 AC)



Industrial Space For Lease

### Prologis Park Seattle 2







Evan Lugar evan.lugar@nmrk.com ph +1 425 362 1403 10900 NE 4th St, Suite 1430 Bellevue, WA 98004 USA



### **Kidder Mathews**

Jim Kidder jim.kidder@kidder.com ph +1 206 248 7328 12886 Interurban Ave S Seattle, WA 98168 USA

#### **Prologis**

Rick Kolpa rkolpa@prologis.com ph +1 206 414 7610 5900 Airport Way, Suite 300 Seattle, WA 98108 USA

## 59,447 SF (4.3 AC)

Industrial Space For Lease



#