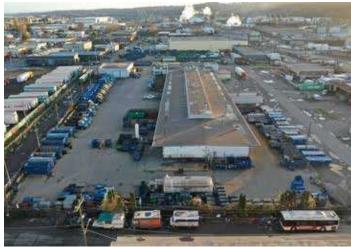

# 59,447 SF (4.3 AC)

PROLOGIS'

Industrial Space For Lease

54 South Dawson Street Seattle, WA

#### **FACILITY**

- Rare in-city 59,447 SF vehicle maintenance
- 4.3 acres of land
- Available September 1, 2022

#### **ADVANTAGES AND AMENITIES**

- 25 drive-in doors
- Yard area
- Vehicle pit
- Parts storage
- Locker room
- Large training area
- Fully paved main yard