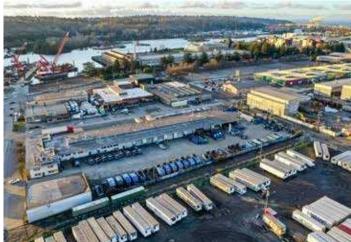

## 59,447 SF (4.3 AC)

Industrial Space For Lease

#### **FACILITY**

- Rare in-city 59,447 SF vehicle maintenance
- 4.3 acres of land
- Available September 1, 2022

#### **ADVANTAGES AND AMENITIES**

- 25 drive-in doors
- Yard area
- Vehicle pit
- Parts storage
- Locker room
- Large training area
- Fully paved main yard