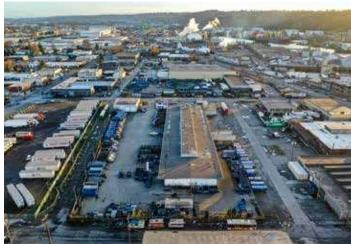

## 59,447 SF (4.3 AC)

Industrial Space For Lease

#### **FACILITY**

- Rare in-city 59,447 SF vehicle maintenance
- 4.3 acres of land
- Available September 1, 2022

#### **ADVANTAGES AND AMENITIES**

- 25 drive-in doors
- Yard area
- Vehicle pit
- Parts storage
- Locker room
- Large training area
- Fully paved main yard