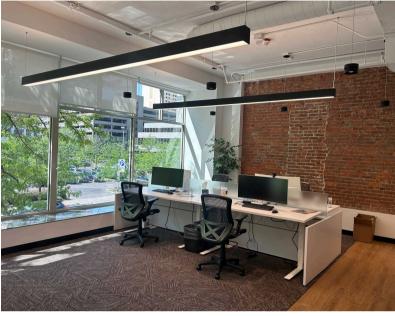

# **Office Space**

510 West Riverside Avenue, Suite 200, Spokane, WA

- 2,647 SF for sublease
- Newly renovated class A building
- Spokane CBD location
- LED: 6/30/2025

- Kitchen/breakroom
- Two private offices
- Conference room
- Skywalk access

### For Sublease

±2,647 SF