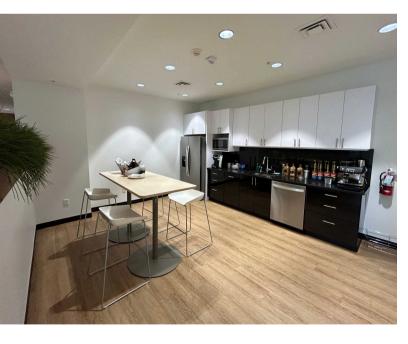

# **Office Space**

510 West Riverside Avenue, Suite 200, Spokane, WA

- 2,647 SF for sublease
- Newly renovated class A building
- Spokane CBD location
- LED: 6/30/2025

- Kitchen/breakroom
- Two private offices
- Conference room
- Skywalk access

### For Sublease

±2,647 SF