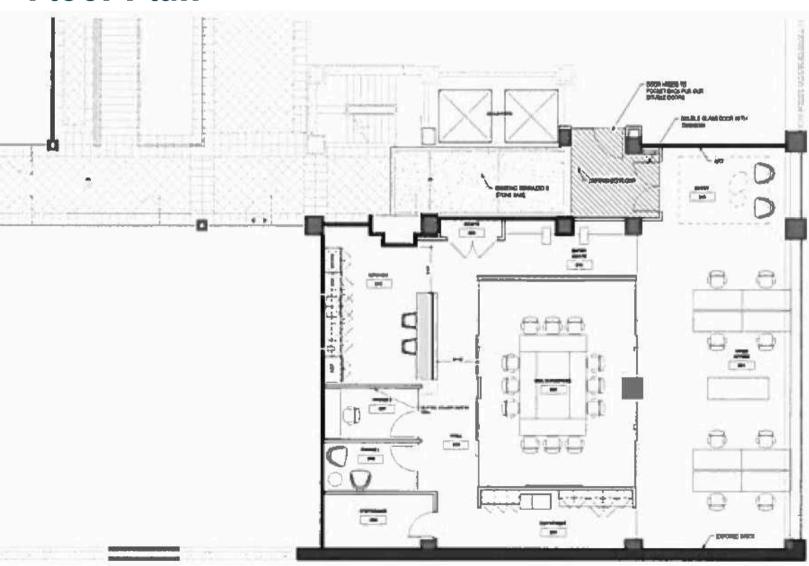

ne, WA

- 2,647 SF for sublease
- Newly renovated class A building
- Spokane CBD location
- LED: 6/30/2025

- Kitchen/breakroom
- Two private offices
- Conference room
- Skywalk access

#### **Michael Sharapata**

Senior Managing Director +1 509 822 0088 michael.sharapata@jll.com Lic # 26565

#### **Jared Smith**

Senior Associate +1 509 505 7459 j.smith@jll.com Lic # 20118285



Jones Lang LaSalle Brokerage, Inc. Real Estate License #: 01856260

### For Sublease

±2,647 SF









### **Michael Sharapata**

Senior Managing Director +1 509 822 0088 michael.sharapata@jll.com Lic # 26565

### **Jared Smith**

Senior Associate +1 509 505 7459 j.smith@jll.com Lic # 20118285



Jones Lang LaSalle Brokerage, Inc.
Real Estate License #: 01856260

### For Sublease

±2,647 SF





### Floor Plan



## LOCAL AMENITIES



### **Michael Sharapata**

Senior Managing Director +1 509 822 0088 michael.sharapata@jll.com Lic # 26565

#### **Jared Smith**

Senior Associate +1 509 505 7459 j.smith@jll.com Lic # 20118285



Although information has been obtained from sources deemed reliable, neither Owner nor JLL makes any guarantees, warranties or representations, expressor implied, as to the completeness or accuracy as to the information contained herein. Any projections, opinions, assumptions or estimates used are for example only. There may be differences between projected and actual results, and those differences may be material. The Property may be withdrawn without notice. Neither Owner nor JLL accepts any liability for any loss or damage suffered by any party resulting from reliance on