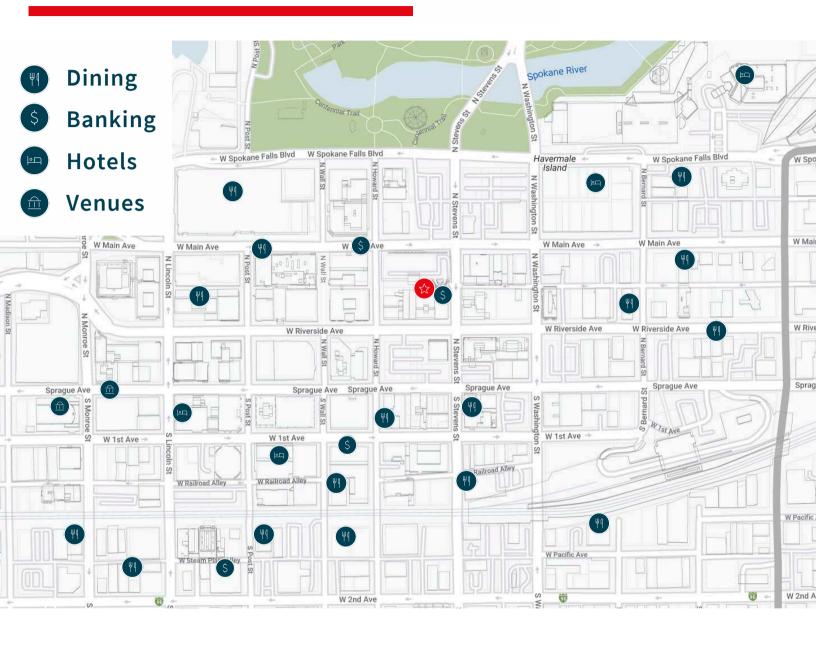

sublease
- Newly renovated class A building
- Spokane CBD location
- LED: 6/30/2025

- Kitchen/breakroom
- Two private offices
- Conference room
- Skywalk access

#### **Michael Sharapata**

Senior Managing Director +1 509 822 0088 michael.sharapata@jll.com Lic # 26565

#### **Jared Smith**

Senior Associate +1 509 505 7459 j.smith@jll.com Lic # 20118285



Jones Lang LaSalle Brokerage, Inc. Real Estate License #: 01856260

### For Sublease

±2,647 SF









### **Michael Sharapata**

Senior Managing Director +1 509 822 0088 michael.sharapata@jll.com Lic # 26565

### **Jared Smith**

Senior Associate +1 509 505 7459 j.smith@jll.com Lic # 20118285



Jones Lang LaSalle Brokerage, Inc.
Real Estate License #: 01856260

### For Sublease

±2,647 SF





### Floor Plan



## LOCAL AMENITIES



### **Michael Sharapata**

Senior Managing Director +1 509 822 0088 michael.sharapata@jll.com Lic # 26565

#### **Jared Smith**

Senior Associate +1 509 505 7459 j.smith@jll.com Lic # 20118285



Although information has been obtained from sources deemed reliable, neither Owner nor JLL makes any guarantees, warranties or representations, expressor implied, as to the completeness or accuracy as to the information contained herein. Any projections, opinions, assumptions or estimates used are for example only. There may be differences between projected and actual results, and those differences may be material. The Property may be withdrawn without notice. Neither Owner nor JLL accepts any liability for any loss or damage suffered by any party resulting from reliance on this information of t