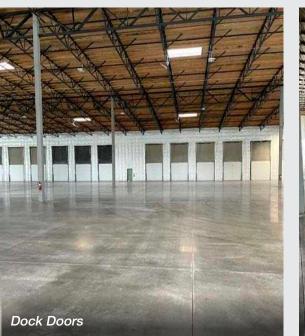

- 36' Clear Height
- 75 Dock Doors
- 574 parking spaces
- 56 Trailer Parking Stalls
- ESFR sprinklers
- Call for rates and sale pricing

256,273

Total SF

**75** 

Dock Doors

concrete tilt

Construction

TI allowance

### PHOTOS