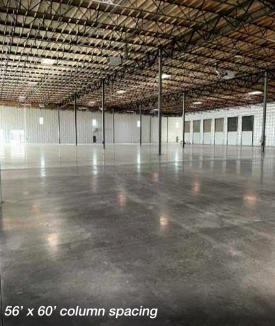

- 36' Clear Height
- 75 Dock Doors
- 574 parking spaces
- 56 Trailer Parking Stalls
- ESFR sprinklers
- Call for rates and sale pricing

256,273

Total SF

**75** 

Dock Doors

concrete tilt

Construction

TI allowance

### PHOTOS