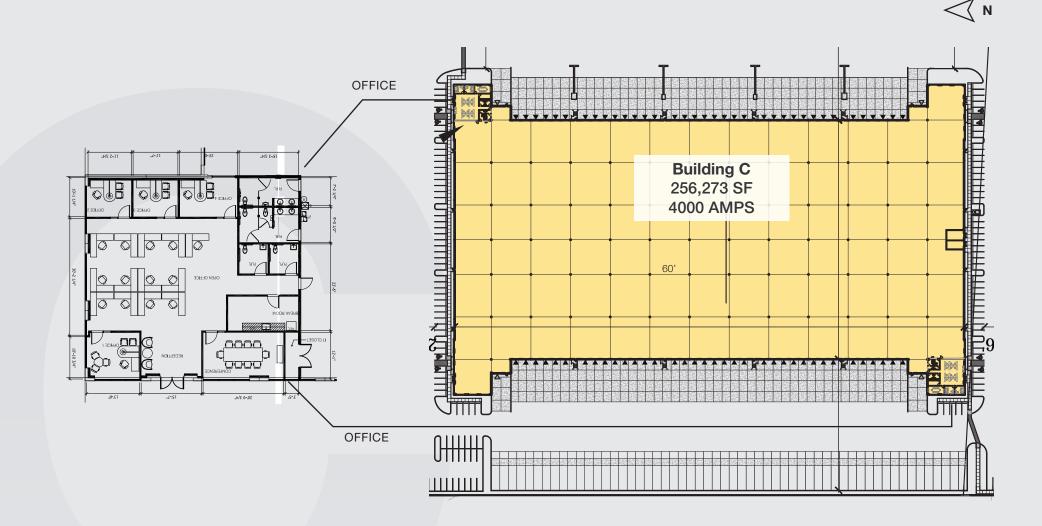

- 36' Clear Height
- 75 Dock Doors
- 574 parking spaces
- 56 Trailer Parking Stalls
- ESFR sprinklers
- Call for rates and sale pricing

256,273

Total SF

**75** 

Dock Doors

concrete tilt

Construction

TI allowance

#### SITE PLAN

Darren Slackman, SIOR

NAI BLACK +1 509 622 3595 dslackman@naiblack.com Bob Swain, CCIM
NAI PUGET SOUND PROPERTIES
+1 425 586 5622

bswain@nai-psp.com

# BUILDING C