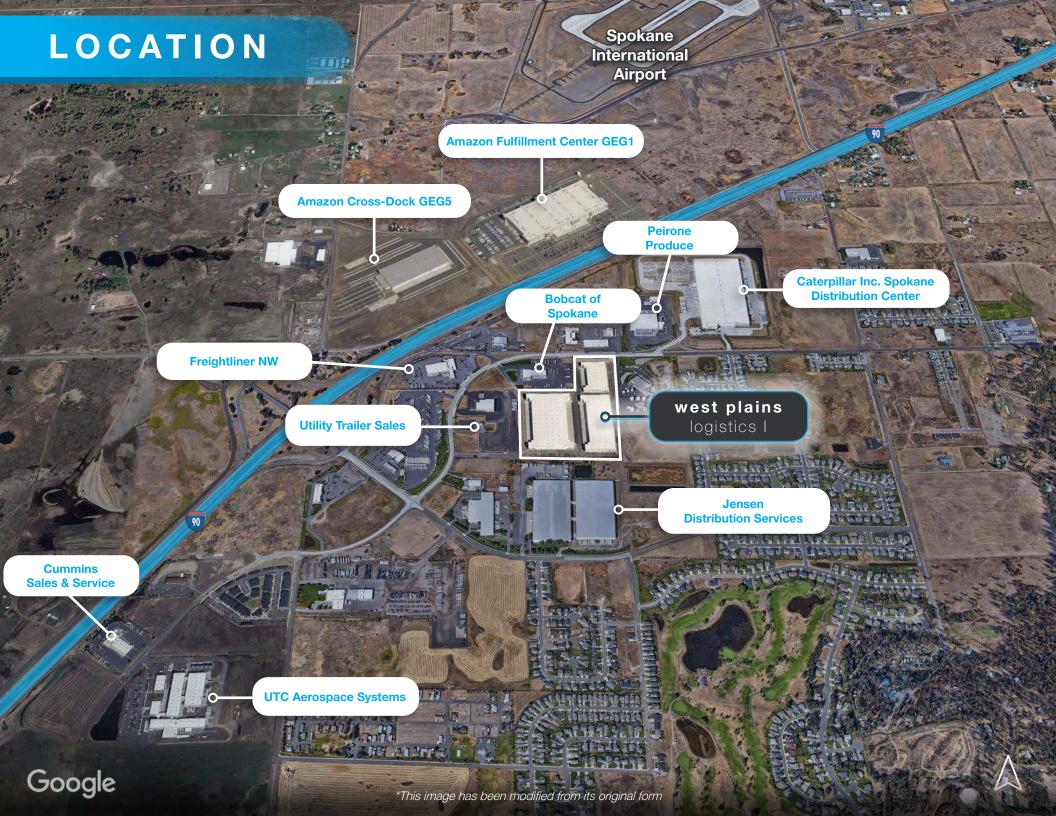

## PROPERTY HIGHLIGHTS

visit: www.westplainslogistics.com

- Available for sale or lease
- Located near Spokane Int. Airport & Amazon Fulfillment Center
- Immediate I-90 Access
- Planned spec construction, office, and generous TI package
- Divisible to 50,000 SF
- Zoned Light Industrial