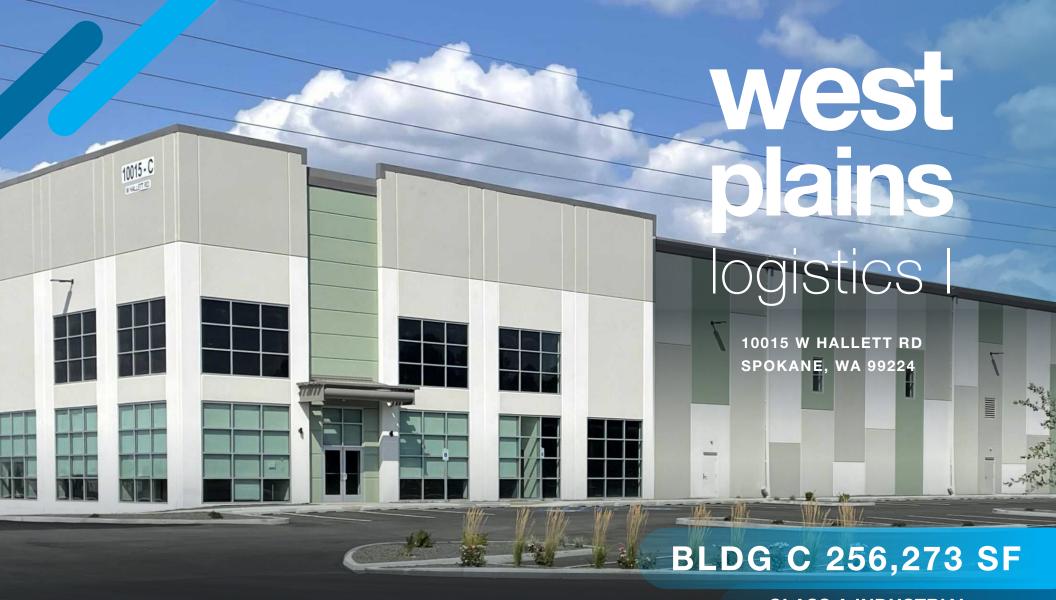

CLASS A INDUSTRIAL AVAILABLE NOW

**Exclusively marketed by:** 

Darren Slackman, SIOR +1 509 622 3595 dslackman@naiblack.com

**Bob Swain, CCIM** 

+1 425 586 5622 bswain@nai-psp.com

CROW HOLDINGS

## PROPERTY HIGHLIGHTS

visit: www.westplainslogistics.com

- Available for sale or lease
- Located near Spokane Int. Airport & Amazon Fulfillment Center
- Immediate I-90 Access
- Planned spec construction, office, and generous TI package
- Divisible to 50,000 SF
- Zoned Light Industrial

- 36' Clear Height
- 75 Dock Doors
- 574 parking spaces
- 56 Trailer Parking Stalls
- ESFR sprinklers
- Call for rates and sale pricing

256,273

Total SF

**75** 

Dock Doors

concrete tilt

Construction

TI allowance