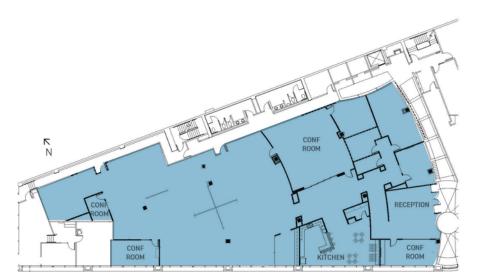

## **3RD FLOOR**

- Full floor Suite 300: 18,568 SF
- Can be demised to 12,000 SF or 6,568 SF

**2ND FLOOR** 

**1ST FLOOR** 

**3RD FLOOR** 