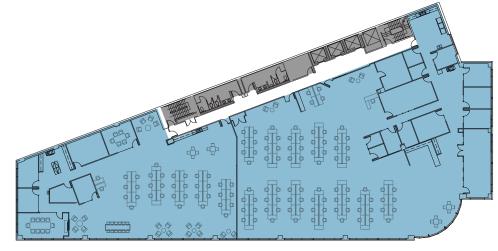

#### **1ST FLOOR**

- Suite 103: 11,547 SF
- Direct Access to main lobby
- Move-in ready

**2ND FLOOR** 

**1ST FLOOR** 

**3RD FLOOR** 