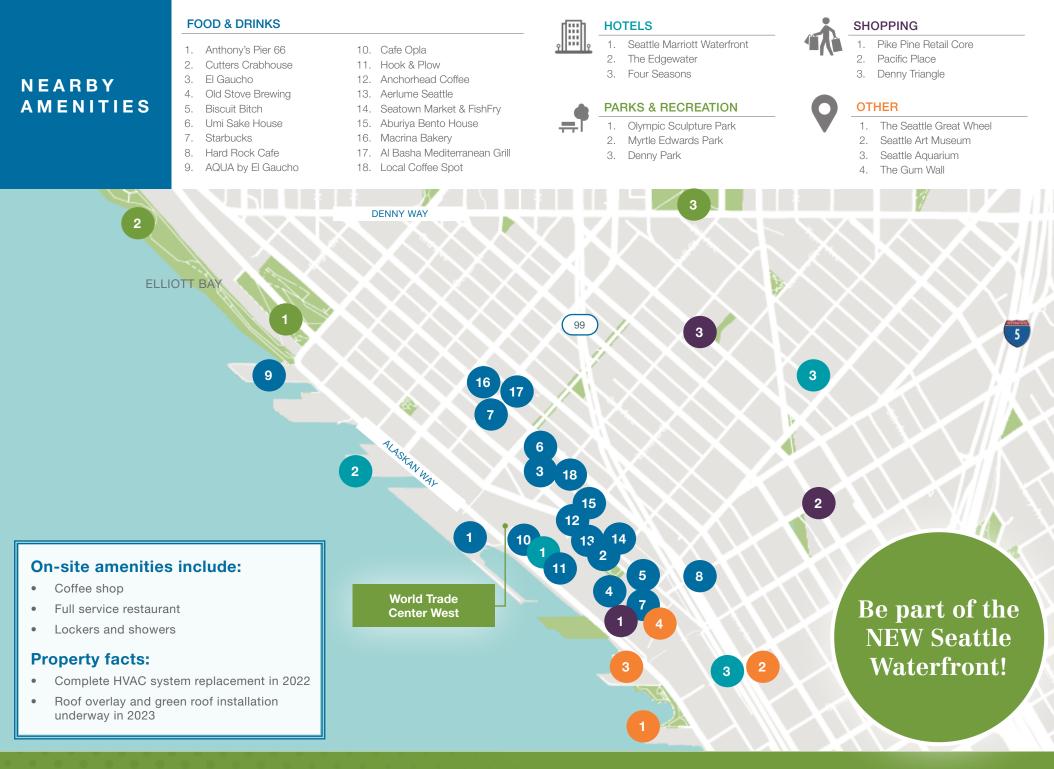

### **On-site amenities include:**

- Café Opla serving breakfast and lunch
- Columbia Hospitality Club/restaurant
- Lockers and showers

#### **Property facts:**

- Complete HVAC system replacement in 2022
- Green roof installation completed in 2023

For more information: **Rick Page** +1 425 586 5619 rpage@nai-psp.com

# LOCATION