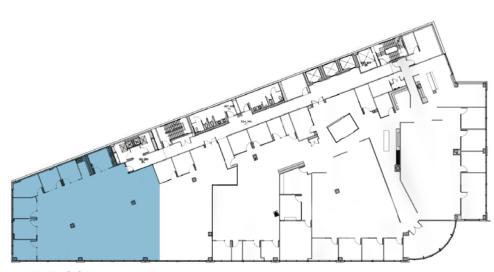

## **3RD FLOOR**

- Full floor Suite 300: 18,568 SF
- Can be demised to 12,000 SF or 6,568 SF

**2ND FLOOR** 

**1ST FLOOR** 

**3RD FLOOR** 