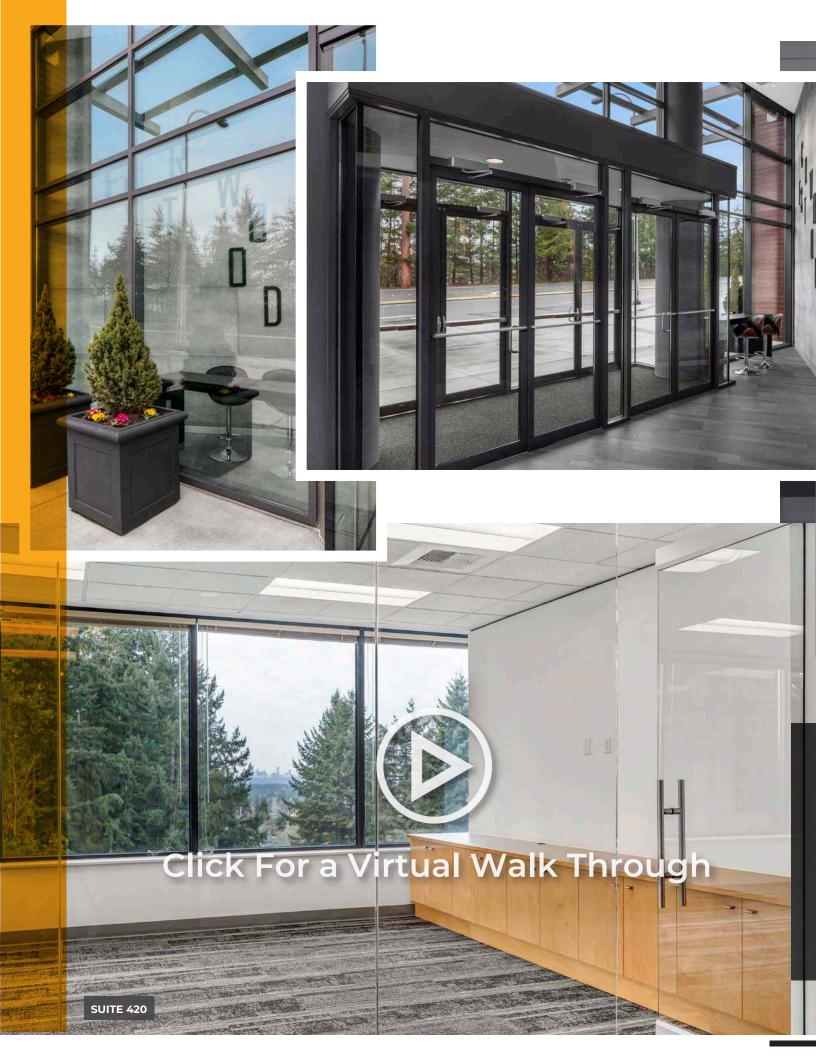

## FEATURES & AMENITIES

Parking Ratio 3.3/1,000 RSF

Bike storage

**Views of the Cascade Mountains** and city view to the west

Exterior decks on the third and fourth floors

**Excellent freeway access** 

**Prominent I-90 visibility** 

Private deck available with Suite 420 lease

Swift's Honey Project: Honeybee hives on site to aid the surrounding landscaping, support the local bees and produce delicious honey