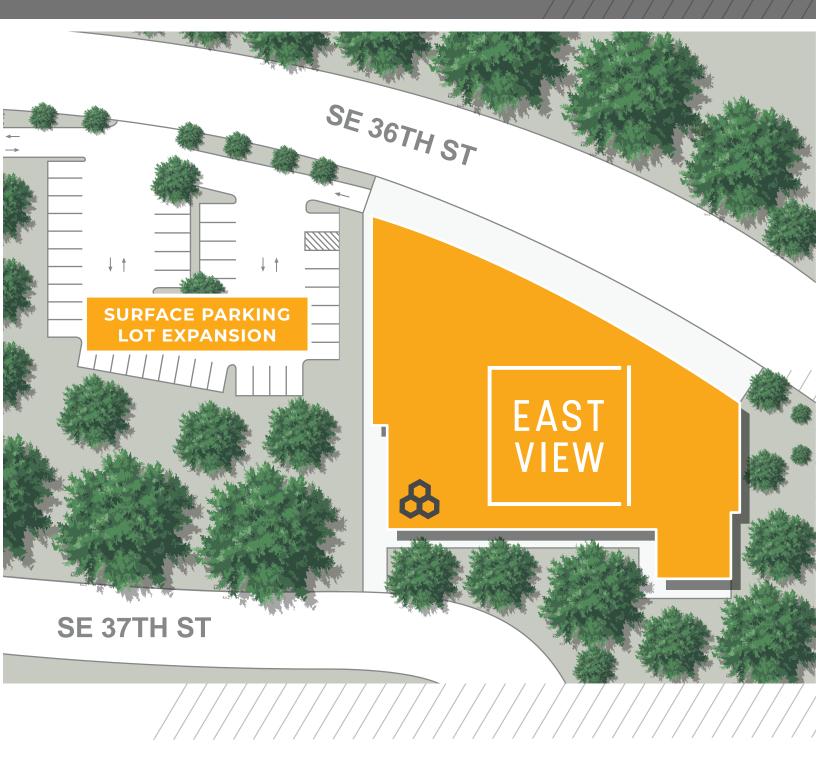

## SITE PLAN

#### 

SE 36TH ST

#### **ENHANCEMENTS**

**Renovated lobby** 

**New elevator finishes** 

**Upgraded elevator lobbies** 

**Key card access** 

**Fourth Floor Deck Upgrades** 

Surface parking lot expansion in progress

Improved building entry