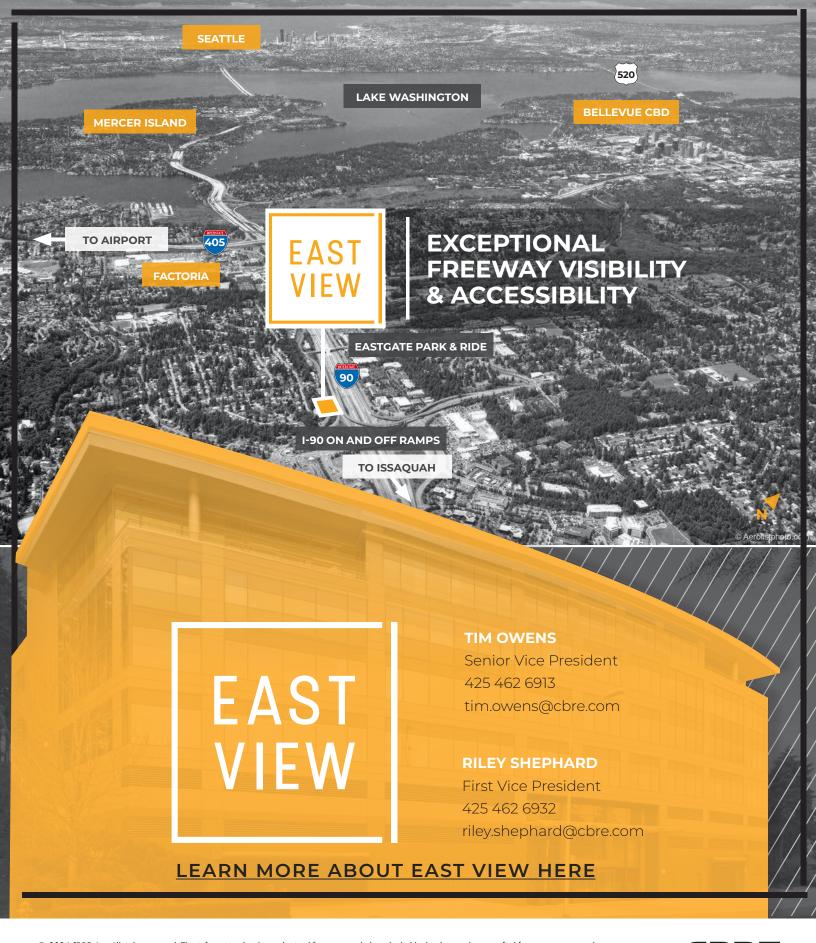

#### **ESTIMATED DRIVE TIMES**

SE NEWPORT WAY

**Downtown Bellevue 8 Minutes** 

QFC

Factoria

Downtown Issaquah 15 Minutes

Downtown Seattle 15 Minutes

Banks and Credit Unions Grocery

Starbucks

Eastgate

Factoria to Lakemont Bike & Pedestrian trail (under construction)

Safeway

Restaurants Fitness

Education Bus Stops

Hotel — Bus Lines

© 2024 CBRE, Inc. All rights reserved. This information has been obtained from sources believed reliable, but has not been verified for accuracy or completeness. You should conduct a careful, independent investigation of the property and verify all information. Any reliance on this information is solely at your own risk. CBRE and the CBRE logo are service marks of CBRE, Inc. All other marks displayed on this document are the property of their respective owners, and the use of such logos does not imply any affiliation with or endorsement of CBRE. Photos herein are the property of their respective owners. Use of these images without the express written consent of the owner is prohibited. DW 8.21.24