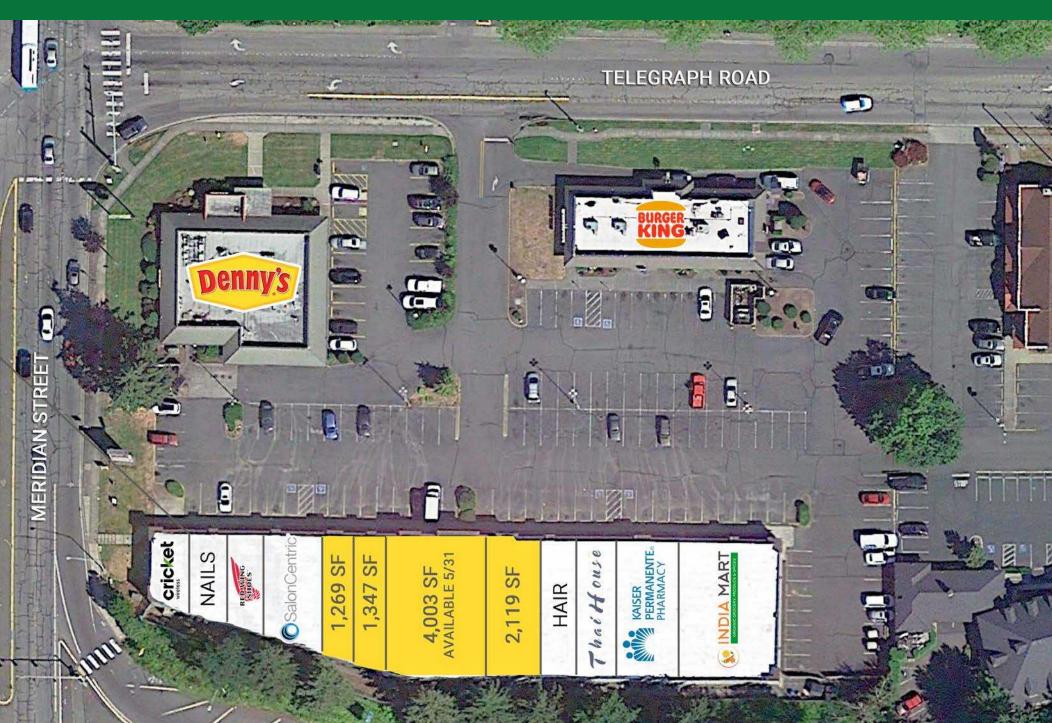

# MERIDIAN PLAZA SHOPPING CENTER Bellingham, WA

SITE PLAN

#### **AVAILABLE**

1,269 SF | \$22.00 PSF + \$6.90 PSF NNN

1,347 SF | \$22.00 PSF + \$6.90 PSF NNN

2,119 SF | \$19.00 PSF + \$6.90 PSF NNN

4,003 SF | \$19.00 PSF + \$6.90 PSF NNN

- Welcoming India Mart Now Open!
- 32,169 SF shopping center located on Guide Meridian Rd.
- Monument sign space available
- Excellent visibility from Meridian St.
- Easy access to I-5
- 33,711 ADT on Meridian St.