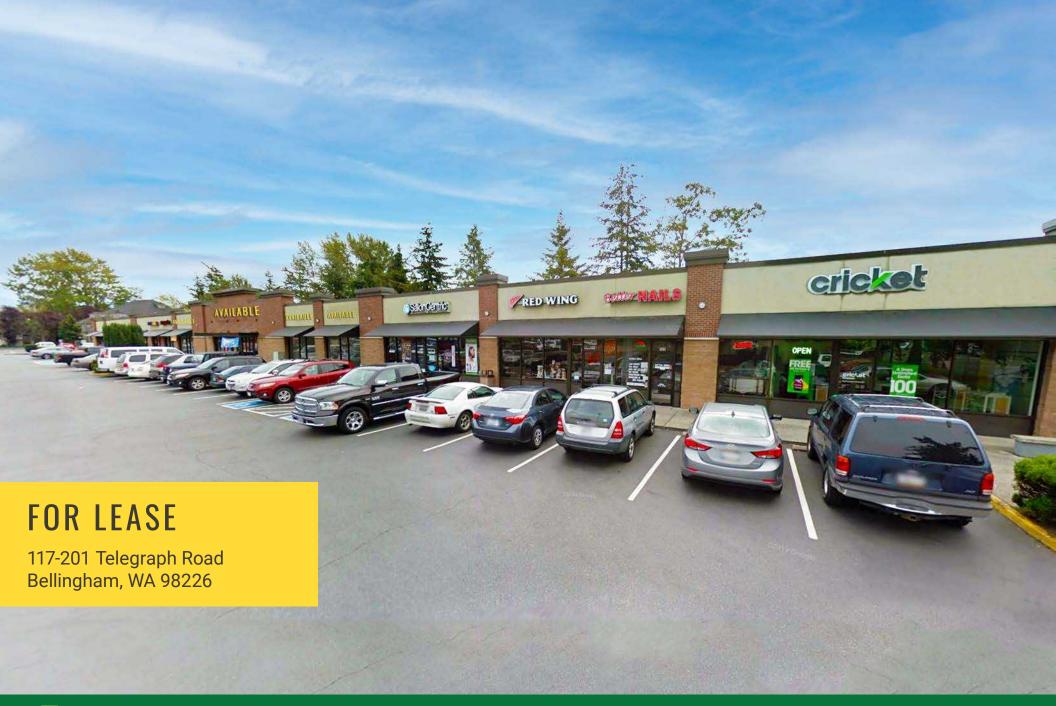

### MERIDIAN PLAZA SHOPPING CENTER Bellingham, WA

#### **AVAILABLE**

1,269 SF | \$22.00 PSF + \$6.90 PSF NNN

1,347 SF | \$22.00 PSF + \$6.90 PSF NNN

2,119 SF | \$19.00 PSF + \$6.90 PSF NNN

4,003 SF | \$19.00 PSF + \$6.90 PSF NNN

- Welcoming India Mart Now Open!
- 32,169 SF shopping center located on Guide Meridian Rd.
- Monument sign space available
- Excellent visibility from Meridian St.
- Easy access to I-5
- 33,711 ADT on Meridian St.