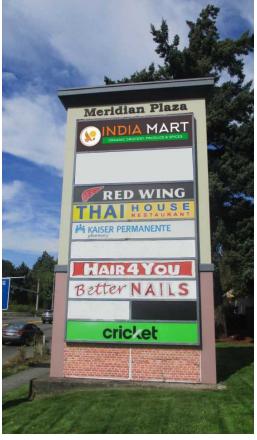

AILABLE**

1,269 SF | \$22.00 PSF + \$6.90 PSF NNN

1,347 SF | \$22.00 PSF + \$6.90 PSF NNN

2,119 SF | \$19.00 PSF + \$6.90 PSF NNN

4,003 SF | \$19.00 PSF + \$6.90 PSF NNN



- Welcoming India Mart Now Open!
- 32,169 SF shopping center located on Guide Meridian Rd.
- Monument sign space available
- Excellent visibility from Meridian St.
- Easy access to I-5
- 33,711 ADT on Meridian St.

#### **DEMOGRAPHICS**

|        | Population | Average<br>HH Income | Daytime<br>Population |
|--------|------------|----------------------|-----------------------|
| Mile 1 | 10,282     | \$81,937             | 9,343                 |
| Mile 3 | 60,299     | \$101,613            | 42,900                |
| Mile 5 | 107,100    | \$112,210            | 53,922                |







#### **CO-TENANTS**





#### **CONTACTS**



Steve Erickson 425-822-5522 serickson@fwp-inc.com



Brennan McClurg 425-822-5522 bmcclurg@fwp-inc.com

# MERIDIAN PLAZA SHOPPING CENTER Bellingham, WA

SITE PLAN





# MERIDIAN PLAZA SHOPPING CENTER Bellingham, WA

**AERIAL**