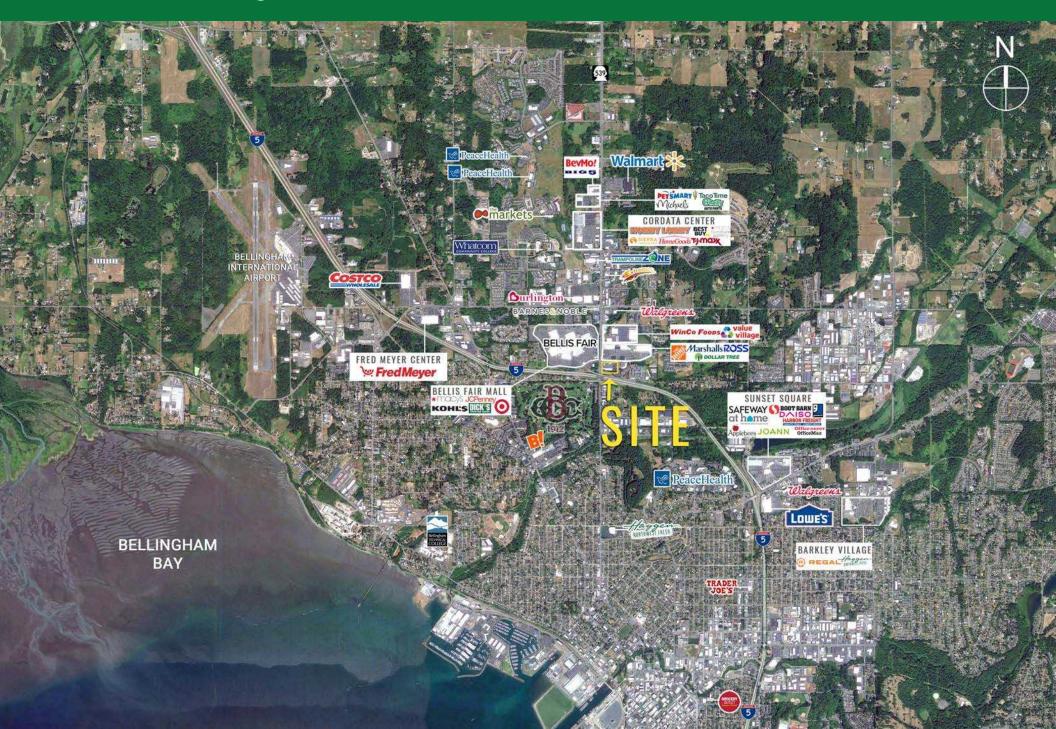

e Meridian Rd.
- Monument sign space available
- Excellent visibility from Meridian St.
- Easy access to I-5
- 33,711 ADT on Meridian St.

#### **DEMOGRAPHICS**

|        | Population | Average<br>HH Income | Daytime<br>Population |
|--------|------------|----------------------|-----------------------|
| Mile 1 | 10,282     | \$81,937             | 9,343                 |
| Mile 3 | 60,299     | \$101,613            | 42,900                |
| Mile 5 | 107,100    | \$112,210            | 53,922                |







#### **CO-TENANTS**





#### **CONTACTS**



Steve Erickson 425-822-5522 serickson@fwp-inc.com



Brennan McClurg 425-822-5522 bmcclurg@fwp-inc.com

# MERIDIAN PLAZA SHOPPING CENTER Bellingham, WA

SITE PLAN





# MERIDIAN PLAZA SHOPPING CENTER Bellingham, WA

**AERIAL**