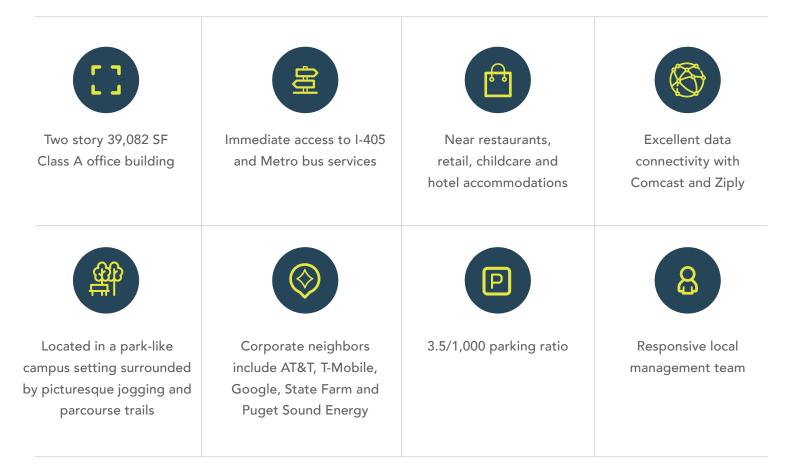

## NORTH CREEK BUILDING I

L DYN

# FOR LEASE

11714 NORTH CREEK PARKWAY NORTH, BOTHELL

#### FOR LEASING INFORMATION CONTACT:

GABE SMITH gabe.smith@jll.com +1 206 450 0898 BRENT JACKSON brent.jackson@jll.com +1 425 449 2715 ALEC GOODWIN alec.goodwin@jll.com +1 424 421 9245





#### NORTH CREEK BUILDING I



#### **BUILDING FEATURES:**



#### **UPCOMING VACANCY:**

| FLOOR | SUITE | RSF       | Availability  | Comments                                                                                                |
|-------|-------|-----------|---------------|---------------------------------------------------------------------------------------------------------|
| 1     | 125   | 1,717 RSF | Move in Ready | New spec office space, lobby exposure, 3 offices, open area,<br>9' ceilings, and kitchenette            |
| 1     | 160   | 3,344 RSF | November 2024 | 5 offices, large and small conference rooms, IT server room,<br>break area, reception, and cubicle area |
| 1     | 165   | 2,871 RSF | November 2024 | 3 offices, conference room, reception, cubicle area, IT server room, and break area                     |

### NORTH