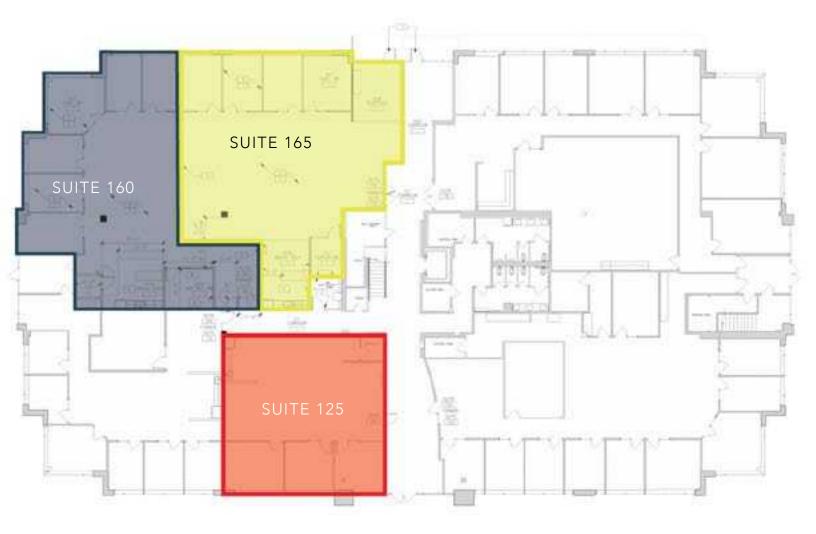

#### **UPCOMING VACANCY:**

| FLOOR | SUITE | RSF       | Availability  | Comments                                                                                                |
|-------|-------|-----------|---------------|---------------------------------------------------------------------------------------------------------|
| 1     | 125   | 1,717 RSF | Move in Ready | New spec office space, lobby exposure, 3 offices, open area,<br>9' ceilings, and kitchenette            |
| 1     | 160   | 3,344 RSF | November 2024 | 5 offices, large and small conference rooms, IT server room,<br>break area, reception, and cubicle area |
| 1     | 165   | 2,871 RSF | November 2024 | 3 offices, conference room, reception, cubicle area, IT server room, and break area                     |

### NORTH CREEK BUILDING I: FLOORPLAN

**GABE SMITH** gabe.smith@jll.com +1 206 450 0898

BRENT JACKSON brent.jackson@jll.com +1 425 449 2715 ALEC GOODWIN alec.goodwin@jll.com +1 424 421 9245

This statement with the information it contains is given with the understanding that all negotiations relating to the purchase, renting or leasing of the property described above shall be conducted through Jones Lang LaSalle IP, Inc. The above information, while not guaranteed, has been secured from sources we believe to be reliable.