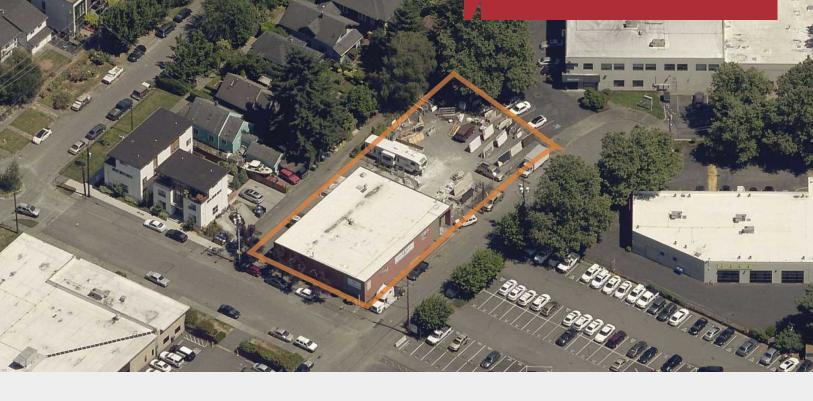

#### Georgetown

For Lease 6,500 SF

# 808 South Fidalgo Street

Seattle, Washington 98108

## **Property Features**

- 6,500 SF building on approximately 16,000 SF lot
- 1,500 SF office
- 16' ceiling height
- 1 grade level loading door
- 600 amps of 3-phase power
- Extra fenced yard
- Great location in Georgetown next to marble companies and Design Center
- Lease rate: \$11,400/m, NNN
- AVAILABLE IMMEDIATELY!