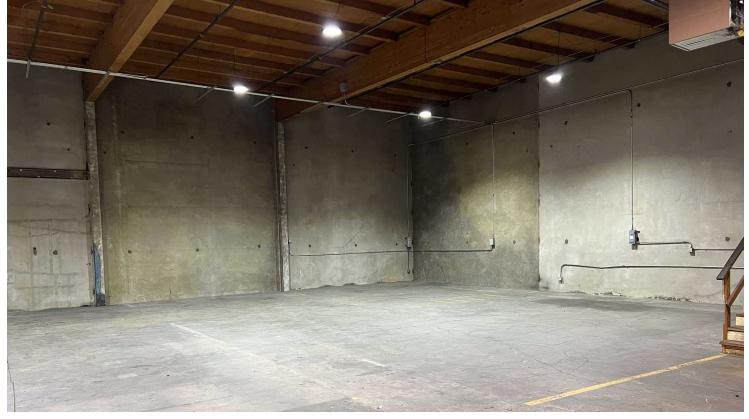

# 636 S Alaska Street

636 S Alaska Street, Seattle, WA 98108

- 5,276 SF total (1,500 SF office)
- 18' clear height in warehouse
- 1 dock high door
- Great location just off Airport Way, minutes from Georgetown and
  I-5 access
- Lease rate: \$1.40 psf + NNN