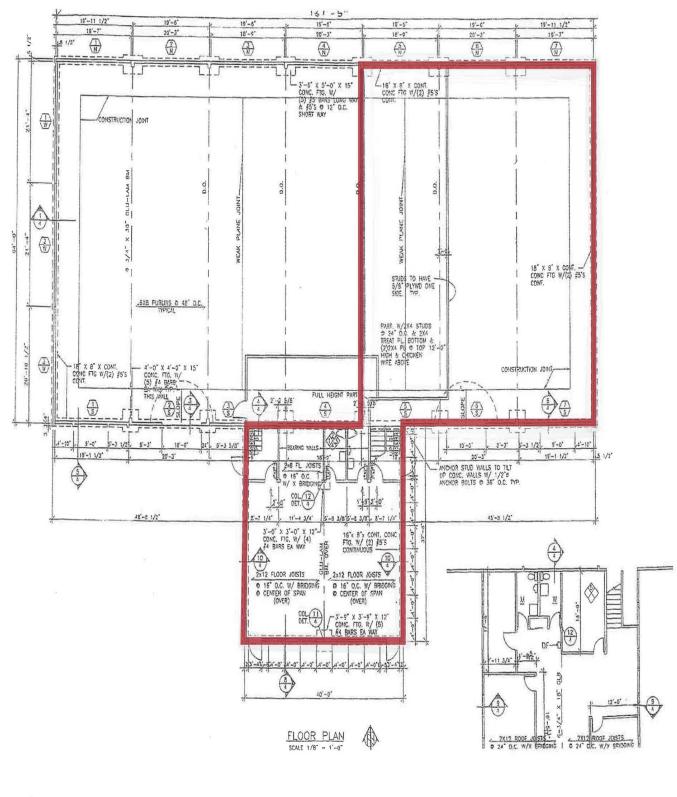

# 636 S Alaska Street

636 S Alaska Street, Seattle, WA 98108

- 5,276 SF total (1,500 SF office)
- 18' clear height in warehouse
- 1 dock high door
- Great location just off Airport Way, minutes from Georgetown and
  I-5 access
- Lease rate: \$1.40 psf + NNN