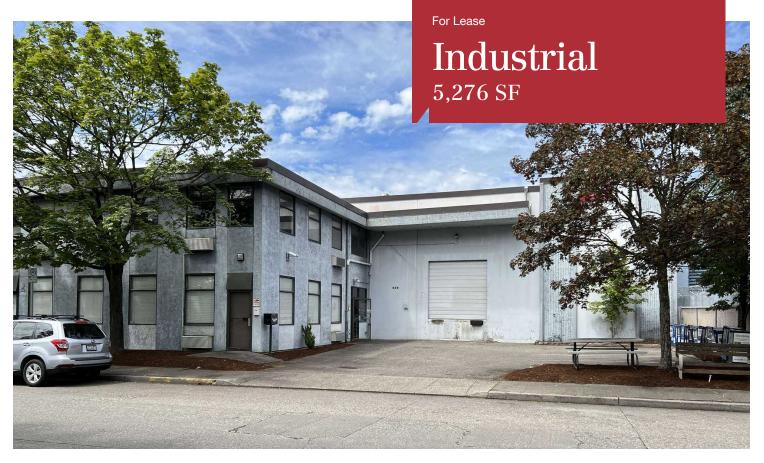

# 636 S Alaska Street

636 S Alaska Street, Seattle, WA 98108

- 5,276 SF total (1,500 SF office)
- 18' clear height in warehouse
- 1 dock high door
- Great location just off Airport Way, minutes from Georgetown and
  I-5 access
- Lease rate: \$1.40 psf + NNN