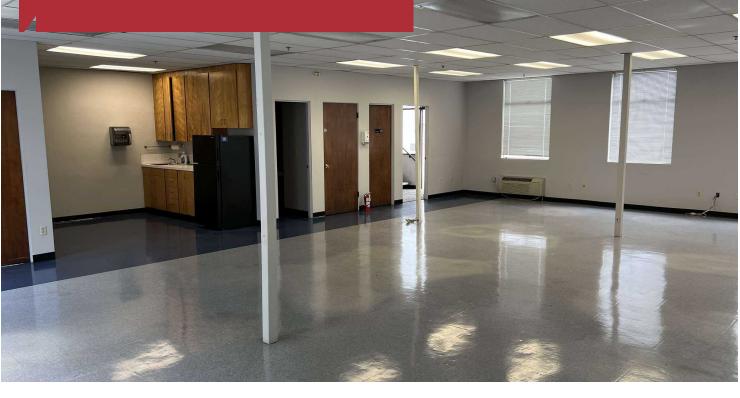

# 636 S Alaska Street

636 S Alaska Street, Seattle, WA 98108

- 5,276 SF total (1,500 SF office)
- 18' clear height in warehouse
- 1 dock high door
- Great location just off Airport Way, minutes from Georgetown and
  I-5 access
- Lease rate: \$1.40 psf + NNN