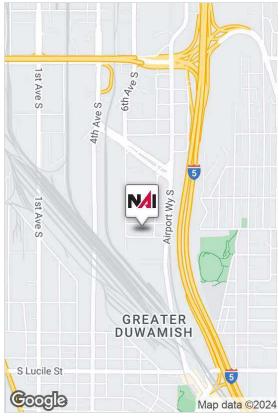

# 636 S Alaska Street

636 S Alaska Street, Seattle, WA 98108

- 5,276 SF total (1,500 SF office)
- 18' clear height in warehouse
- 1 dock high door
- Great location just off Airport Way, minutes from Georgetown and
  I-5 access
- Lease rate: \$1.40 psf + NNN