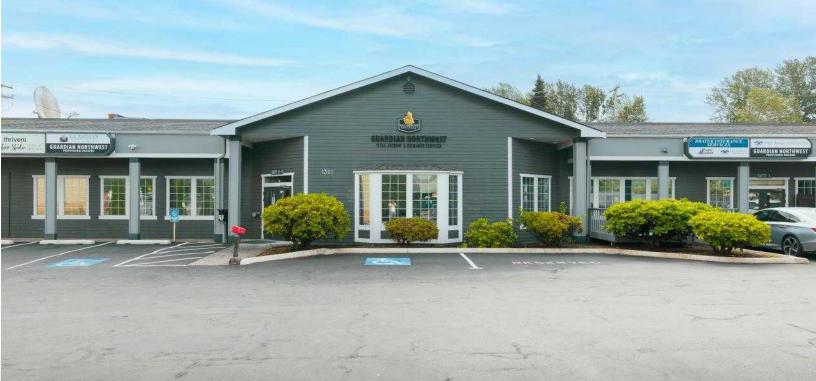

# PRIME OFFICE SUITE

1301 Riverside Dr, Mt. Vernon, WA 98273

APCR PACIFIC CONTINENTAL REALTY, ILC

Scott Walker, Broker (360) 220-0370 | Scott@PCRnw.com

## OVERVIEW

Suite 103-C: 1,172 SF Base Rent: \$25 SF/Y Est. NNN: \$5.03 SF/Y

Base Rent + Est. NNN = \$2,933 Per Month

CBA #: 40615126

Gorgeous partially furnished 5-office suite, plus large reception and workroom with beautiful finishes well positioned in multi-tenant business center along Riverside Drive. Shared kitchen, conference room and 2 bathrooms; no load. Neighboring businesses include Guardian NW Title & Escrow, First American Exchange & Trivent Financial. Excellent free parking, minimum 6 spaces, plus use of monument sign.