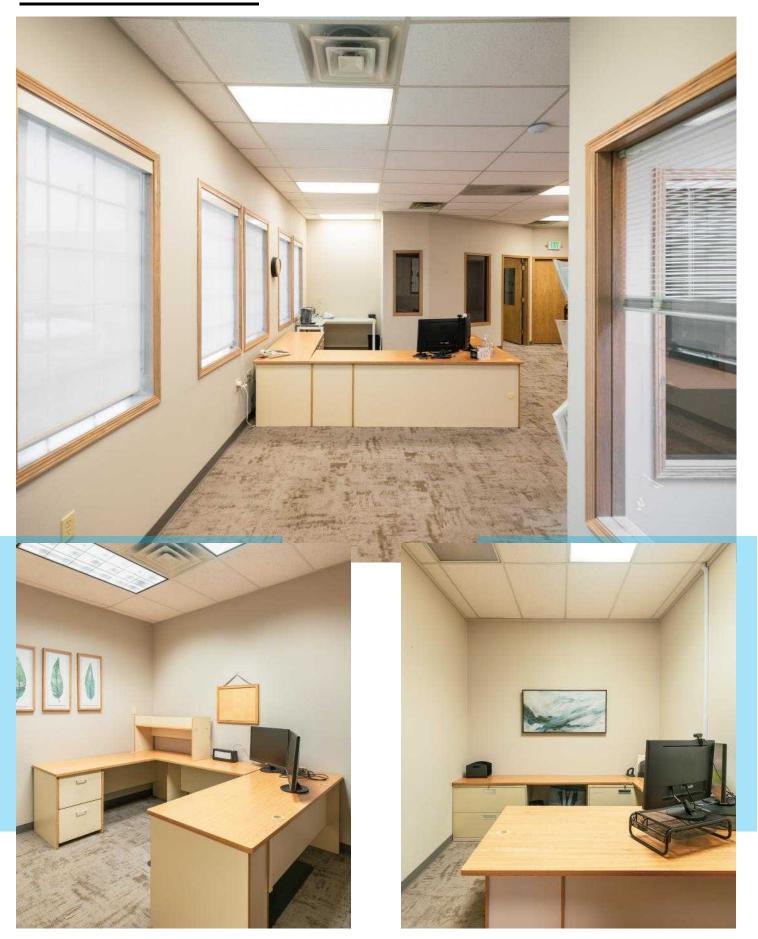

### FLOOR PLAN

The office suite is just off to the right of the front entrance to the building. A large welcoming area greets your clients as they enter the space. Large windows alongside the exterior facing wall allow for plenty of natural light and vibrancy. Inside the suite there are five private offices, a storage hallway, and there is access to a communal bathroom and kitchenette.