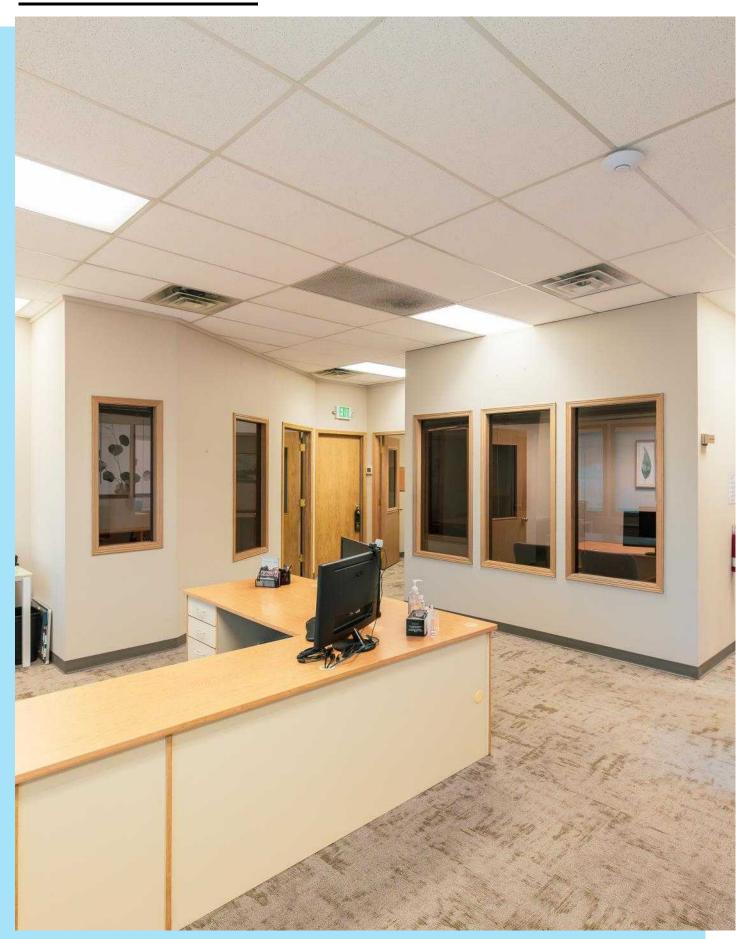

### FLOOR PLAN

The office suite is just off to the right of the front entrance to the building. A large welcoming area greets your clients as they enter the space. Large windows alongside the exterior facing wall allow for plenty of natural light and vibrancy. Inside the suite there are five private offices, a storage hallway, and there is access to a communal bathroom and kitchenette.