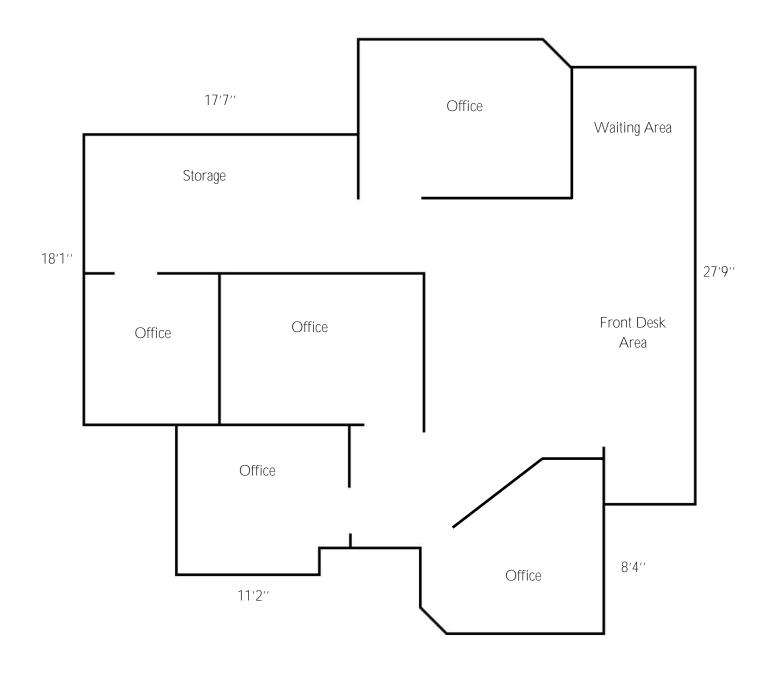

### FLOOR PLAN

The office suite is just off to the right of the front entrance to the building. A large welcoming area greets your clients as they enter the space. Large windows alongside the exterior facing wall allow for plenty of natural light and vibrancy. Inside the suite there are five private offices, a storage hallway, and there is access to a communal bathroom and kitchenette.

#### First Floor