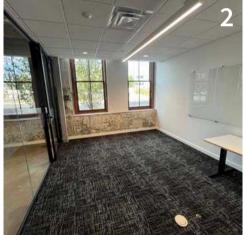

# For Sublease

3,500 SF office space

835 N Post St, Suite 102 Spokane, WA 99201

## **Property specifications**

• Sublease termination date: 6/30/2026

• RSF: ±3,500 SF

• Base rent: \$28.00 per RSF

• Shared amenities: Kitchen/Dining Area and Fitness Center