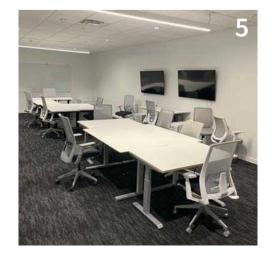

# For Sublease

3,500 SF office space

835 N Post St, Suite 102 Spokane, WA 99201

## **Property specifications**

• Sublease termination date: 6/30/2026

• RSF: ±3,500 SF

• Base rent: \$28.00 per RSF

• Shared amenities: Kitchen/Dining Area and Fitness Center