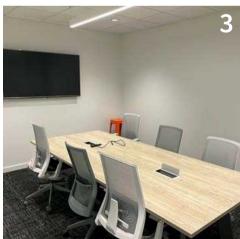

# For Sublease

3,500 SF office space

835 N Post St, Suite 102 Spokane, WA 99201

## **Property specifications**

• Sublease termination date: 6/30/2026

• RSF: ±3,500 SF

• Base rent: \$28.00 per RSF

• Shared amenities: Kitchen/Dining Area and Fitness Center