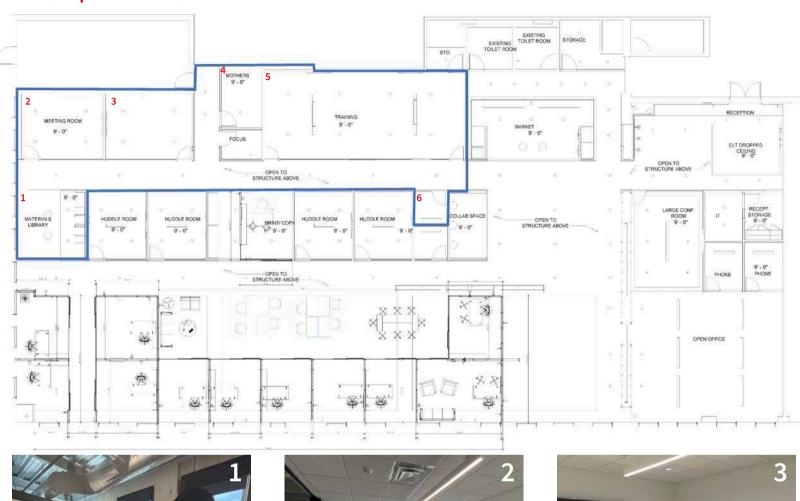

# For Sublease

3,500 SF office space

835 N Post St, Suite 102 Spokane, WA 99201

## **Property specifications**

• Sublease termination date: 6/30/2026

• RSF: ±3,500 SF

• Base rent: \$28.00 per RSF

• Shared amenities: Kitchen/Dining Area and Fitness Center





### **Michael Sharapata**

Senior Managing Director +1 509 822 0088 michael.sharapata@jll.com Lic # 26565

#### **Jared Smith**

Vice President +1 509 505 7459 j.smith@jll.com Lic # 20118285

# For Sublease

Sublease premises: Outlined below in blue:

















# For Sublease

3,500 SF office space









### **Michael Sharapata**

Senior Managing Director +1 509 822 0088 michael.sharapata@jll.com Lic # 26565

#### **Jared Smith**

Vice President +1 509 505 7459 j.smith@jll.com Lic # 20118285 Although information has been obtained from sources deemed reliable, neither Owner nor JLL makes any guarantees, warranties or representations, express or implied, as to the completeness or accuracy as to the information contained herein. Any projections, opinions, assumptions or estimates used are for example only. There may be differences between projected and actual results, and those differences may be material. The Property may be withdrawn without notice. Neither Owner nor JLL accepts any liability for any loss or damage suffered by a