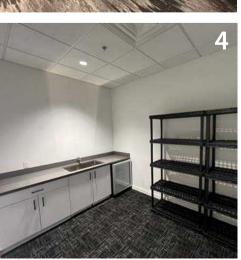

# For Sublease

3,500 SF office space

835 N Post St, Suite 102 Spokane, WA 99201

## **Property specifications**

• Sublease termination date: 6/30/2026

• RSF: ±3,500 SF

• Base rent: \$28.00 per RSF

• Shared amenities: Kitchen/Dining Area and Fitness Center