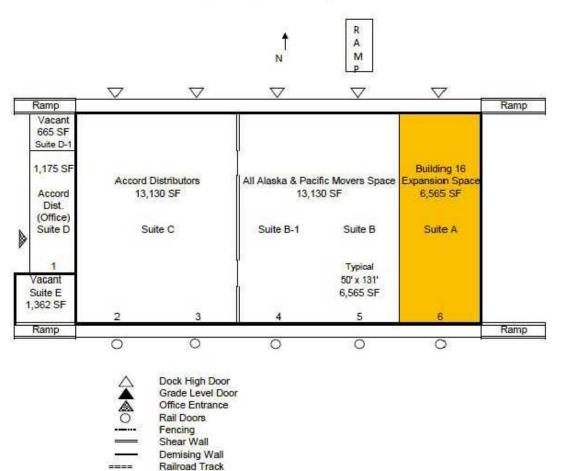

+ Dock loading platform
- + Secure and dry storage
- + 15' Clear Height
- + 3-phase power
- + Execellent location adjacent to I-5/SR-512 interchange
- + Direct Deal Possible
- + Master Lease Expires May 31, 2026

#### **BRET MATYSIK**

Associate Vice President +1 425 586 5617 bmatysik@nai-psp.com

#### **KYLE SCHIPPER, SIOR**

Partner +1 253 203 13220 kschipper@nai-psp.com ARIE SALOMON, SIOR, CCIM Principal

Principal +1 425 586 5636 asalomon@nai-psp.com



THE INFORMATION CONTAINED HEREIN HAS BEEN GIVEN TO US BY THE OWNER OF THE PROPERTY OR OTHER SOURCES WE DEEM RELIABLE, WE HAVE NO REASON TO DOUBT ITS ACCURACY, BUT WE DO NOT GUARANTEE IT. ALL INFORMATION SHOULD BE VERIFIED PRIOR TO PURCHASE OR LEASE. TOTAL SF

# 6,565 SF

PRICE/SF

## \$0.80 PSF

TYPE

## NNN

nai-psp.com

# Floor Plan



## Building 16 - 6,565 Square Feet 9705 47th Avenue S.W., Suite A

### BRET MATYSIK

Associate Vice President +1 425 586 5617 bmatysik@nai-psp.com

### KYLE SCHIPPER, SIOR

Partner +1 253 203 13220 kschipper@nai-psp.com

### ARIE SALOMON, SIOR, CCIM

Principal +1 425 586 5636 asalomon@nai-psp.com Spacious warehouse with secured dry storage





### **BRET MATYSIK**

Associate Vice President +1 425 586 5617 bmatysik@nai-psp.com

### **KYLE SCHIPPER, SIOR**

Partner +1 253 203 13220 kschipper@nai-psp.com

### ARIE SALOMON, SIOR, CCIM

Principal +1 425 586 5636 asalomon@nai-psp.com