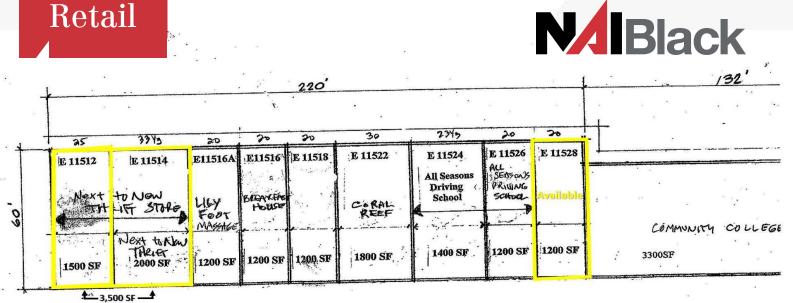

### **Property Description**

Year Built: 1974/1991 Lot Size: 137,680 ± SF

Building Size: 19,800/6,000  $\pm$  SF

#### **Available Spaces**

| Spaces Lease Rate           |                    | Size (SF) |  |
|-----------------------------|--------------------|-----------|--|
| Pad Site                    | ad Site Negotiable |           |  |
| 11528 E Sprague Ave         | \$1,000 per month  | 1,200 SF  |  |
| 11514 E Sprague Ave         | \$1,750 per month  | 2,100 SF  |  |
| 11512 E Sprague Ave         | \$2,080 per month  | 1,560 SF  |  |
| 11512 & 11514 E Sprague Ave | \$3,830 per month  | 3,660 SF  |  |
|                             |                    |           |  |