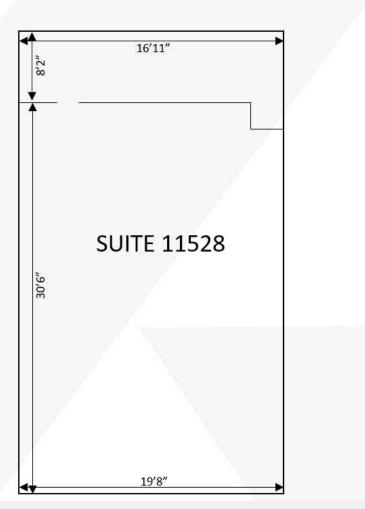

#### **Available Spaces**

| Spaces Lease Rate           |                    | Size (SF) |  |
|-----------------------------|--------------------|-----------|--|
| Pad Site                    | ad Site Negotiable |           |  |
| 11528 E Sprague Ave         | \$1,000 per month  | 1,200 SF  |  |
| 11514 E Sprague Ave         | \$1,750 per month  | 2,100 SF  |  |
| 11512 E Sprague Ave         | \$2,080 per month  | 1,560 SF  |  |
| 11512 & 11514 E Sprague Ave | \$3,830 per month  | 3,660 SF  |  |
|                             |                    |           |  |