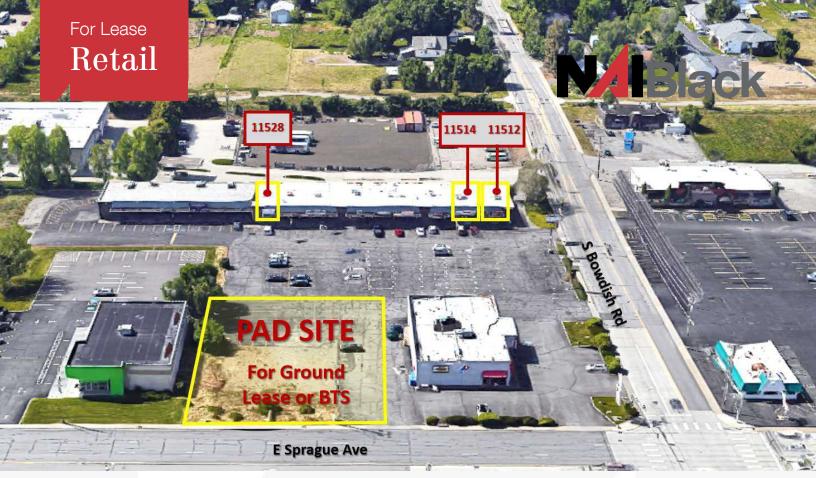

## 11510-11530 E Sprague

Spokane Valley, Washington 99206

#### **Available Spaces**

| Spaces Lease Rate           |                    | Size (SF) |  |
|-----------------------------|--------------------|-----------|--|
| Pad Site                    | ad Site Negotiable |           |  |
| 11528 E Sprague Ave         | \$1,000 per month  | 1,200 SF  |  |
| 11514 E Sprague Ave         | \$1,750 per month  | 2,100 SF  |  |
| 11512 E Sprague Ave         | \$2,080 per month  | 1,560 SF  |  |
| 11512 & 11514 E Sprague Ave | \$3,830 per month  | 3,660 SF  |  |
|                             |                    |           |  |