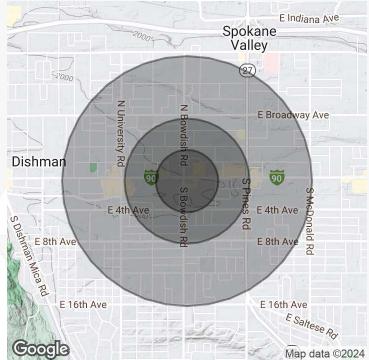

# For Lease **Retail**

| Population           | 0.25 Miles | 0.5 Miles | 1 Mile |
|----------------------|------------|-----------|--------|
| Total Population     | 816        | 3,281     | 12,991 |
| Average Age          | 33.4       | 33.6      | 36.8   |
| Average Age (Male)   | 32.6       | 32.8      | 35.7   |
| Average Age (Female) | 34.7       | 34.8      | 38.1   |
|                      |            |           |        |

| Households & Income | 0.25 Miles | 0.5 Miles | 1 Mile    |
|---------------------|------------|-----------|-----------|
| Total Households    | 354        | 1,430     | 5,973     |
| # of Persons per HH | 2.3        | 2.3       | 2.2       |
| Average HH Income   | \$59,402   | \$59,067  | \$55,776  |
| Average House Value | \$215,546  | \$214,344 | \$198,954 |
|                     |            |           |           |