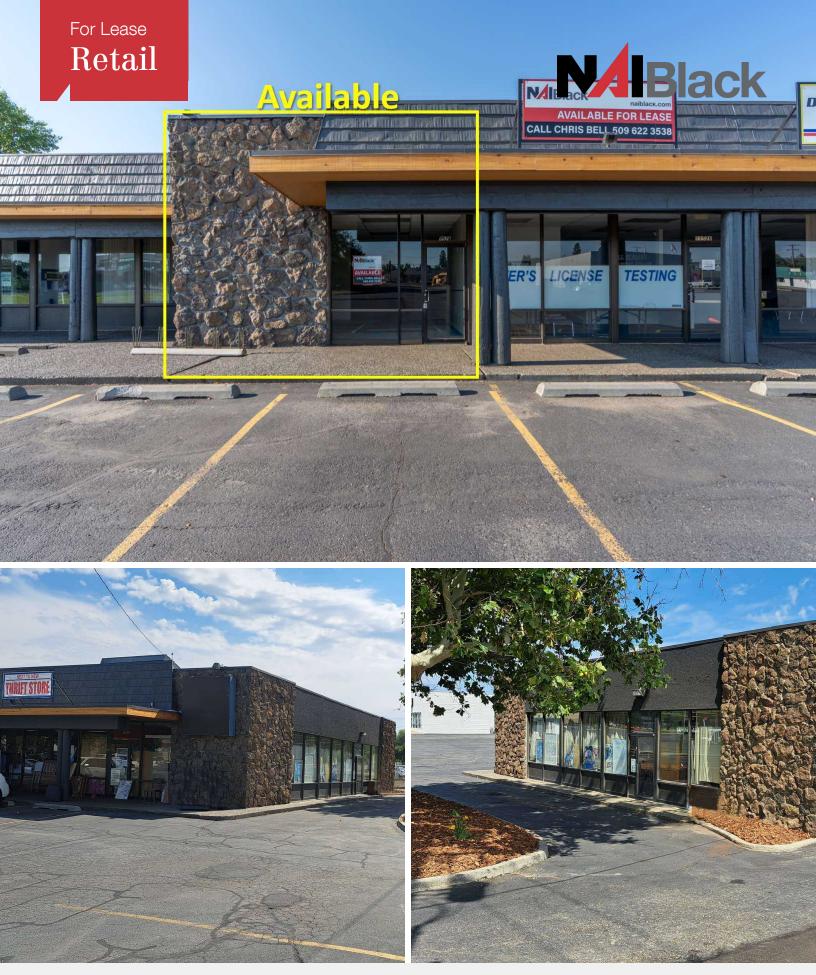

#### **Available Spaces**

| Spaces Lease Rate           |                    | Size (SF) |  |
|-----------------------------|--------------------|-----------|--|
| Pad Site                    | ad Site Negotiable |           |  |
| 11528 E Sprague Ave         | \$1,000 per month  | 1,200 SF  |  |
| 11514 E Sprague Ave         | \$1,750 per month  | 2,100 SF  |  |
| 11512 E Sprague Ave         | \$2,080 per month  | 1,560 SF  |  |
| 11512 & 11514 E Sprague Ave | \$3,830 per month  | 3,660 SF  |  |
|                             |                    |           |  |

For more information Chris Bell, SIOR O: 509 622 3538 cbell@naiblack.com

No warranty or representation, expression or implied, is made as to the accuracy of the information contained herein, and the same is submitted subject to errors, omissions, change or price, rental or other conditions, prior to sale, lease, financing, or withdrawal without notice, and of special listing conditions imposed by our principals no warranties or representations are made as to the condition of the property or any hazards contained therein or any to be implied.