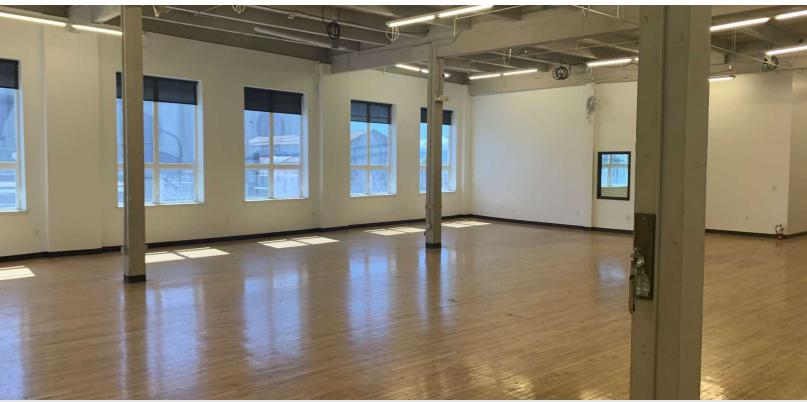

## **Property Highlights**

- 5,800 SF of flex/light industrial space near lower Queen Anne
- Beautiful classic building with hardwood floors and tons of natural light
- Two loading doors and one small loading dock
- 16' clear height
- Ample off-street parking
- \$1.75 PSF plus NNN