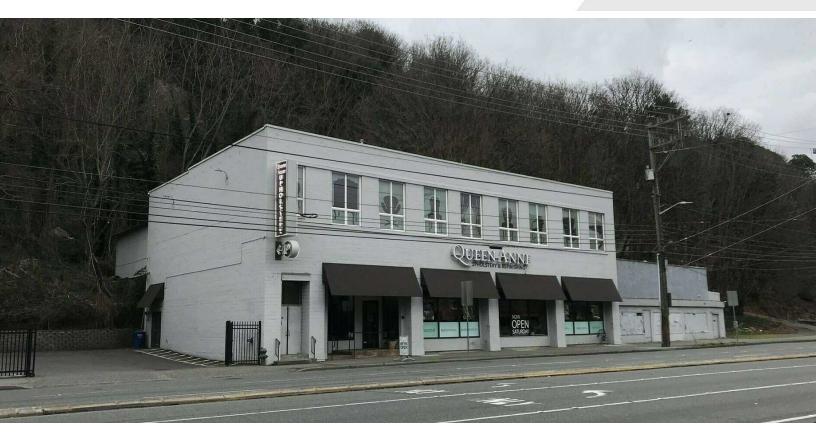

# 904 Elliott Ave W

Seattle, Washington 98119

## **Property Highlights**

- 5,800 SF of flex/light industrial space near lower Queen Anne
- Beautiful classic building with hardwood floors and tons of natural light
- Two loading doors and one small loading dock
- 16' clear height
- Ample off-street parking
- \$1.75 PSF plus NNN