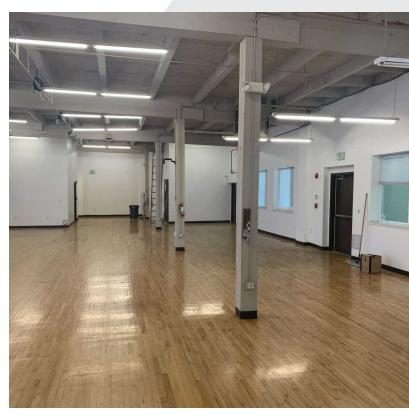

## **Property Highlights**

- 5,800 SF of flex/light industrial space near lower Queen Anne
- Beautiful classic building with hardwood floors and tons of natural light
- Two loading doors and one small loading dock
- 16' clear height
- Ample off-street parking
- \$1.75 PSF plus NNN