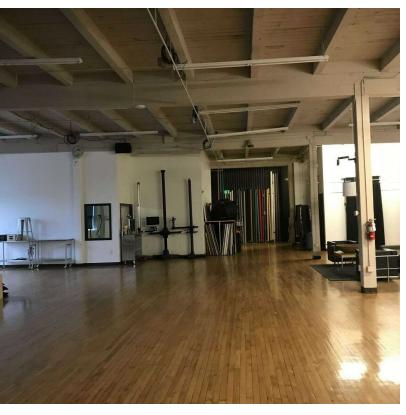

## **Property Highlights**

- 5,800 SF of flex/light industrial space near lower Queen Anne
- Beautiful classic building with hardwood floors and tons of natural light
- Two loading doors and one small loading dock
- 16' clear height
- Ample off-street parking
- \$1.75 PSF plus NNN