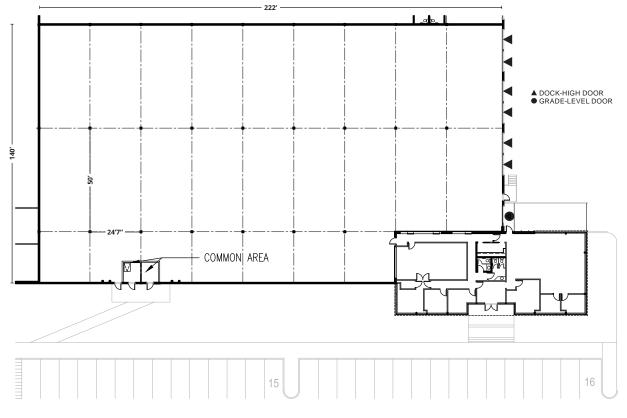

### **FLOOR PLAN**

#### **BUILDING HIGHLIGHTS**

- 30,352 SF total
- 3,620 SF office
- 6 dock high doors
- 1 grade level door
- 24' clear height
- Quick and easy access to Interstate 5, Interstate 405, and State Route 167
- 12 minutes to Sea-Tac Airport
- Only minutes to Southcenter retail