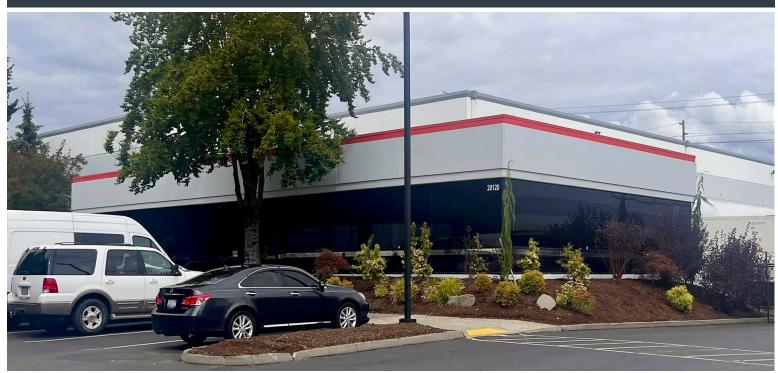

## Green River Corporate Park Building D

Suite 20120/134D 20120 72nd Avenue S | Kent, WA

### 30,352 Square Feet Available

#### **BUILDING HIGHLIGHTS**

- 30,352 SF total
- 3,620 SF office
- 6 dock high doors
- 1 grade level door
- 24' clear height
- Quick and easy access to Interstate 5, Interstate 405, and State Route 167
- 12 minutes to Sea-Tac Airport
- Only minutes to Southcenter retail