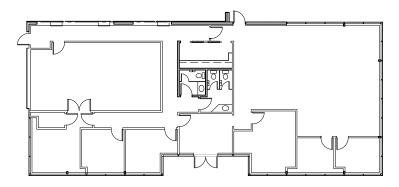

#### **OFFICE PLAN**

- Only minutes to retail including restaurants, shopping and theaters
- > ±6 miles / ±12 minutes to Sea-Tac Airport
- > ±17 miles / ±25 minutes to Port of Seattle
- > ±19 miles / ±25 minutes to Port of Tacoma
- > ±17 miles / ±26 minutes to downtown Seattle