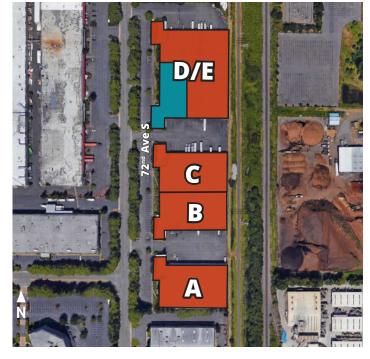

## Green River Corporate Park Building D

Suite 20120/134D 20120 72nd Avenue S | Kent, WA

**CLARION PARTNERS** 

**Green River Corporate Park** 