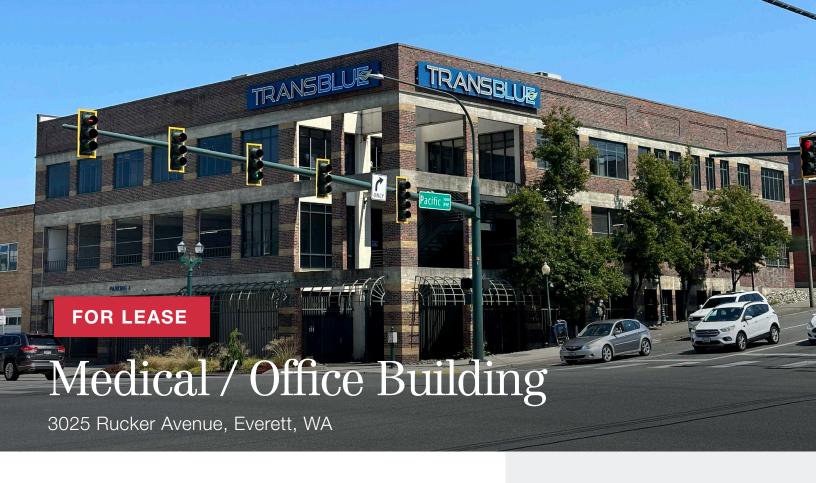

Medical office in the heart of downtown Everett with easy access to highway.

### PROPERTY HIGHLIGHTS

- Heart of downtown Everett
- + Two-floor above-ground secured parking
- + Easy access to I-5
- + Brand new roof
- + Electrical and plumbing upgrades
- + Onsite security cameras
- + Elevator connecting all three levels
- + Available now