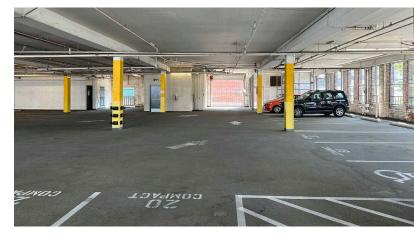

### PROPERTY HIGHLIGHTS

- Heart of downtown Everett
- + Two-floor above-ground secured parking
- + Easy access to I-5
- + Brand new roof
- + Electrical and plumbing upgrades
- + Onsite security cameras
- + Elevator connecting all three levels
- + Available now

TOTAL SF

10,454 SF

PARKING STALLS

43 W/ EV CHARGING PORTS

PRICE/SF

\$24.00

TYPE

Gross