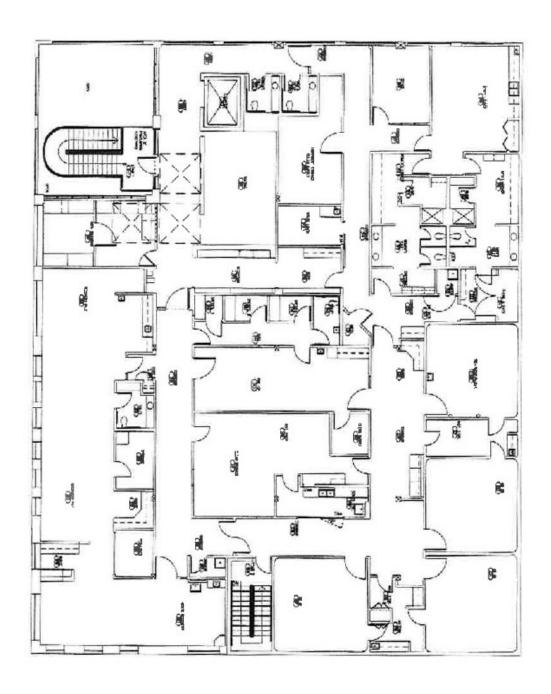

verett with easy access to highway.

### PROPERTY HIGHLIGHTS

- Heart of downtown Everett
- + Two-floor above-ground secured parking
- + Easy access to I-5
- + Brand new roof
- + Electrical and plumbing upgrades
- + Onsite security cameras
- + Elevator connecting all three levels
- + Available now

#### MATT LE

NAI Puget Sound Proerties +1 425 586 5647 mle@nai-psp.com

#### JOHN POWERS

NAI Black +1 509 622 3563 jpowers@naiblack.com



THE INFORMATION CONTAINED HEREIN HAS BEEN GIVEN TO US BY THE OWNER OF THE PROPERTY OR OTHER SOURCES WE DEEM RELIABLE, WE HAVE NO REASON TO DOUBT ITS ACCURACY, BUT WE DO NOT GUARANTEE IT. ALL INFORMATION SHOULD BE VERIFIED PRIOR TO PURCHASE OR LEASE.

TOTAL SF

10,454 SF

PARKING STALLS

43 W/ EV CHARGING PORTS

PRICE/SF

\$24.00

TYPE

Gross

# Floor Plan













# MATT LE

NAI Puget Sound Proerties +1 425 586 5647 mle@nai-psp.com

# JOHN POWERS

NAI Black +1 509 622 3563 jpowers@naiblack.com



# 3025 RUCKER AVENUE, EVERETT, WA

|                    | 1 MILE   | 3 MILES  | 5 MILES  |  |
|--------------------|----------|----------|----------|--|
| Population         | 14,289   | 55,789   | 119,758  |  |
| 2029 Population    | 15,721   | 60,723   | 128,646  |  |
| Daytime Population | 33,378   | 76,741   | 50,076   |  |
| Households         | 7,081    | 23,392   | 47,155   |  |
| Median Age         | 39.1     | 39.0     | 38.3     |  |
| Median HH Income   | \$67,860 | \$83,076 | \$86,071 |  |



NAI Puget Sound Proerties +1 425 586 5647 mle@nai-psp.com

## JOHN POWERS

NAI Black +1 509 622 3563 jpowers@naiblack.com