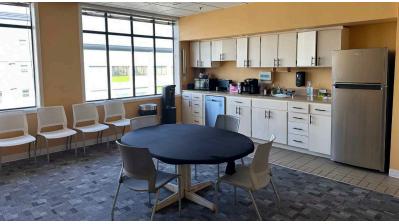

### PROPERTY HIGHLIGHTS

- Heart of downtown Everett
- + Two-floor above-ground secured parking
- + Easy access to I-5
- + Brand new roof
- + Electrical and plumbing upgrades
- + Onsite security cameras
- + Elevator connecting all three levels
- + Available now