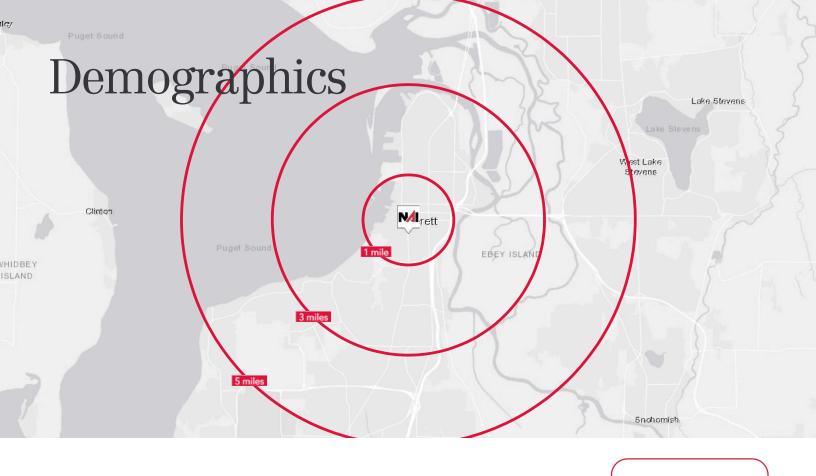

# 3025 RUCKER AVENUE, EVERETT, WA

|                    | 1 MILE   | 3 MILES  | 5 MILES  |  |
|--------------------|----------|----------|----------|--|
| Population         | 14,289   | 55,789   | 119,758  |  |
| 2029 Population    | 15,721   | 60,723   | 128,646  |  |
| Daytime Population | 33,378   | 76,741   | 50,076   |  |
| Households         | 7,081    | 23,392   | 47,155   |  |
| Median Age         | 39.1     | 39.0     | 38.3     |  |
| Median HH Income   | \$67,860 | \$83,076 | \$86,071 |  |