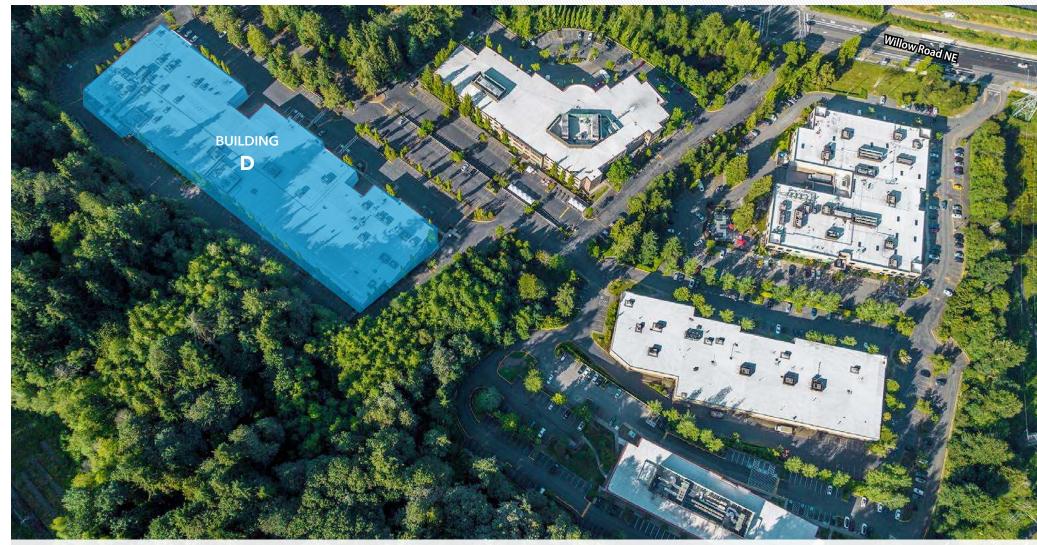

# WILLOWS COMMERCE PARK

9911 WILLOWS RD NE, REDMOND, WA | BUILDING D

# WILLOWS COMMERCE PARK | 9805-9931 WILLOWS ROAD NE | REDMOND, WA

**BUILDING D** 

## FEATURES: Available 12/01/2024

- 58,467 SF total available space f
- Located adjacent to Meta's Building X f
- Warehouse, office, flex with 24' 26' clear height in warehouse f
- 2 grade-level doors, 4 dock-high doors f
- Parking ratio 2.0/1,000 SF f
- Convenient access off Willows Road across the street from Willows Run Golf Course f