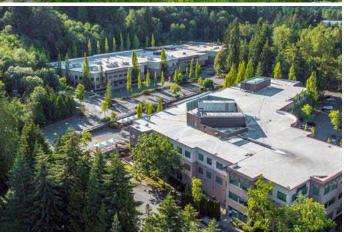

#### OFFICE, FLEX, WAREHOUSE BUSINESS PARK | EXCELLENT LOCATION WITH FLEXIBLE OPTIONS

Willows Commerce Park is a best-in-class multi-tenant office/warehouse/flex building park situated in the Willows/Rose Hill submarket of Redmond. The park consists of four buildings, totaling 428,328 SF of space, situated on 31.59 acres. The park is home to a variety of tenants, including several high-tech tenants who enjoy this ideal location surrounded by lush, mature trees, beautiful Pacific Northwest landscape, and expansive views of the Sammamish River Valley. The park offers easy access to I-405, Highway 520 and is adjacent to public pedestrian, bike and equestrian trails.

# CAMPUS HIGHLIGHTS:

- f 4-building, multi-tenant park
- f Complex total 428,328 SF
- f Located just off of Willows Road, 2 miles from Downtown Redmond
- f Easy access to I-405, Highway 520, Bellevue and Redmond
- f Close proximity to outdoor recreation and the Sammamish River Trail System
- f Ample shared parking throughout the park
- f Beautiful corporate campus surrounded by lush landscaping
- f Heavy power throughout the buildings and adjacent PSE substation
- f Good mix of grade-level and dock-high loading