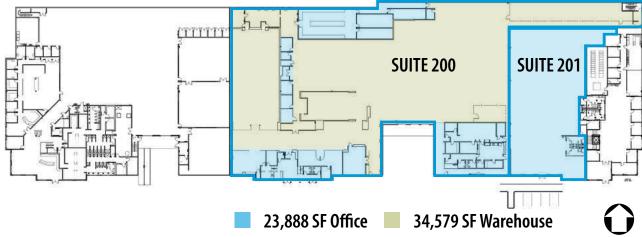

# 9911 WILLOWS ROAD NE

| NNN       |                               | LEASE TERM:                                  | Negotiable                                                      |  |
|-----------|-------------------------------|----------------------------------------------|-----------------------------------------------------------------|--|
| OFFICE SF | WAREHOUSE SF                  | TOTAL SF                                     | BASE RENT / MO.                                                 |  |
| 11,956 SF | 34,579 SF                     | 46,535 SF                                    | Negotiable                                                      |  |
| 11,932 SF | -                             | 11,932 SF                                    | Negotiable                                                      |  |
|           | <b>OFFICE SF</b><br>11,956 SF | OFFICE SF WAREHOUSE SF   11,956 SF 34,579 SF | OFFICE SF WAREHOUSE SF TOTAL SF   11,956 SF 34,579 SF 46,535 SF |  |

## FEATURES: Available 12/01/2024

- 58,467 SF total available space f
- Located adjacent to Meta's Building X f
- Warehouse, office, flex with 24' 26' clear height in warehouse f
- 2 grade-level doors, 4 dock-high doors f
- Parking ratio 2.0/1,000 SF f
- Convenient access off Willows Road across the street from Willows Run Golf Course f