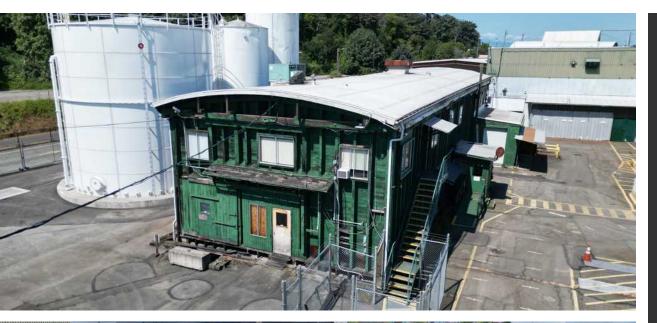

## SERVICE BUILDING

| SIZE                 | 8,100 SF                  |
|----------------------|---------------------------|
| WAREHOUSE            | 4,100 SF 1st floor        |
| OFFICE               | 4,100 SF 2nd floor        |
| STORIES              | Two                       |
|                      |                           |
| CLEAR HEIGHT         | 12'                       |
| CLEAR HEIGHT<br>HVAC | 12' Fully air conditioned |
|                      | <del></del>               |