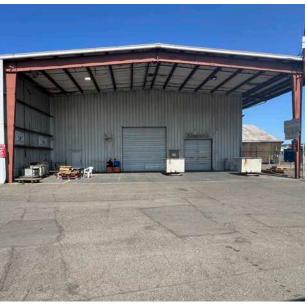

#### **TENT SHED 1**

SIZE 7,900 SF (101' x 79')

CLEAR HEIGHT 42'

## TENT SHED 2

SIZE 7,500 SF (176' x 43')

## TENT SHED 3

SIZE 1,800 SF (47' x 40')