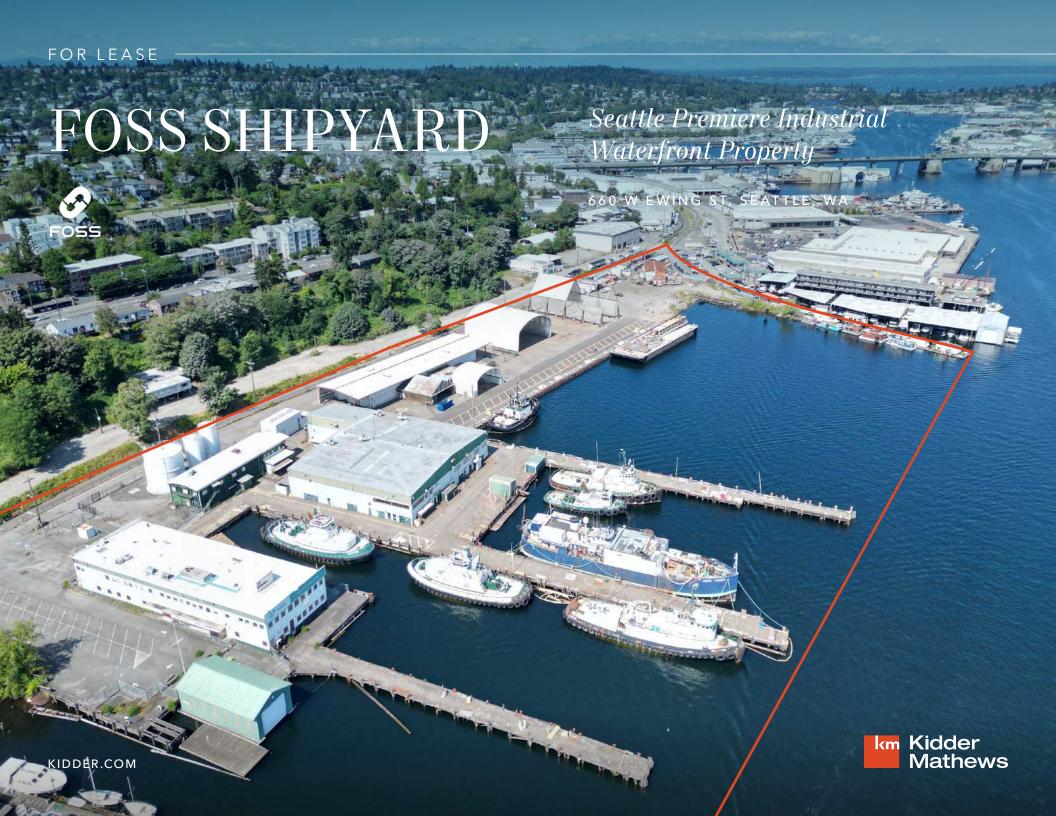

Foss Shipyard is a large industrial waterfront property with a rare combination of moorage, warehouse, and yard space

#### PROPERTY OVERVIEW

| PROPERTY SIZE | 19.98 AC                               |
|---------------|----------------------------------------|
| YARD          | 3.75 AC, paved                         |
| WATERFRONT    | 2,815 lineal feet of dock/bulkhead     |
| WATER DEPTH   | 19'-26'                                |
| PARCEL        | 744200-1550                            |
| ZONING        | MML U/45                               |
| WAREHOUSE     | 43,320 SF total across 3 buildings     |
| OFFICE        | 9,790 SF total across 2 buildings      |
| SHEDS         | 17,427 SF of high-clearance tent sheds |
| AVAILABLE     | Now                                    |