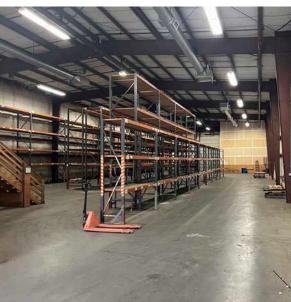

# STORAGE WAREHOUSE

| SIZE         | 17,750 SF         |
|--------------|-------------------|
| ESFR         | Fully spinklered  |
| CLEAR HEIGHT | 21'-22' clearspan |
| LOADING      | 3 drive-in doors  |
| STORAGE      | Racking available |