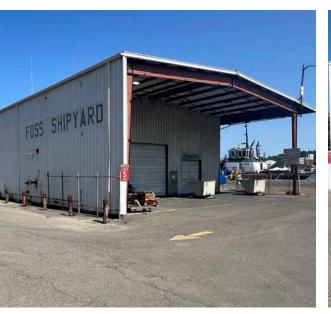

Foss Shipyard is a large industrial waterfront property with a rare combination of moorage, warehouse, and yard space

#### PROPERTY OVERVIEW

| PROPERTY SIZE | 19.98 AC                               |
|---------------|----------------------------------------|
| YARD          | 3.75 AC, paved                         |
| WATERFRONT    | 2,815 lineal feet of dock/bulkhead     |
| WATER DEPTH   | 19'-26'                                |
| PARCEL        | 744200-1550                            |
| ZONING        | MML U/45                               |
| WAREHOUSE     | 43,320 SF total across 3 buildings     |
| OFFICE        | 9,790 SF total across 2 buildings      |
| SHEDS         | 17,427 SF of high-clearance tent sheds |
| AVAILABLE     | Now                                    |