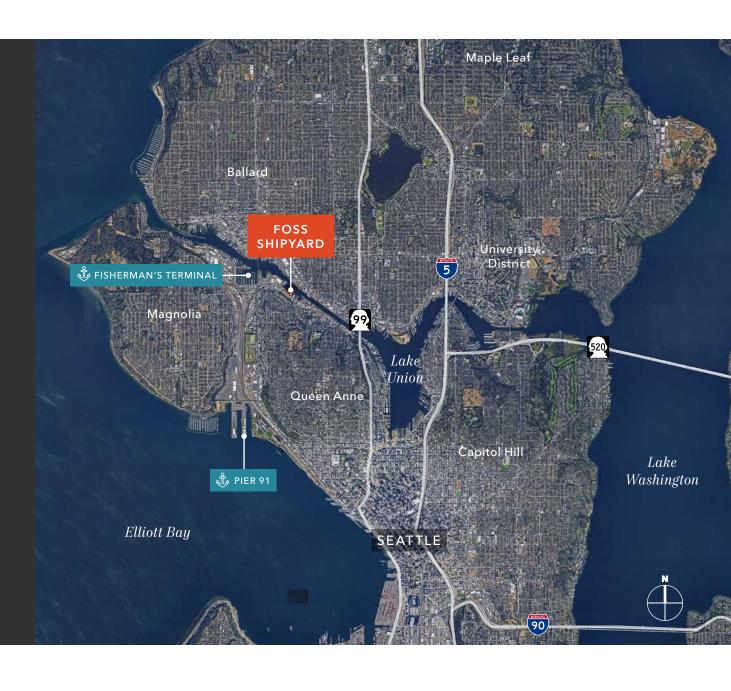

# HIGHLY-ACCESSIBLE LOCATION

Situated on the Lake Washington Ship Canal

Quick access to Fisherman's Terminal, Pier 91, and Lake Union

Flexible lease terms

5 MIN
TO FISHERMAN'S
TERMINAL

10 MIN
TO PORT OF
SEATTLE