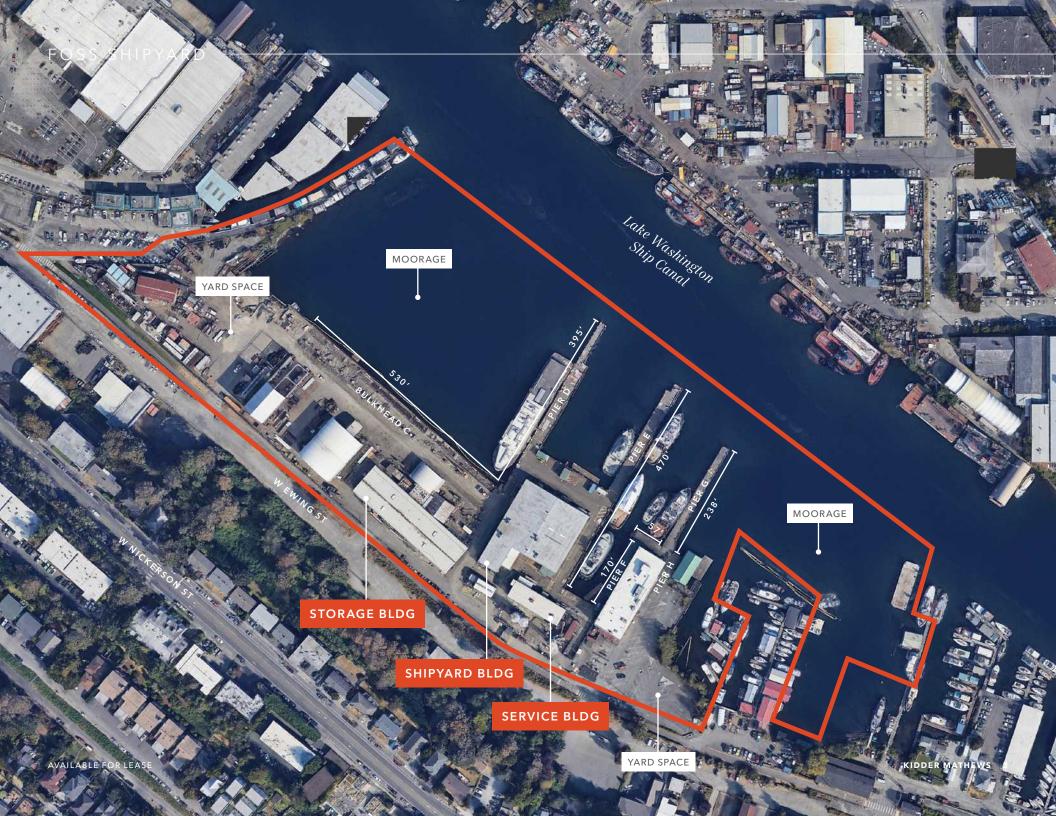

#### PROPERTY OVERVIEW

| PROPERTY SIZE | 19.98 AC                               |
|---------------|----------------------------------------|
| YARD          | 3.75 AC, paved                         |
| WATERFRONT    | 2,815 lineal feet of dock/bulkhead     |
| WATER DEPTH   | 19'-26'                                |
| PARCEL        | 744200-1550                            |
| ZONING        | MML U/45                               |
| WAREHOUSE     | 43,320 SF total across 3 buildings     |
| OFFICE        | 9,790 SF total across 2 buildings      |
| SHEDS         | 17,427 SF of high-clearance tent sheds |
| AVAILABLE     | Now                                    |

# SHIPYARD BUILDING

| TOTAL SIZE     | 27,240 SF                       |
|----------------|---------------------------------|
| STORIES        | Two                             |
| WAREHOUSE/SHOP | 21,470 SF (divisible to ±5,000) |
| OFFICE         | 5,690 SF divisible              |
| CLEAR HEIGHT   | 20'                             |
| POWER          | Heavy                           |
| LOADING        | Drive-in                        |
| CRANES         | 3 bridge cranes & 3 jib cranes  |

# STORAGE WAREHOUSE

| SIZE         | 17,750 SF         |
|--------------|-------------------|
| ESFR         | Fully spinklered  |
| CLEAR HEIGHT | 21'-22' clearspan |
| LOADING      | 3 drive-in doors  |
| STORAGE      | Racking available |

## SERVICE BUILDING

| SIZE                 | 8,100 SF                  |
|----------------------|---------------------------|
| WAREHOUSE            | 4,100 SF 1st floor        |
| OFFICE               | 4,100 SF 2nd floor        |
| STORIES              | Two                       |
|                      |                           |
| CLEAR HEIGHT         | 12'                       |
| CLEAR HEIGHT<br>HVAC | 12' Fully air conditioned |
|                      | <del></del>               |

#### **TENT SHED 1**

SIZE 7,900 SF (101' x 79')

CLEAR HEIGHT 42'

## TENT SHED 2

SIZE 7,500 SF (176' x 43')

## TENT SHED 3

SIZE 1,800 SF (47' x 40')