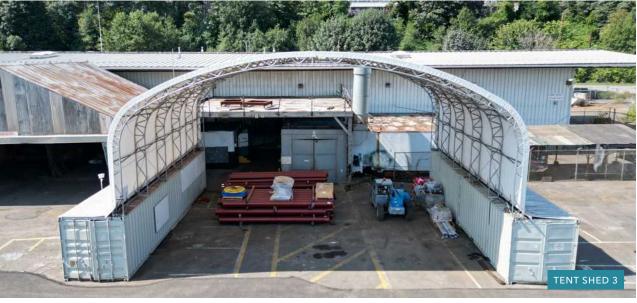

| 3 bridge cranes & 3 jib cranes  |









# STORAGE WAREHOUSE

| SIZE         | 17,750 SF         |
|--------------|-------------------|
| ESFR         | Fully spinklered  |
| CLEAR HEIGHT | 21'-22' clearspan |
| LOADING      | 3 drive-in doors  |
| STORAGE      | Racking available |







## SERVICE BUILDING

| SIZE                 | 8,100 SF                  |
|----------------------|---------------------------|
| WAREHOUSE            | 4,100 SF 1st floor        |
| OFFICE               | 4,100 SF 2nd floor        |
| STORIES              | Two                       |
|                      |                           |
| CLEAR HEIGHT         | 12'                       |
| CLEAR HEIGHT<br>HVAC | 12' Fully air conditioned |
|                      | <del></del>               |







#### **TENT SHED 1**

SIZE 7,900 SF (101' x 79')

CLEAR HEIGHT 42'

## TENT SHED 2

SIZE 7,500 SF (176' x 43')

## TENT SHED 3

SIZE 1,800 SF (47' x 40')











# HIGHLY-ACCESSIBLE LOCATION

Situated on the Lake Washington Ship Canal

Quick access to Fisherman's Terminal, Pier 91, and Lake Union

Flexible lease terms

5 MIN
TO FISHERMAN'S
TERMINAL

10 MIN
TO PORT OF
SEATTLE