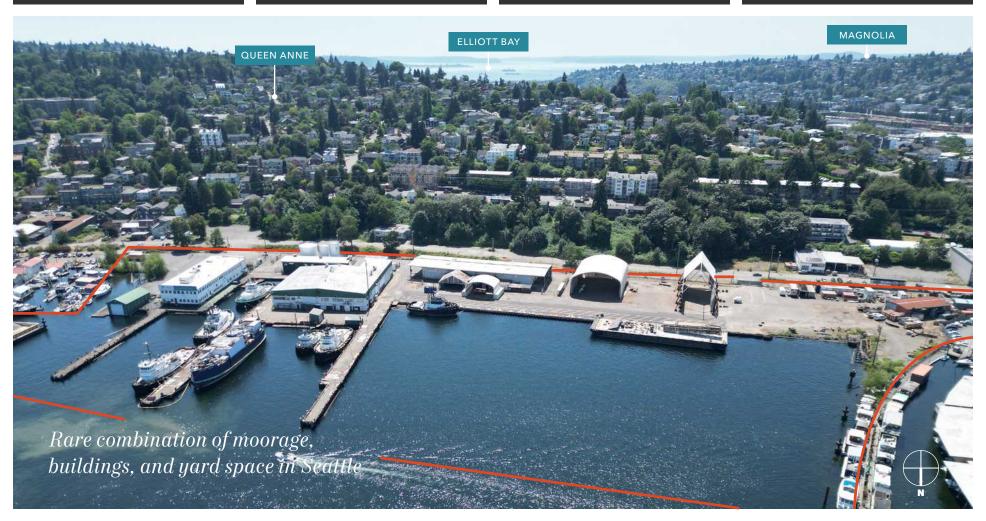

Foss Shipyard is a large industrial waterfront property with a rare combination of moorage, warehouse, and yard space

#### PROPERTY OVERVIEW

| PROPERTY SIZE | 19.98 AC                               |
|---------------|----------------------------------------|
| YARD          | 3.75 AC, paved                         |
| WATERFRONT    | 2,815 lineal feet of dock/bulkhead     |
| WATER DEPTH   | 19'-26'                                |
| PARCEL        | 744200-1550                            |
| ZONING        | MML U/45                               |
| WAREHOUSE     | 43,320 SF total across 3 buildings     |
| OFFICE        | 9,790 SF total across 2 buildings      |
| SHEDS         | 17,427 SF of high-clearance tent sheds |
| AVAILABLE     | Now                                    |