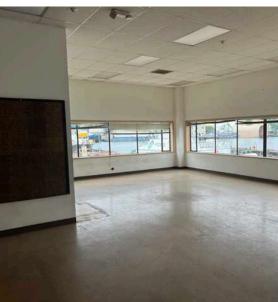

## SERVICE BUILDING

| SIZE                 | 8,100 SF                  |
|----------------------|---------------------------|
| WAREHOUSE            | 4,100 SF 1st floor        |
| OFFICE               | 4,100 SF 2nd floor        |
| STORIES              | Two                       |
|                      |                           |
| CLEAR HEIGHT         | 12'                       |
| CLEAR HEIGHT<br>HVAC | 12' Fully air conditioned |
|                      | <del></del>               |