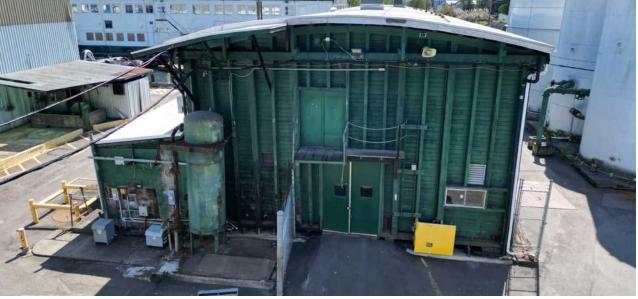

## SERVICE BUILDING

| SIZE                 | 8,100 SF                  |
|----------------------|---------------------------|
| WAREHOUSE            | 4,100 SF 1st floor        |
| OFFICE               | 4,100 SF 2nd floor        |
| STORIES              | Two                       |
|                      |                           |
| CLEAR HEIGHT         | 12'                       |
| CLEAR HEIGHT<br>HVAC | 12' Fully air conditioned |
|                      | <del></del>               |