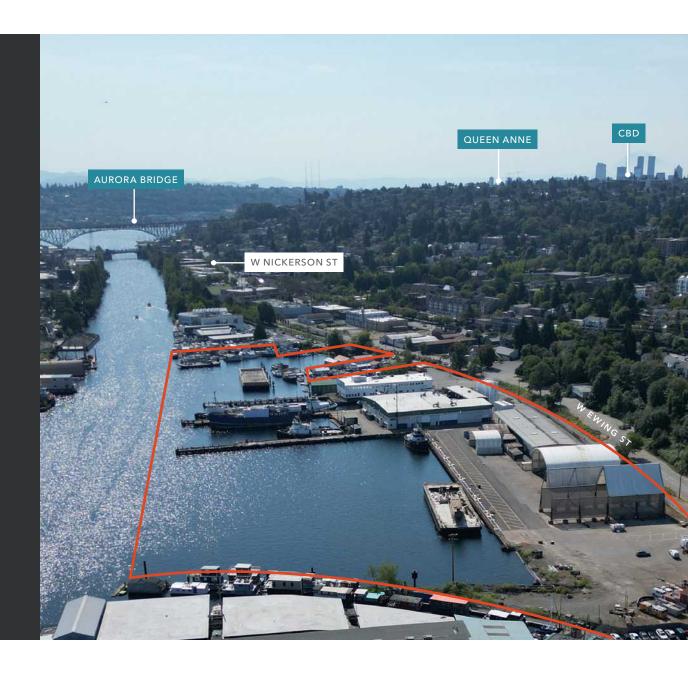

# HIGHLY-ACCESSIBLE LOCATION

Situated on the Lake Washington Ship Canal

Quick access to Fisherman's Terminal, Pier 91, and Lake Union

Flexible lease terms

5 MIN
TO FISHERMAN'S
TERMINAL

10 MIN
TO PORT OF
SEATTLE