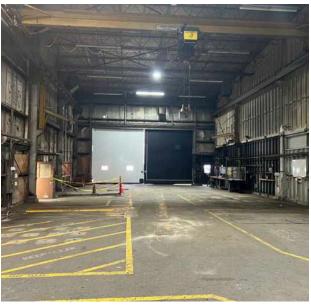

# SHIPYARD BUILDING

| TOTAL SIZE     | 27,240 SF                       |
|----------------|---------------------------------|
| STORIES        | Two                             |
| WAREHOUSE/SHOP | 21,470 SF (divisible to ±5,000) |
| OFFICE         | 5,690 SF divisible              |
| CLEAR HEIGHT   | 20'                             |
| POWER          | Heavy                           |
| LOADING        | Drive-in                        |
| CRANES         | 3 bridge cranes & 3 jib cranes  |