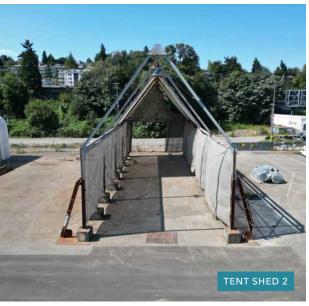

| 3 bridge cranes & 3 jib cranes  |









# STORAGE WAREHOUSE

| SIZE         | 17,750 SF         |
|--------------|-------------------|
| ESFR         | Fully spinklered  |
| CLEAR HEIGHT | 21'-22' clearspan |
| LOADING      | 3 drive-in doors  |
| STORAGE      | Racking available |







## SERVICE BUILDING

| SIZE                 | 8,100 SF                  |
|----------------------|---------------------------|
| WAREHOUSE            | 4,100 SF 1st floor        |
| OFFICE               | 4,100 SF 2nd floor        |
| STORIES              | Two                       |
|                      |                           |
| CLEAR HEIGHT         | 12'                       |
| CLEAR HEIGHT<br>HVAC | 12' Fully air conditioned |
|                      | <del></del>               |







#### **TENT SHED 1**

SIZE 7,900 SF (101' x 79')

CLEAR HEIGHT 42'

## TENT SHED 2

SIZE 7,500 SF (176' x 43')

## TENT SHED 3

SIZE 1,800 SF (47' x 40')











# HIGHLY-ACCESSIBLE LOCATION

Situated on the Lake Washington Ship Canal

Quick access to Fisherman's Terminal, Pier 91, and Lake Union

Flexible lease terms

5 MIN
TO FISHERMAN'S
TERMINAL

10 MIN
TO PORT OF
SEATTLE