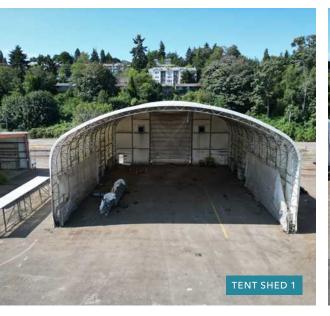

| 3 bridge cranes & 3 jib cranes  |









# STORAGE WAREHOUSE

| SIZE         | 17,750 SF         |
|--------------|-------------------|
| ESFR         | Fully spinklered  |
| CLEAR HEIGHT | 21'-22' clearspan |
| LOADING      | 3 drive-in doors  |
| STORAGE      | Racking available |







## SERVICE BUILDING

| SIZE                 | 8,100 SF                  |
|----------------------|---------------------------|
| WAREHOUSE            | 4,100 SF 1st floor        |
| OFFICE               | 4,100 SF 2nd floor        |
| STORIES              | Two                       |
|                      |                           |
| CLEAR HEIGHT         | 12'                       |
| CLEAR HEIGHT<br>HVAC | 12' Fully air conditioned |
|                      | <del></del>               |







#### **TENT SHED 1**

SIZE 7,900 SF (101' x 79')

CLEAR HEIGHT 42'

## TENT SHED 2

SIZE 7,500 SF (176' x 43')

## TENT SHED 3

SIZE 1,800 SF (47' x 40')











# HIGHLY-ACCESSIBLE LOCATION

Situated on the Lake Washington Ship Canal

Quick access to Fisherman's Terminal, Pier 91, and Lake Union

Flexible lease terms

5 MIN
TO FISHERMAN'S
TERMINAL

10 MIN
TO PORT OF
SEATTLE