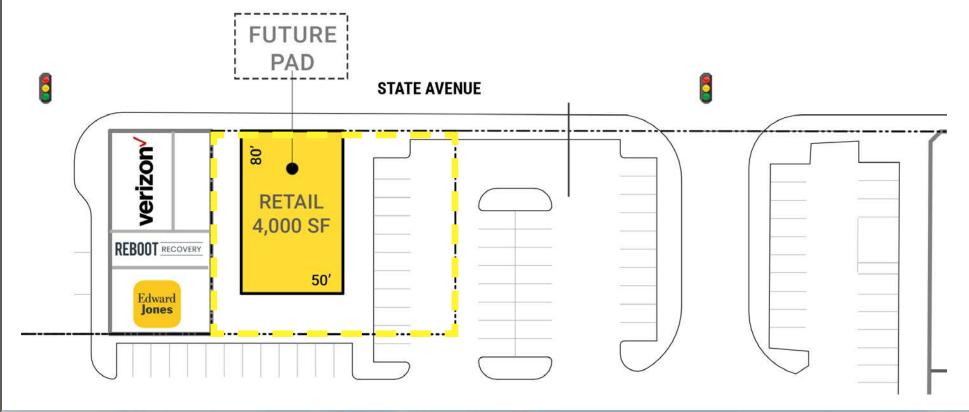

### 979 SF - 46,006 SF CALL FOR DETAILS

- Potential pad opportunities fronting State Avenue. 4,000 SF Retail/Office bldg.
- Strong freeway visibility with convenient access to Interstate 5.
- Centrally located on Highway 538 in Marysville a Seattle suburb 30 miles north of the city.
- I-5 NB Marine View Drive to SR 529 Corridor and Interchange Improvements. Click **here** for more information.
- Adjacent to the Marysville Riverwalk project which includes 325-400 new apartment units, a new hotel, and sport complex

### 4,000 SF | FUTURE PAD

FIRST WESTERN