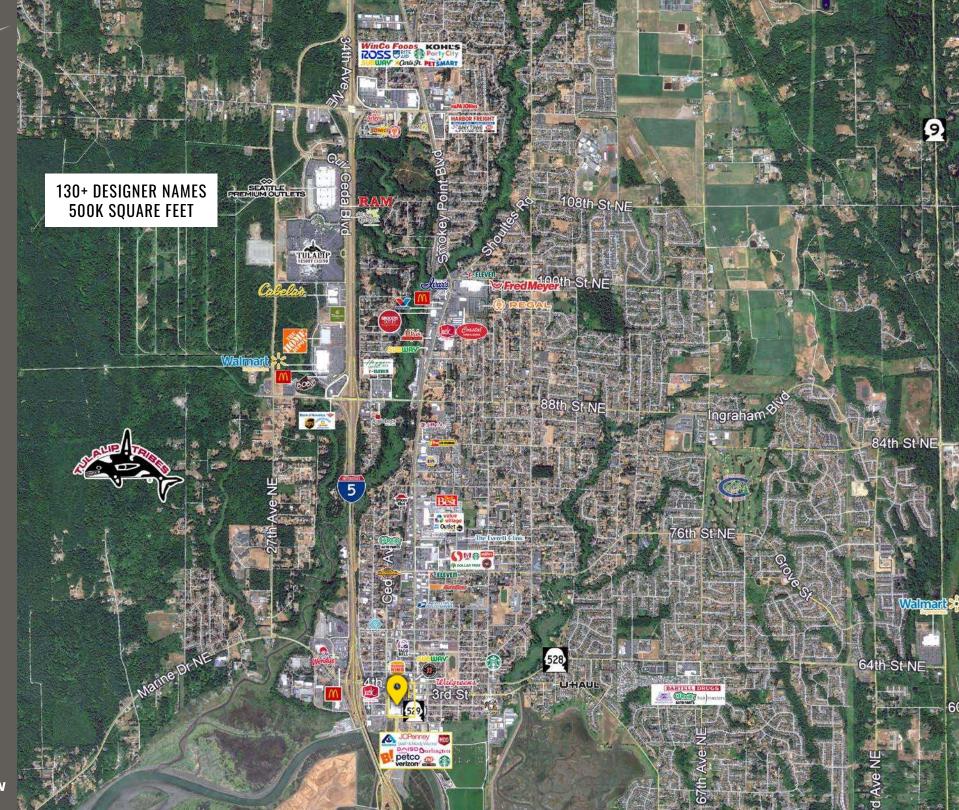

### SUMMARY

Located in Marysville Retail Hub Moments to & from Interstate 5 Access 27,902 ADT 4th St

11,780 ADT State Ave

VESTERN

# LOCATION AERIAL

60th 8

| Suite    | SF                                           | Tenant         | Suite | SF        | Tenant            | Suite | SF        | Tenant                 |
|----------|----------------------------------------------|----------------|-------|-----------|-------------------|-------|-----------|------------------------|
| 1        | 24,009                                       | Staples        | 9     | 3,080     | Bath & Body Works | 18    | 1,183     | AT&T                   |
| 2        | 8,129                                        | Daiso          | 10    | 12,000+/- | AVAILABLE - DRY   | 20    | 2,630     | Coastal Community Bank |
| 3        | 12,312                                       | Petco          |       | ,,        | STORAGE           | 101   | 979       | AVAILABLE              |
| 4        | 29,842                                       | JC Penney      | 11    | 21,500    | Burlington        | 102   | 1,505     | Verizon                |
|          |                                              | 30 T enney     | 12    | 21,877    | AVAILABLE         | 102   | 1,505     | Venzon                 |
| 5        | 4,585                                        | AVAILABLE      |       |           |                   | 103   | 1,039     | Reboot Combat          |
| 6        | 890                                          | Jackson Hewett | 13    | 52,497    | Albertsons        | 104   | 1,215     | Edward Jones           |
|          |                                              |                | 14    | 3,300     | Dairy Queen       |       | 1,210     |                        |
| 8 34,074 | AVAILABLE<br>(can be combined with Suite 10) | 16             | 2,573 | MOD Pizza | 200               | 2,115 | AVAILABLE |                        |