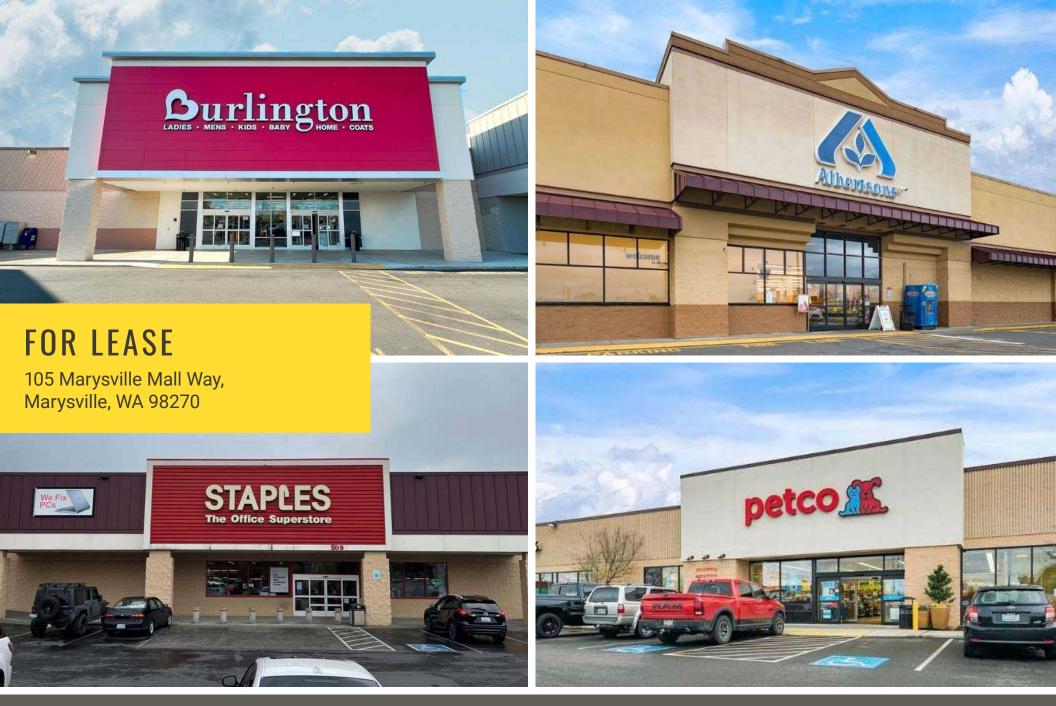

### **AVAILABLE:**

### 979 SF - 46,006 SF CALL FOR DETAILS

- Potential pad opportunities fronting State Avenue. 4,000 SF Retail/Office bldg.
- Strong freeway visibility with convenient access to Interstate 5.
- Centrally located on Highway 538 in Marysville a Seattle suburb 30 miles north of the city.
- I-5 NB Marine View Drive to SR 529 Corridor and Interchange Improvements. Click **here** for more information.
- Adjacent to the Marysville Riverwalk project which includes 325-400 new apartment units, a new hotel, and sport complex

## Burlington Staples DAISO

| Regis - 2024 | Population | Average HH Income | Daytime Population |
|--------------|------------|-------------------|--------------------|
| Mile 1       | 5,040      | \$100,625         | 3,803              |
| Mile 3       | 55,251     | \$130,751         | 12,131             |
| Mile 5       | 115,824    | \$124,804         | 35,072             |