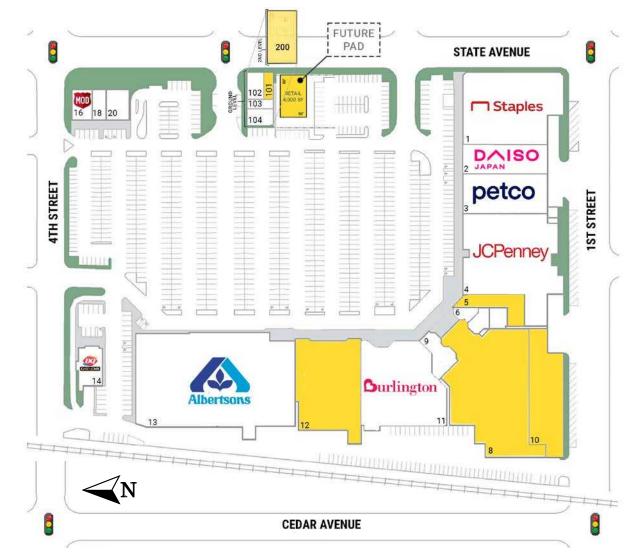

# LOCATION AERIAL

60th 8

| Suite    | SF                                           | Tenant         | Suite | SF        | Tenant            | Suite | SF        | Tenant                 |
|----------|----------------------------------------------|----------------|-------|-----------|-------------------|-------|-----------|------------------------|
| 1        | 24,009                                       | Staples        | 9     | 3,080     | Bath & Body Works | 18    | 1,183     | AT&T                   |
| 2        | 8,129                                        | Daiso          | 10    | 12,000+/- | AVAILABLE - DRY   | 20    | 2,630     | Coastal Community Bank |
| 3        | 12,312                                       | Petco          |       | ,,        | STORAGE           | 101   | 979       | AVAILABLE              |
| 4        | 29,842                                       | JC Penney      | 11    | 21,500    | Burlington        | 102   | 1,505     | Verizon                |
|          |                                              | 30 T enney     | 12    | 21,877    | AVAILABLE         | 102   | 1,505     | Venzon                 |
| 5        | 4,585                                        | AVAILABLE      |       |           |                   | 103   | 1,039     | Reboot Combat          |
| 6        | 890                                          | Jackson Hewett | 13    | 52,497    | Albertsons        | 104   | 1,215     | Edward Jones           |
|          |                                              |                | 14    | 3,300     | Dairy Queen       |       | 1,210     |                        |
| 8 34,074 | AVAILABLE<br>(can be combined with Suite 10) | 16             | 2,573 | MOD Pizza | 200               | 2,115 | AVAILABLE |                        |