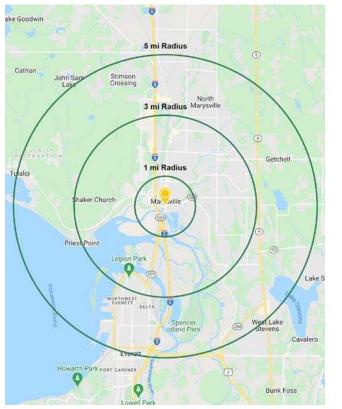

## Burlington Staples DAISO

| Regis - 2024 | Population | Average HH Income | Daytime Population |
|--------------|------------|-------------------|--------------------|
| Mile 1       | 5,040      | \$100,625         | 3,803              |
| Mile 3       | 55,251     | \$130,751         | 12,131             |
| Mile 5       | 115,824    | \$124,804         | 35,072             |