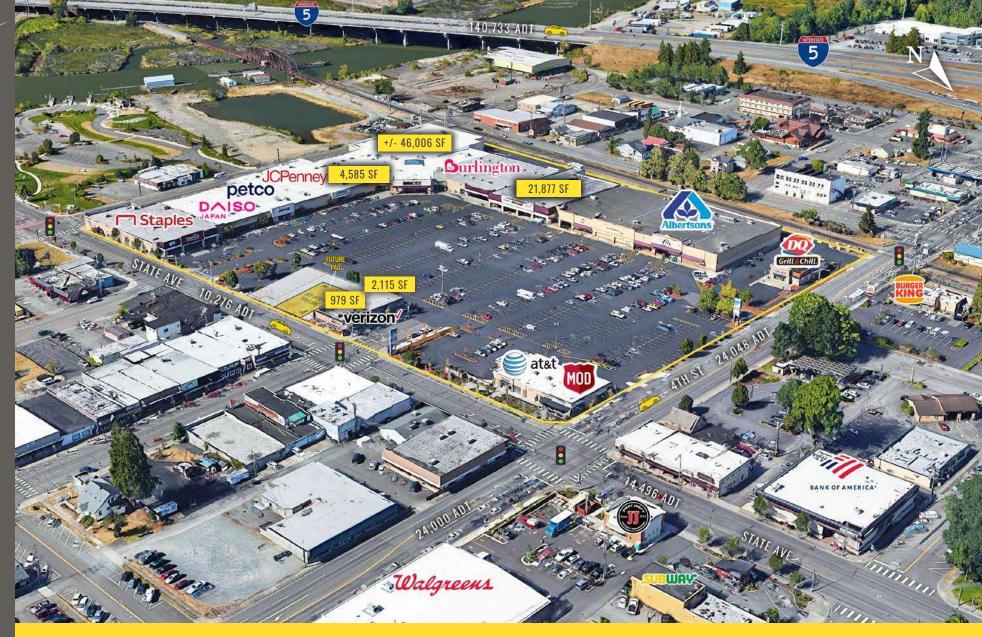

# LOCATION AERIAL

60th 8

| Suite    | SF                                           | Tenant         | Suite | SF        | Tenant            | Suite | SF        | Tenant                 |
|----------|----------------------------------------------|----------------|-------|-----------|-------------------|-------|-----------|------------------------|
| 1        | 24,009                                       | Staples        | 9     | 3,080     | Bath & Body Works | 18    | 1,183     | AT&T                   |
| 2        | 8,129                                        | Daiso          | 10    | 12,000+/- | AVAILABLE - DRY   | 20    | 2,630     | Coastal Community Bank |
| 3        | 12,312                                       | Petco          |       | ,,        | STORAGE           | 101   | 979       | AVAILABLE              |
| 4        | 29,842                                       | JC Penney      | 11    | 21,500    | Burlington        | 102   | 1,505     | Verizon                |
|          |                                              | 30 T enney     | 12    | 21,877    | AVAILABLE         | 102   | 1,505     | Venzon                 |
| 5        | 4,585                                        | AVAILABLE      |       |           |                   | 103   | 1,039     | Reboot Combat          |
| 6        | 890                                          | Jackson Hewett | 13    | 52,497    | Albertsons        | 104   | 1,215     | Edward Jones           |
|          |                                              |                | 14    | 3,300     | Dairy Queen       |       | 1,210     |                        |
| 8 34,074 | AVAILABLE<br>(can be combined with Suite 10) | 16             | 2,573 | MOD Pizza | 200               | 2,115 | AVAILABLE |                        |

### 4,000 SF | FUTURE PAD

FIRST WESTERN