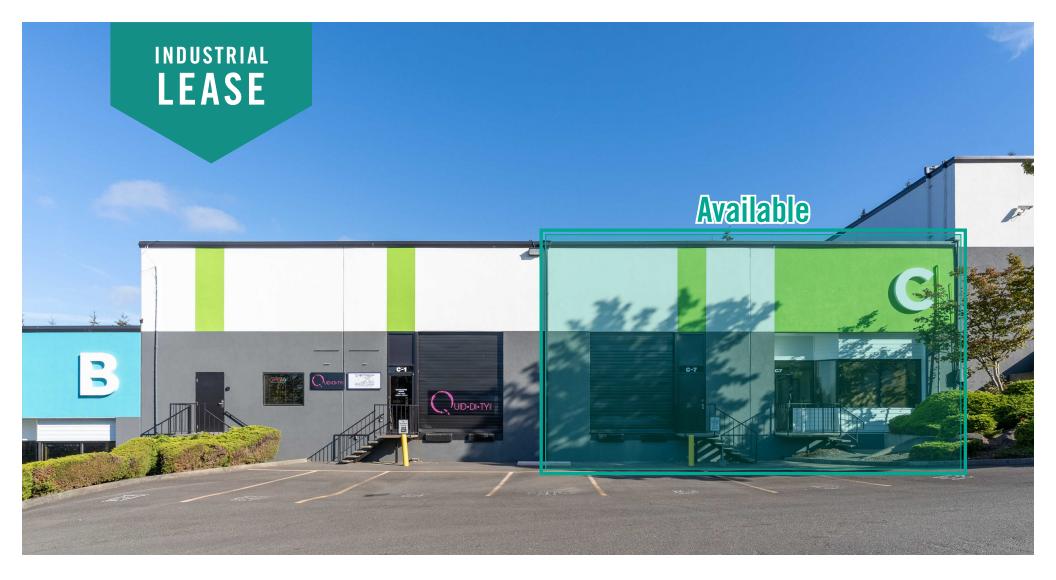

# WOODINVILLE WAREHOUSE SPACE AVAILABLE

#### **SUITE FEATURES:**

- Available 1/1/2025
- 7,000 SF (641 SF ofc)
- Rates:
  - Warehouse: \$1.50/SF, NNN
  - Office: \$2.20/SF, NNN
- 20' 24' Clear Height
- Sprinkled and 3-Phase Power
- · Grade-level Roll-up Loading Door
- Dock-High Roll-up Loading Door
- Clear Span Warehouse
- Monument Signage along 144th Avenue
- Quick Access to SR 522 and I-405.