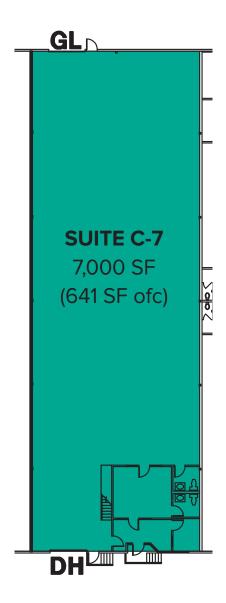

#### **SUITE FEATURES:**

- Available 1/1/2025
- 7,000 SF (641 SF ofc)
- Rates:
  - Warehouse: \$1.50/SF, NNN
  - Office: \$2.20/SF, NNN
- 20' 24' Clear Height
- Sprinkled and 3-Phase Power
- · Grade-level Roll-up Loading Door
- Dock-High Roll-up Loading Door
- Clear Span Warehouse
- Monument Signage along 144th Avenue
- Quick Access to SR 522 and I-405.