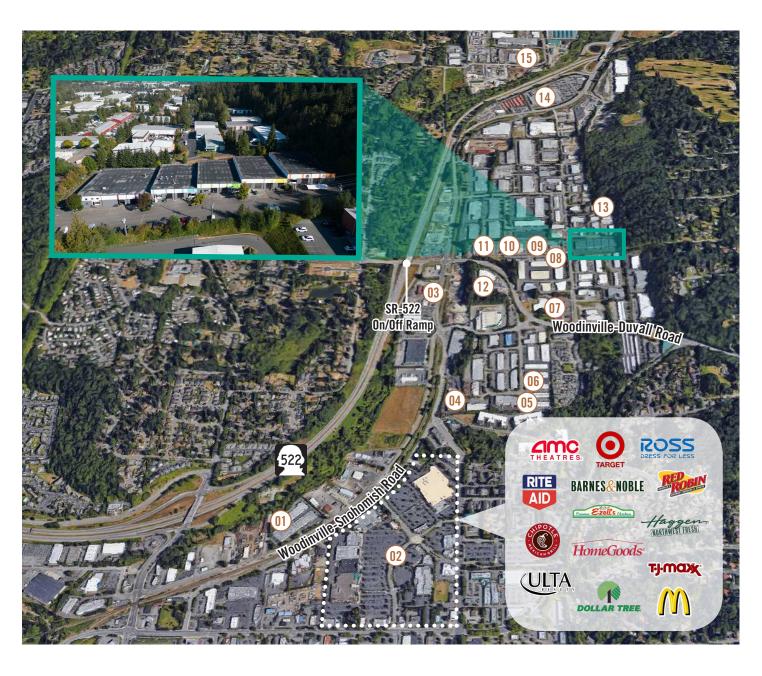

### **LOCATION MAP**

#### LEGEND:

- (1) Route 522 Taproom
- (02) Woodinville Town Center
- (13) Hampton Inn & Suites
- 64 Gold's Gym
- (05) Iron Cellars
- (06) The PicNic Table
- 107 Locust Cider & Brewing
- **08** Elevation Cellars
- (09) Kestrel Vintners
- (10) Patterson Cellars
- 11) Love That Red Winery
- 20 Corners Brewing
- (13) EFESTE
- (14) Costco
- Restaurant Depot

## **LOCATION MAP**