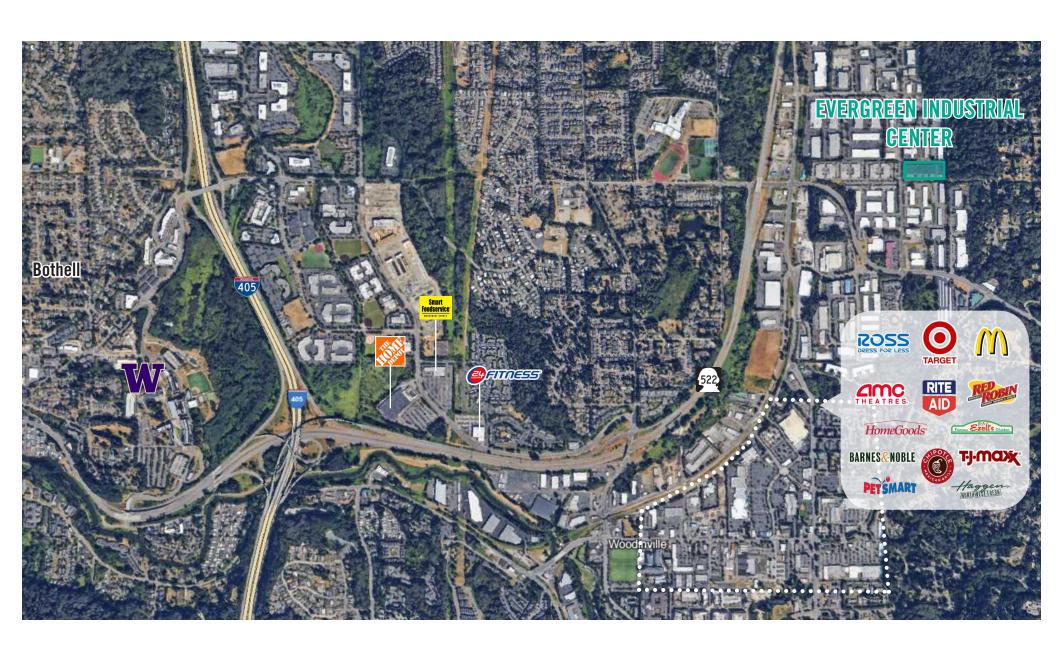

## EVERGREEN INDUSTRIAL CENTER

19510 144th Avenue NE, Woodinville, WA

### **LOCATION MAP**

## **LOCATION MAP**