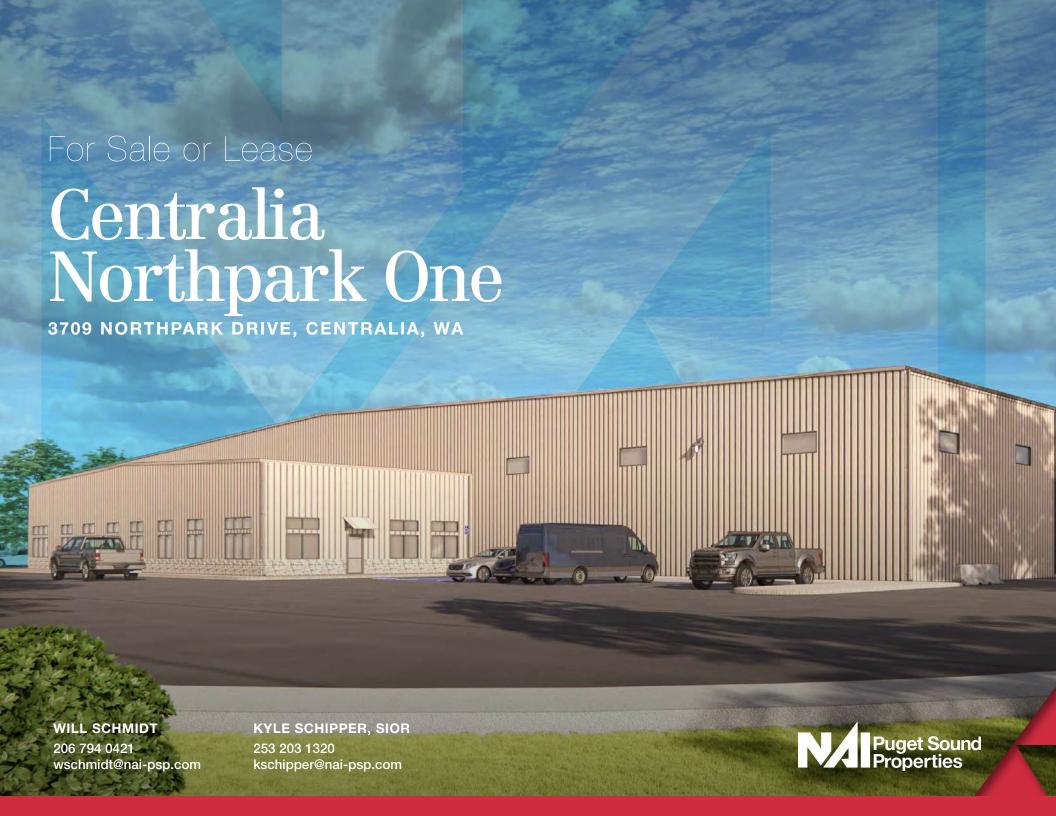

# Sale & Lease Summary

NAI Puget Sound Properties is pleased to offer the opportunity to lease or buy Centralia Northpark One. Located just off of I-5, it's the perfect midpoint for your Industrial Warehouse needs.

| ADDRESS       | 3709 Northpark Drive<br>Centralia, WA                         |
|---------------|---------------------------------------------------------------|
| PARCEL NUMBER | 024005001001                                                  |
| RENTABLE AREA | ± 43,250 - 107,125 SF                                         |
| ZONING        | PMP - Heavy Industrial,<br>allows for a wide range of<br>uses |
| DELIVERY      | March 1, 2025                                                 |
| PRICE         | Call broker for rates                                         |

## Centralia Northpark One 3709 NORTHPARK DRIVE, CENTRALIA, WA **EXCLUSIVELY LISTED BY:** WILL SCHMIDT **KYLE SCHIPPER, SIOR** 206 794 0421 253 203 1320 wschmidt@nai-psp.com kschipper@nai-psp.com Puget Sound Properties