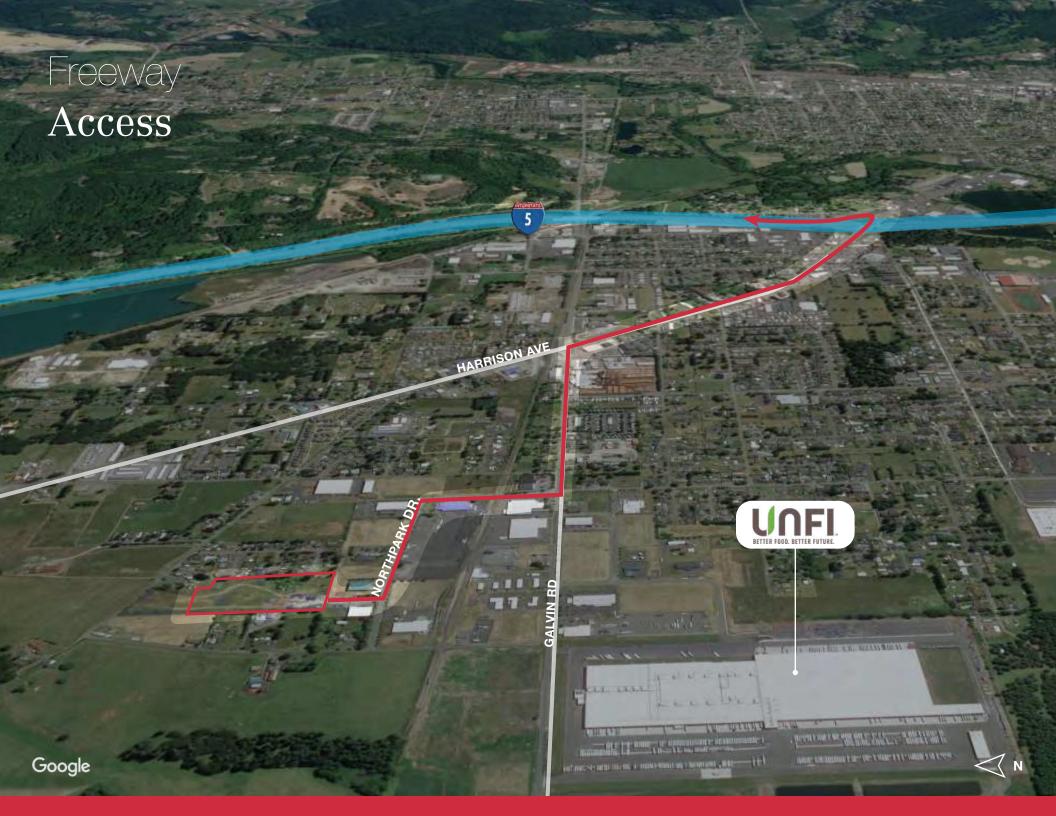

# Sale & Lease Summary

NAI Puget Sound Properties is pleased to offer the opportunity to lease or buy Centralia Northpark One. Located just off of I-5, it's the perfect midpoint for your Industrial Warehouse needs.

| ADDRESS       | 3709 Northpark Drive<br>Centralia, WA                         |
|---------------|---------------------------------------------------------------|
| PARCEL NUMBER | 024005001001                                                  |
| RENTABLE AREA | ± 43,250 - 107,125 SF                                         |
| ZONING        | PMP - Heavy Industrial,<br>allows for a wide range of<br>uses |
| DELIVERY      | March 1, 2025                                                 |
| PRICE         | Call broker for rates                                         |