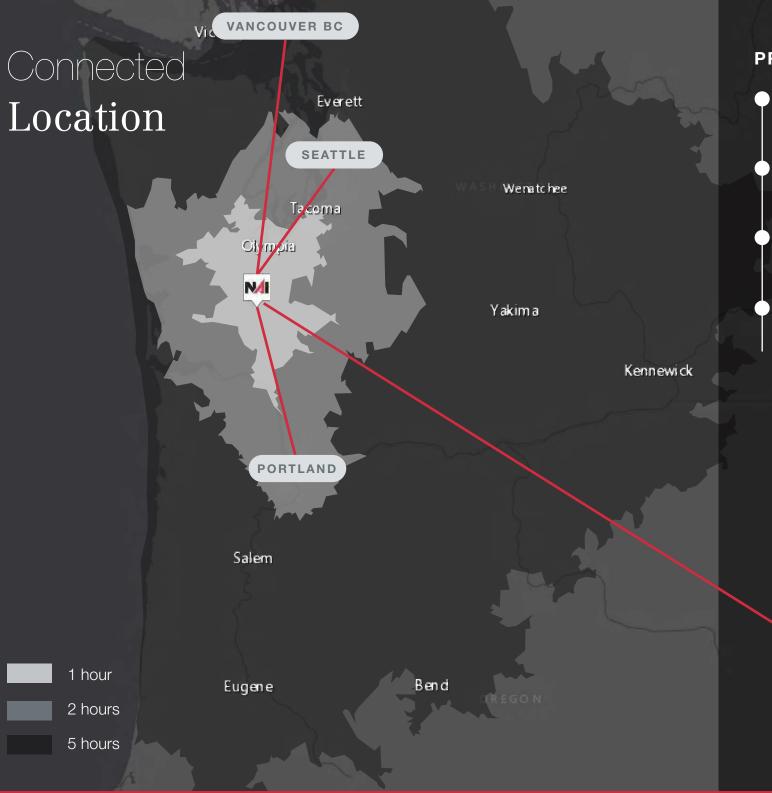

#### **PROXIMITY TO**

SEATTLE | 84 MILES

1.5 HOURS

VANCOUVER BC | 225 MILES

4 HOURS

PORTLAND | 93 MILES

**1.5** HOURS

BOISE | 514 MILES

7.5 HOWRSON

BOISE