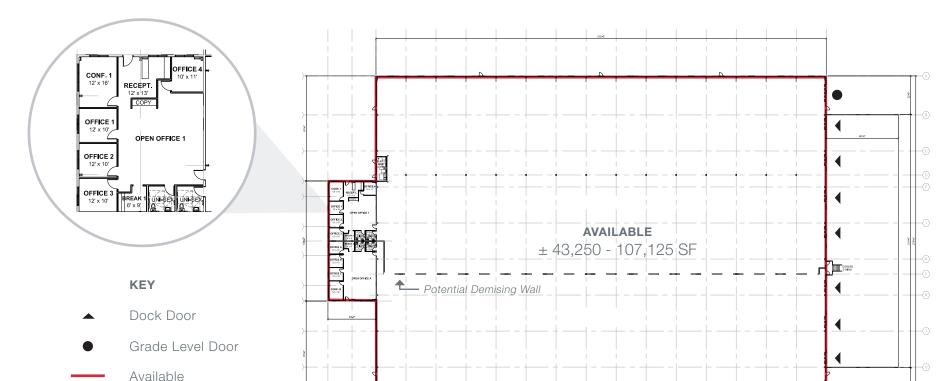

### Conceptual Floor Plan

Demising wall

#### Highlights

- + 107,125 SF (demisable 43,250 SF)
- + 4,000 SF Office
- + 7 Dock Doors (potential to add more)
- + 2 Grade Level Doors (14' x 14')
- + 27' Clear Height
- + Heavy Power
- + Additional trailer parking available