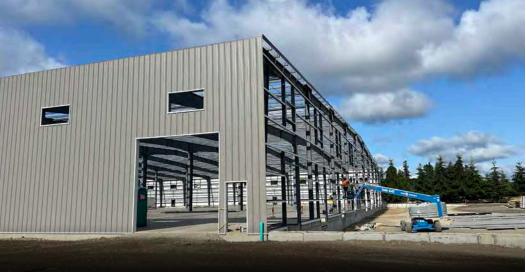

#### Highlights

- + 107,125 SF (demisable 43,250 SF)
- + 4,000 SF Office
- + 7 Dock Doors (potential to add more)
- + 2 Grade Level Doors (14' x 14')
- + 27' Clear Height
- + Heavy Power
- + Additional trailer parking available