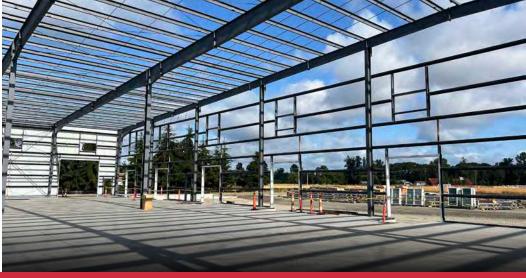

#### Highlights

- + 107,125 SF (demisable 43,250 SF)
- + 4,000 SF Office
- + 7 Dock Doors (potential to add more)
- + 2 Grade Level Doors (14' x 14')
- + 27' Clear Height
- + Heavy Power
- + Additional trailer parking available