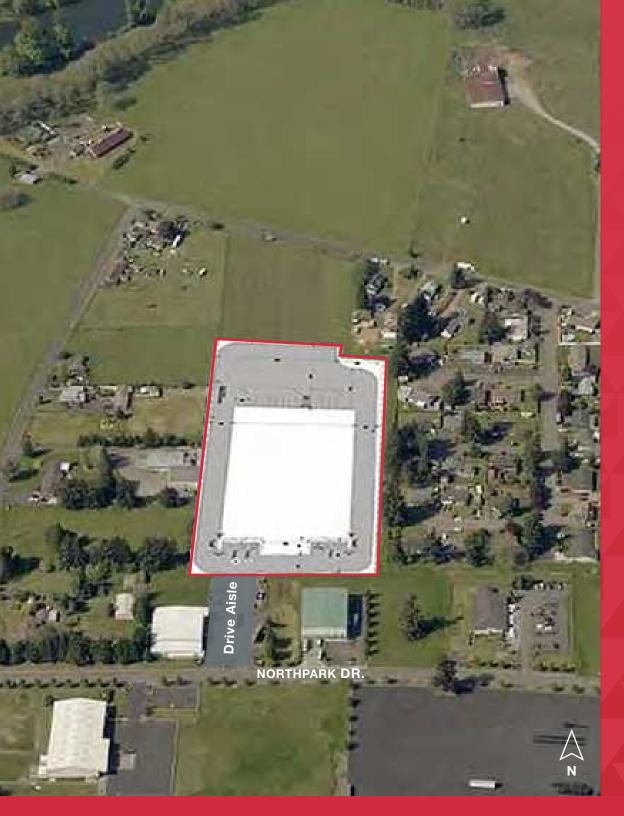

| ADDRESS       | 3709 Northpark Drive<br>Centralia, WA                         |
|---------------|---------------------------------------------------------------|
| PARCEL NUMBER | 024005001001                                                  |
| RENTABLE AREA | ± 43,250 - 107,125 SF                                         |
| ZONING        | PMP - Heavy Industrial,<br>allows for a wide range of<br>uses |
| DELIVERY      | March 1, 2025                                                 |
| PRICE         | Call broker for rates                                         |