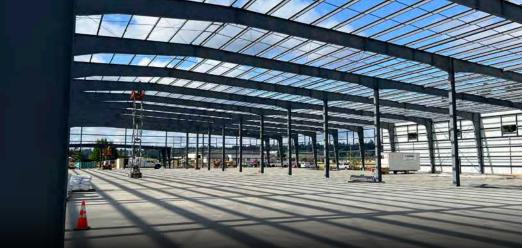

#### Highlights

- + 107,125 SF (demisable 43,250 SF)
- + 4,000 SF Office
- + 7 Dock Doors (potential to add more)
- + 2 Grade Level Doors (14' x 14')
- + 27' Clear Height
- + Heavy Power
- + Additional trailer parking available