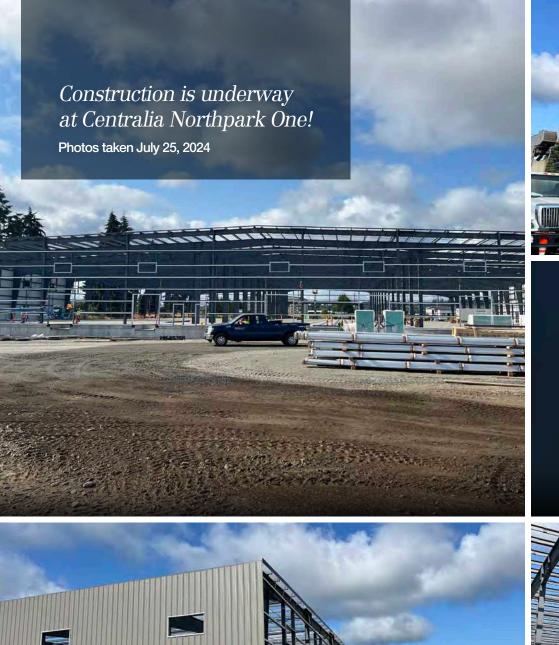

# Sale & Lease Summary

NAI Puget Sound Properties is pleased to offer the opportunity to lease or buy Centralia Northpark One. Located just off of I-5, it's the perfect midpoint for your Industrial Warehouse needs.

| ADDRESS       | 3709 Northpark Drive<br>Centralia, WA                         |
|---------------|---------------------------------------------------------------|
| PARCEL NUMBER | 024005001001                                                  |
| RENTABLE AREA | ± 43,250 - 107,125 SF                                         |
| ZONING        | PMP - Heavy Industrial,<br>allows for a wide range of<br>uses |
| DELIVERY      | March 1, 2025                                                 |
| PRICE         | Call broker for rates                                         |