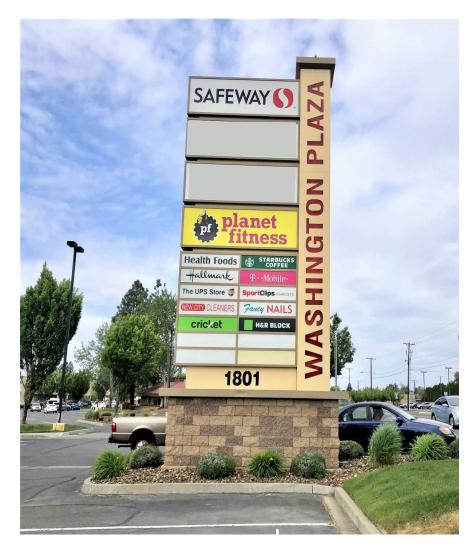

## WASHINGTON PLAZA

1753 George Washington Way Richland, WA 99354

Located on the major route to the Hanford & Battelle sites. These employers are among the largest in the Tri Cities region.

- Fronts George Washington Way
- Ample on-site parking
- Total Center SF: ±152,441 SF
- Built in 1981

### AVAILABILITY

| <b>SUITE 400</b>                   | <b>SUITE 401</b>    | <b>SUITE 406</b>    |  |  |
|------------------------------------|---------------------|---------------------|--|--|
| ±21,370 SF                         | ±5,000 SF           | ±22,535 SF          |  |  |
| \$12.00 PSF/YR, NNN                | \$16.00 PSF/YR, NNN | \$12.00 PSF/YR, NNN |  |  |
| <b>SUITE 407</b>                   | <b>SUITE 418</b>    | <b>SUITE 420</b>    |  |  |
| ±4,800 SF                          | ±880 SF             | ±1,787 SF           |  |  |
| \$16.00 PSF/YR, NNN                | \$16.00 PSF/YR,NNN  | \$16.00 PSF/YR,NNN  |  |  |
| STARBUCKS ANCHORED RETAIL BUILDING |                     |                     |  |  |

±1,043 up to ±3,624 SF Contact Listing Brokers for Pricing

AVAILABLE SPACE: ±880 SF UP TO ±22,535 SF AMPLE PARKING

HIGH TRAFFIC AREA

### **CURRENT TENANTS**

| Safeway               | UPS Store               | Edward Jones |
|-----------------------|-------------------------|--------------|
| Taco Bell             | Planet Fitness          | Fancy Nails  |
| Hallmark              | T-Mobile                | Sport Clips  |
| EZ Fix Phone Repair   | Luctiano Gifts & Crafts | AutoZone     |
| Richland Cigar & Vape | Westside Pizza          | Starbucks    |
|                       |                         |              |