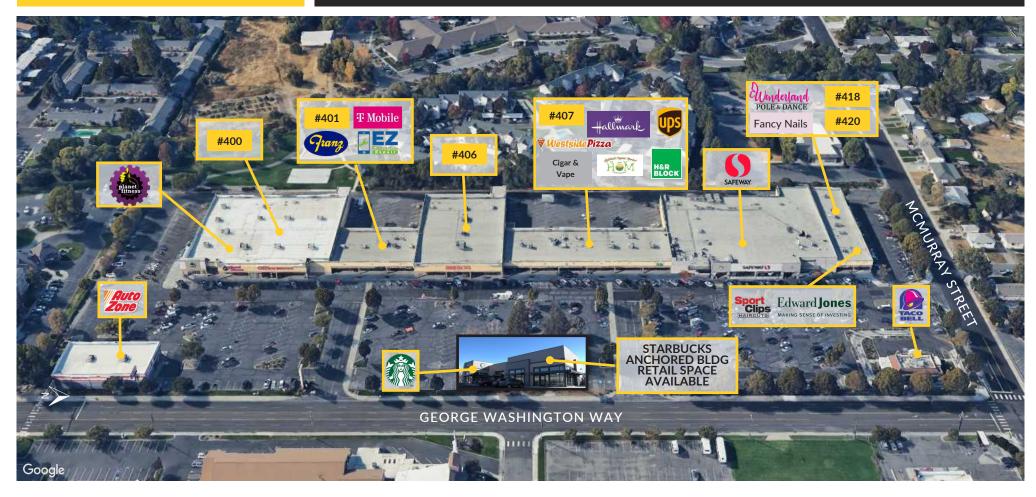

### AVAILABILITY

| <b>SUITE 400</b>                   | <b>SUITE 401</b>    | <b>SUITE 406</b>    |  |  |
|------------------------------------|---------------------|---------------------|--|--|
| ±21,370 SF                         | ±5,000 SF           | ±22,535 SF          |  |  |
| \$12.00 PSF/YR, NNN                | \$16.00 PSF/YR, NNN | \$12.00 PSF/YR, NNN |  |  |
| <b>SUITE 407</b>                   | <b>SUITE 418</b>    | <b>SUITE 420</b>    |  |  |
| ±4,800 SF                          | ±880 SF             | ±1,787 SF           |  |  |
| \$16.00 PSF/YR, NNN                | \$16.00 PSF/YR,NNN  | \$16.00 PSF/YR,NNN  |  |  |
| STARBUCKS ANCHORED RETAIL BUILDING |                     |                     |  |  |

### **CURRENT TENANTS**

| Safeway               | UPS Store               | Edward Jones |
|-----------------------|-------------------------|--------------|
| Taco Bell             | Planet Fitness          | Fancy Nails  |
| Hallmark              | T-Mobile                | Sport Clips  |
| EZ Fix Phone Repair   | Luctiano Gifts & Crafts | AutoZone     |
| Richland Cigar & Vape | Westside Pizza          | Starbucks    |
|                       |                         |              |