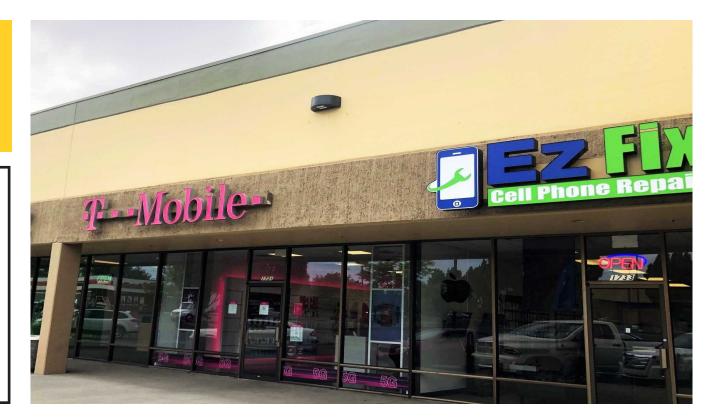

### **CURRENT TENANTS**

| Safeway               | UPS Store               | Edward Jones |
|-----------------------|-------------------------|--------------|
| Taco Bell             | Planet Fitness          | Fancy Nails  |
| Hallmark              | T-Mobile                | Sport Clips  |
| EZ Fix Phone Repair   | Luctiano Gifts & Crafts | AutoZone     |
| Richland Cigar & Vape | Westside Pizza          | Starbucks    |
|                       |                         |              |