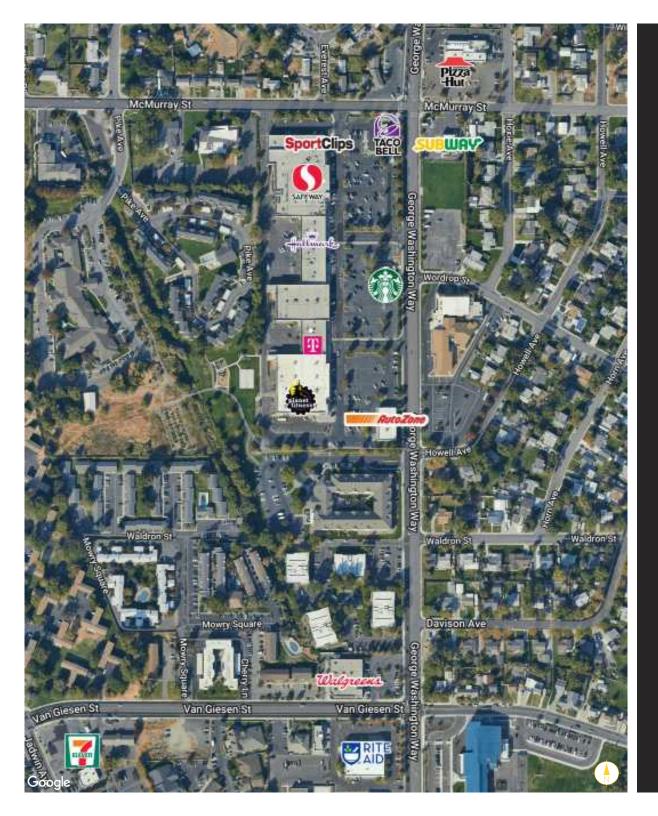

## WASHINGTON PLAZA

1753 George Washington Way Richland, WA 99354

Located on the major route to the Hanford & Battelle sites. These employers are among the largest in the Tri Cities region.

- Fronts George Washington Way
- Ample on-site parking
- Total Center SF: ±152,441 SF
- Built in 1981

### **CURRENT TENANTS**

| Safeway               | UPS Store               | Edward Jones |
|-----------------------|-------------------------|--------------|
| Taco Bell             | Planet Fitness          | Fancy Nails  |
| Hallmark              | T-Mobile                | Sport Clips  |
| EZ Fix Phone Repair   | Luctiano Gifts & Crafts | AutoZone     |
| Richland Cigar & Vape | Westside Pizza          | Starbucks    |
|                       |                         |              |