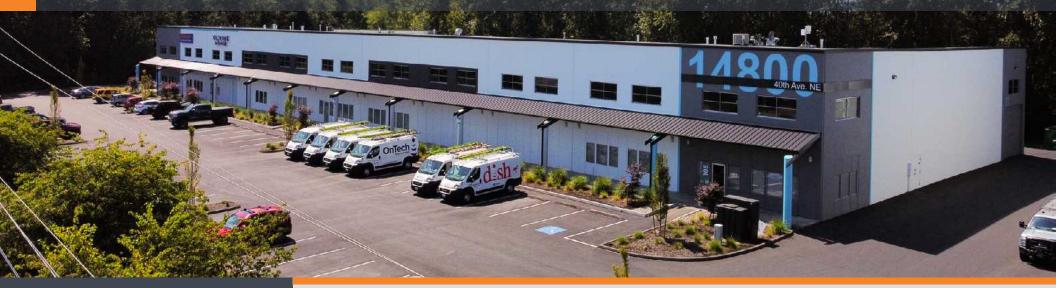

#### 14800 40TH AVE NE, BUILDING D - SUITE 105 | MARYSVILLE | WASHINGTON | 98271

## **PROPERTY FEATURES**

- 7,291 SF Available
- 1,753 SF office
- Call for rates
- Grade Loading
- 24' Clear Height
- Sprinklered
- Institutionally owned and managed
- Heavy power to support modern manufacturing
- Central location with easy access to highway system
- Available March 2025