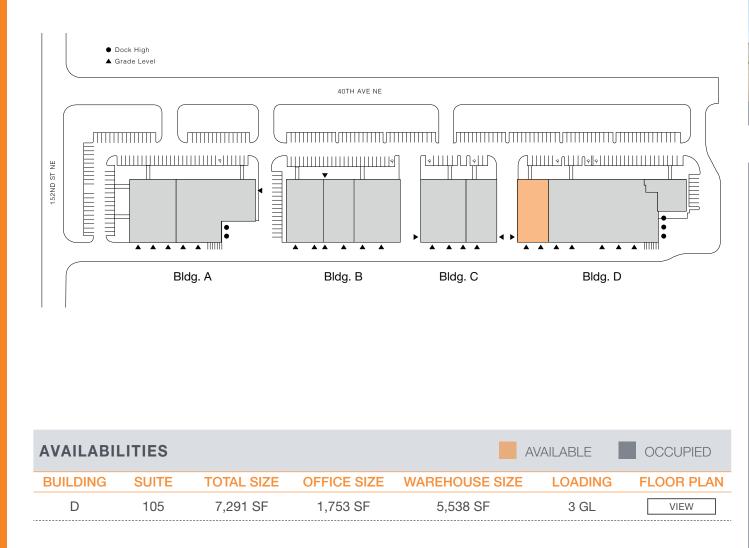

# PACIFIC INDUSTRIAL PARK SITE PLAN

bkn

| BUILDING D - SUITE 105 |       |            |                    |                |         |            |
|------------------------|-------|------------|--------------------|----------------|---------|------------|
| BUILDING               | SUITE | TOTAL SIZE | <b>OFFICE SIZE</b> | WAREHOUSE SIZE | LOADING | FLOOR PLAN |
| D                      | 105   | 7,291 SF   | 1,753 SF           | 5,538 SF       | 3 GL    | VIEW       |