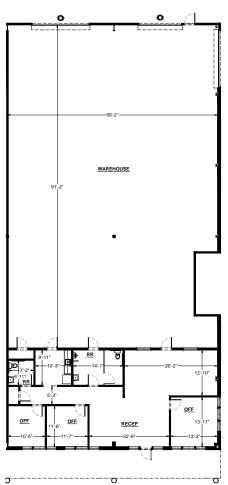

## **PROPERTY FEATURES**

- 7,291 SF Available
- 1,753 SF office
- Call for rates
- Grade Loading
- 24' Clear Height
- Sprinklered
- Institutionally owned and managed
- Heavy power to support modern manufacturing
- Central location with easy access to highway system
- Available March 2025

| BUILDING D - SUITE 105 |       |            |                    |                |         |            |
|------------------------|-------|------------|--------------------|----------------|---------|------------|
| BUILDING               | SUITE | TOTAL SIZE | <b>OFFICE SIZE</b> | WAREHOUSE SIZE | LOADING | FLOOR PLAN |
| D                      | 105   | 7,291 SF   | 1,753 SF           | 5,538 SF       | 3 GL    | VIEW       |