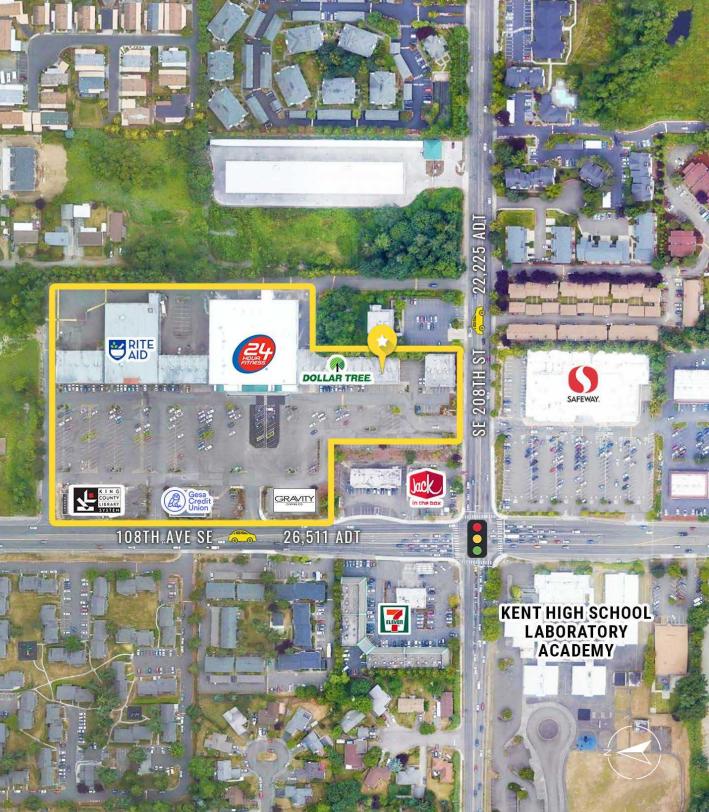

# SITE PLAN

SE 208TH ST

TACOMA | KIRKLAND | PORTLAND | SEATTLE

#### DAYTIME POPULATION

| Mile 1 | Mile 3 | Mile 5  |
|--------|--------|---------|
| 2,042  | 55,605 | 148,055 |

26,511 ADT 108th Ave SE

22,225 ADT SE 208th St

4 Minutes from SR-167

NESTERN