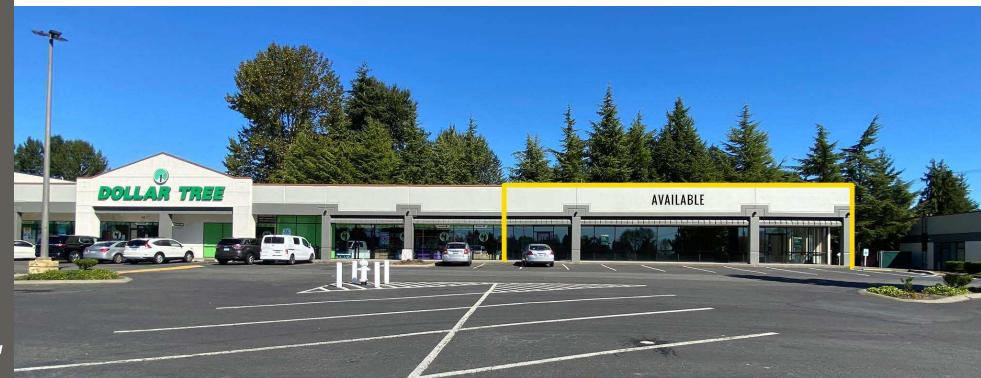

#### **AVAILABLE**

#### 4,418 SF CALL FOR DETAILS

- Prime Location on Kent East Hill. •
- Excellent visibility and accessibility from Highways 167, I-405, and I-5. •
- Over 65,000 cars pass daily, ensuring high customer traffic. •
- Less than 5 miles from Boeing's Kent facility, a major employment hub. ٠
- End-cap Available. •
- Abundant Parking and Pylon Signage Available. •