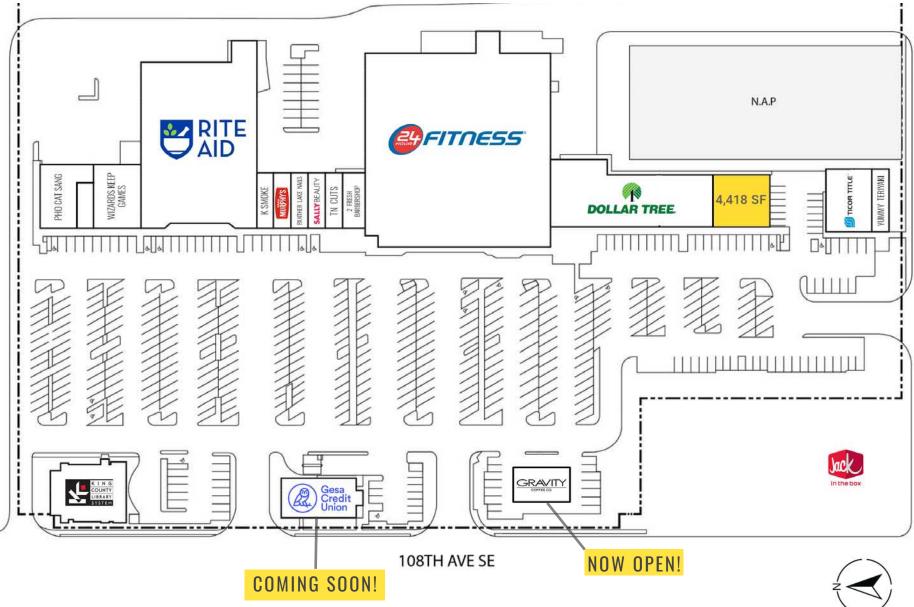

# SITE PLAN

SE 208TH ST

TACOMA | KIRKLAND | PORTLAND | SEATTLE

#### 4,418 SF CALL FOR DETAILS

- Prime Location on Kent East Hill. •
- Excellent visibility and accessibility from Highways 167, I-405, and I-5. •
- Over 65,000 cars pass daily, ensuring high customer traffic. •
- Less than 5 miles from Boeing's Kent facility, a major employment hub. ٠
- End-cap Available. •
- Abundant Parking and Pylon Signage Available. •