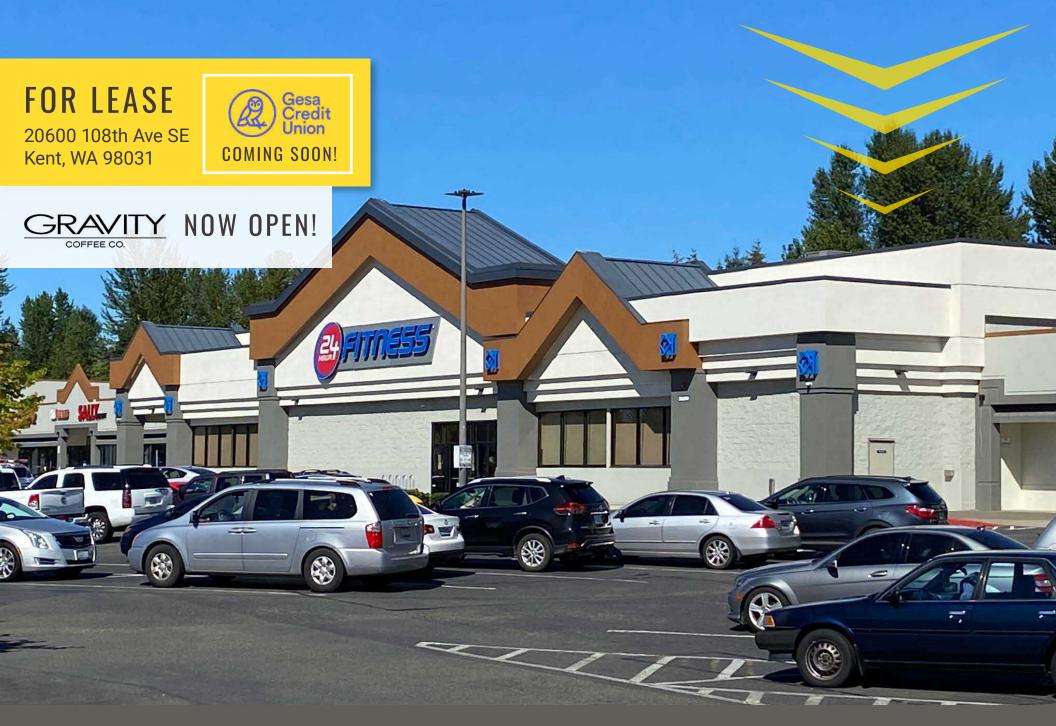

### PANTHER LAKE SHOPPING CENTER

Justin Holmes | Josh Parnell | Michael Olson

First Western Properties—Tacoma Inc. | 253.472.0404 6402 Tacoma Mall Blvd, Tacoma, WA 98409 | fwp-inc.com

#### **AVAILABLE**

#### 4,418 SF CALL FOR DETAILS

- Prime Location on Kent East Hill. •
- Excellent visibility and accessibility from Highways 167, I-405, and I-5. •
- Over 65,000 cars pass daily, ensuring high customer traffic. •
- Less than 5 miles from Boeing's Kent facility, a major employment hub. ٠
- End-cap Available. •
- Abundant Parking and Pylon Signage Available. •