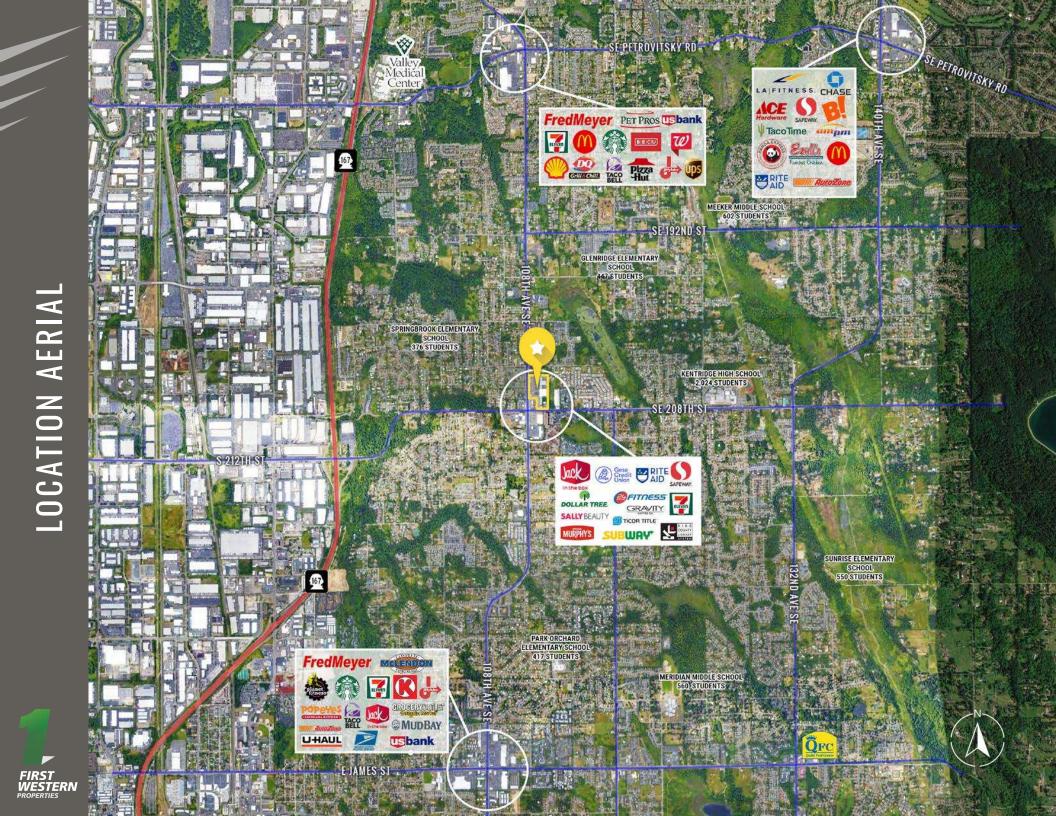

#### 405 NEW HOLLY Newcastle RAINIER VALLEY 5 King County International Airport -Boeing Field 900 900 405 99 Coalfield INE (599) Bryn Mawr-Skyway 5 mi radius ALLENTOWN East Renton Highlands Renton (169) Tukwila 3 mi radius Seattle-Tacoma (169) International 405 (167) Airport (515) Maple Heights-Lake Desire SOUTHCENTE Sealac Cascade-Fairwood SUMMARY 1 mi radius (99) (167) ast (181) Hill Meridian Ū Moines (167) (515) Ker (516) (516) (509) (167) Covington G (509) Lakeland North Lake Morton-Berrydale Federal Way 5 (167) VESTERN Auburn 18