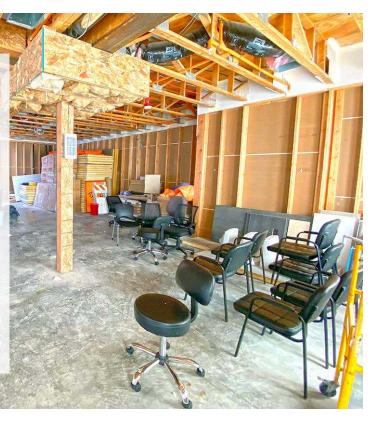

### PLUS NNN

- Suite 106: 1,165 SF
- NNN: \$7.95 SF
- Space is ready for your specific buildout and Landlord has provided material and supplies for your construction!
- Potential Users: Healthcare, Insurance, Attorney, Chiropractor, Therapist, Dental Appliances, General Office

**Daytime Population** Population Average HH Income Regis - 2023 Mile 1 10,214 \$99,063 6.999 \$124,167 Mile 3 90,328 27,057 Mile 5 184,898 \$126,041 49,796

Materials included with lease to aid in build-out of space.

Office furniture also included as a bonus.

Contact Broker for list of materials and furnishings.