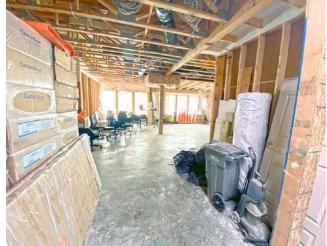

### PLUS NNN

- Suite 106: 1,165 SF
- NNN: \$7.95 SF
- Space is ready for your specific buildout and Landlord has provided material and supplies for your construction!
- Potential Users: Healthcare, Insurance, Attorney, Chiropractor, Therapist, Dental Appliances, General Office

**Daytime Population** Population Average HH Income Regis - 2023 Mile 1 10,214 \$99,063 6.999 \$124,167 Mile 3 90,328 27,057 Mile 5 184,898 \$126,041 49,796

Materials included with lease to aid in build-out of space.

Office furniture also included as a bonus.

Contact Broker for list of materials and furnishings.