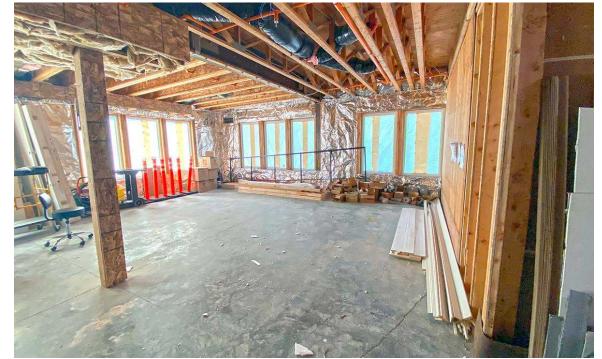

### PLUS NNN

- Suite 106: 1,165 SF
- NNN: \$7.95 SF
- Space is ready for your specific buildout and Landlord has provided material and supplies for your construction!
- Potential Users: Healthcare, Insurance, Attorney, Chiropractor, Therapist, Dental Appliances, General Office

**Daytime Population** Population Average HH Income Regis - 2023 Mile 1 10,214 \$99,063 6.999 \$124,167 Mile 3 90,328 27,057 Mile 5 184,898 \$126,041 49,796

Materials included with lease to aid in build-out of space.

Office furniture also included as a bonus.

Contact Broker for list of materials and furnishings.