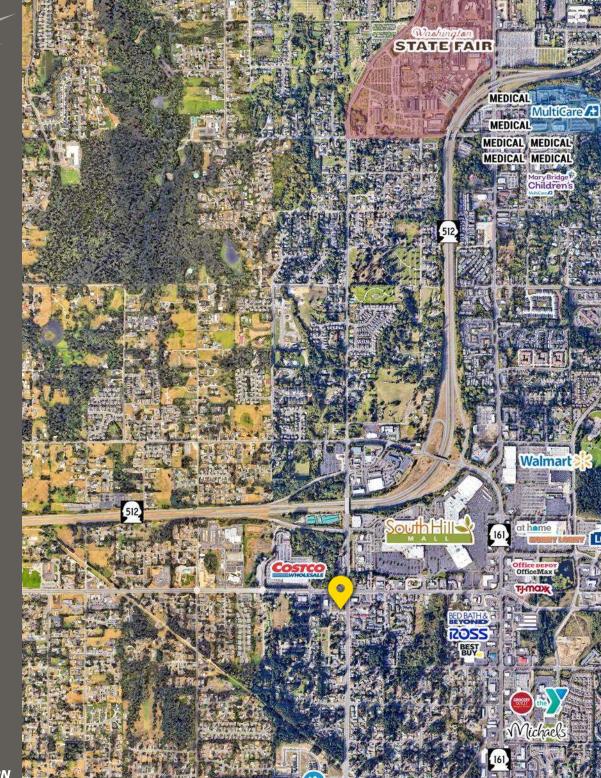

# LOCATION AERIAL

PIERCE

PERCECULEGE

## 94<sup>TH</sup> AVE. PROFESSIONAL BUILDING

First Western Properties—Tacoma Inc. | 253.472.0404 6402 Tacoma Mall Blvd, Tacoma, WA 98409 | fwp-inc.com

Michael Olson

**94TH AVENUE PROFESSIONAL BUILDING** The recently completed building showcases an impressive and prominently visible presence. It offers convenient accessibility to major transportation routes, including SR 512 and I-5, as well as proximity to public transportation and an array of desirable amenities. Notably, nearby establishments such as Costco, The South Hill Mall, grocery stores, and a variety of restaurants enhance the overall appeal of the location.

Furthermore, the strategic positioning of this building establishes a valuable synergy within the healthcare sector. Good Samaritan Hospital, a renowned healthcare institution, is a mere five-minute drive away. Additionally, the proximity to the Meridian medical corridor further amplifies the potential for referral business and fosters a collaborative healthcare environment.