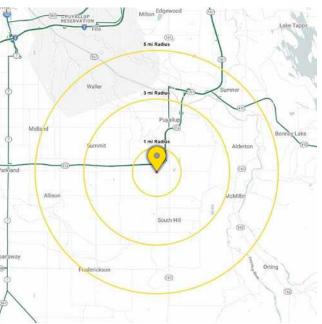

**Daytime Population** Population Average HH Income Regis - 2023 Mile 1 10,214 \$99,063 6.999 \$124,167 Mile 3 90,328 27,057 Mile 5 184,898 \$126,041 49,796

Materials included with lease to aid in build-out of space.

# LOCATION AERIAL

PIERCE

PERCECULEGE