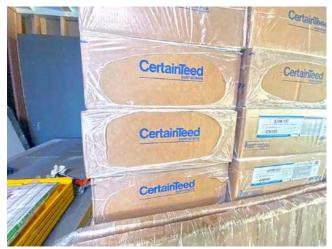

### PLUS NNN

- Suite 106: 1,165 SF
- NNN: \$7.95 SF
- Space is ready for your specific buildout and Landlord has provided material and supplies for your construction!
- Potential Users: Healthcare, Insurance, Attorney, Chiropractor, Therapist, Dental Appliances, General Office

**Daytime Population** Population Average HH Income Regis - 2023 Mile 1 10,214 \$99,063 6.999 \$124,167 Mile 3 90,328 27,057 Mile 5 184,898 \$126,041 49,796

Materials included with lease to aid in build-out of space.

Office furniture also included as a bonus.

Contact Broker for list of materials and furnishings.