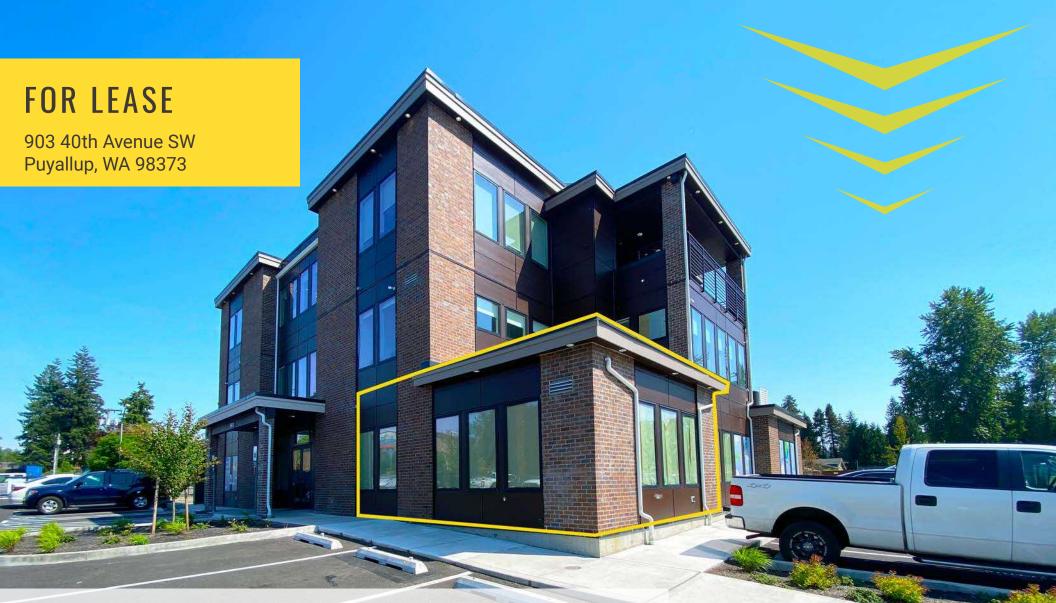

## 94<sup>TH</sup> AVE. PROFESSIONAL BUILDING

First Western Properties—Tacoma Inc. | 253.472.0404 6402 Tacoma Mall Blvd, Tacoma, WA 98409 | fwp-inc.com

Michael Olson

**94TH AVENUE PROFESSIONAL BUILDING** The recently completed building showcases an impressive and prominently visible presence. It offers convenient accessibility to major transportation routes, including SR 512 and I-5, as well as proximity to public transportation and an array of desirable amenities. Notably, nearby establishments such as Costco, The South Hill Mall, grocery stores, and a variety of restaurants enhance the overall appeal of the location.

Furthermore, the strategic positioning of this building establishes a valuable synergy within the healthcare sector. Good Samaritan Hospital, a renowned healthcare institution, is a mere five-minute drive away. Additionally, the proximity to the Meridian medical corridor further amplifies the potential for referral business and fosters a collaborative healthcare environment.

### **903 40<sup>TH</sup> AVENUE SW**: