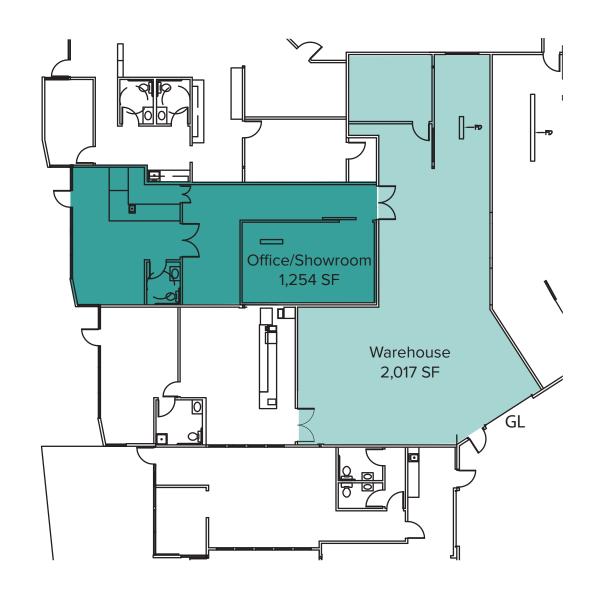

#### SUITE 14679 FEATURES:

- Available with 30 Days' Notice
- 3,271 SF Total
- \$2.00/SF, NNN
- Retail/Showroom & Warehouse Space
- Frontage on 95th Street
- Reception Area
- Formally a Portion of Black Raven Brewery