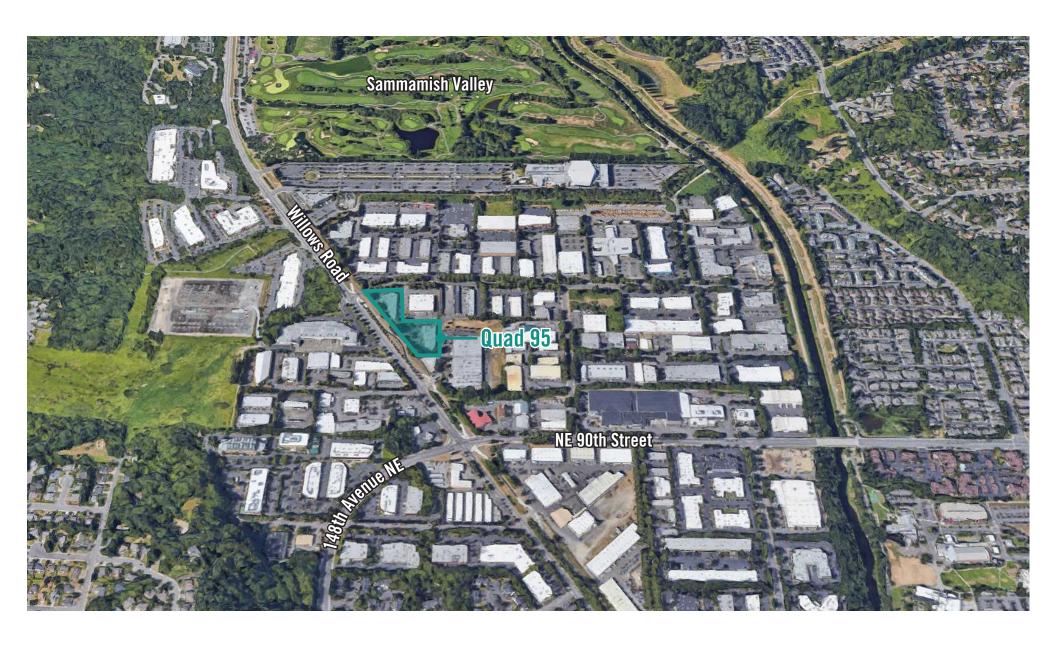

# QUAD 95, Building A

14787 - 14799 NE 95th Street | Redmond, WA

#### **Grant Rubenstein**

425.289.2220 grant@rosenharbottle.com



### RARE REDMOND LOCATION

#### SUITE 14679 FEATURES:

- Available with 30 Days' Notice
- 3,271 SF Total
- \$2.00/SF, NNN
- Retail/Showroom & Warehouse Space
- Frontage on 95th Street
- Reception Area
- Formally a Portion of Black Raven Brewery

#### PROPERTY DETAILS:

- Retail Visibility
- Located on Busy Corner of 95th and Willows
- Next Door to Black Raven Brewery
- High-Image Business Park
- Quality Concrete Tilt-Up Construction
- Grade-Level Loading





## **LOCATION MAP**