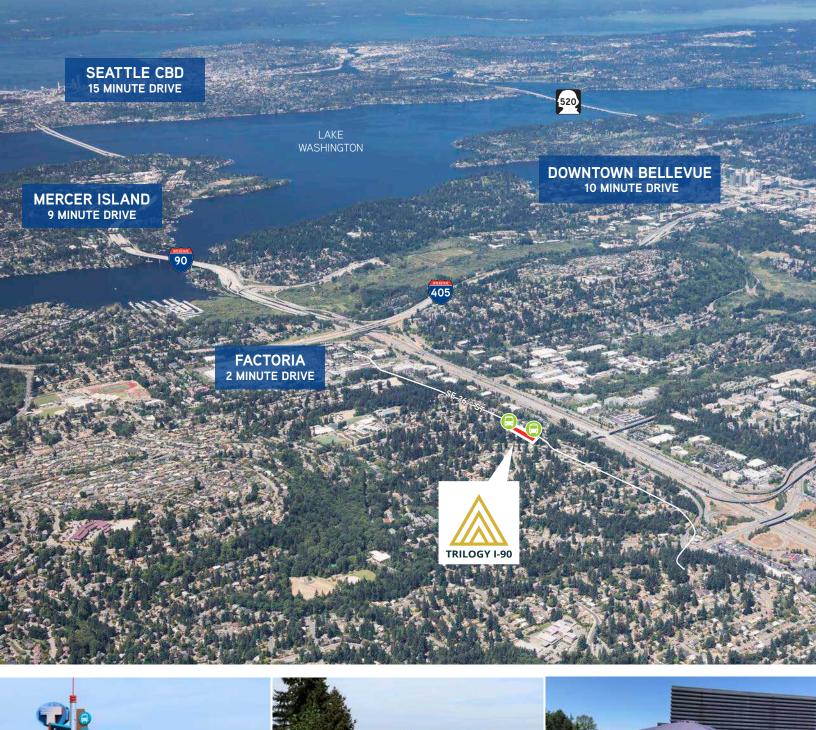

#### WINNING LOCATION

- Prime Bellevue I-90 tech corridor location
- Immediate access to I-90 and I-405
- Adjacent to the Eastgate Park & Ride
- 5 minutes to more than 125 dining/service amenities