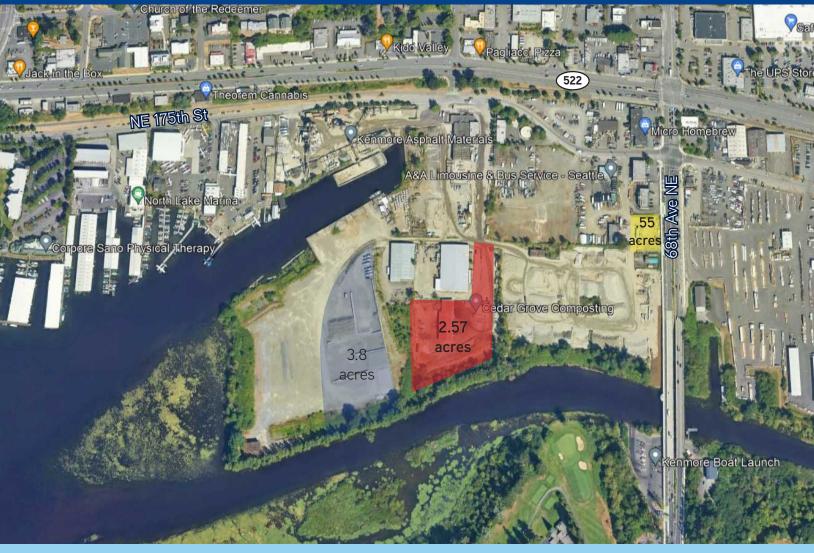

## For Lease > Commercially Zoned Land

6423 NE 175th St., Kenmore, WA 98028

## UP TO ± 6.92 ACRES (± 301,435 SF)

## **Property Features**

- Flat site
- Central location easy access to Seattle, Eastside and Northend
- 100% graveled or paved
- Waterfront access
- \$0.28/SF/month, NNN

**Exclusive Agent:** 

Gregg Riva 206 595 1525 gregg.riva@colliers.com