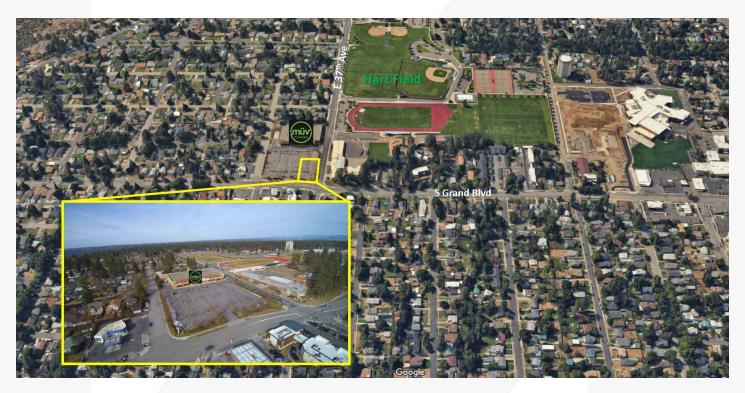

### 3702 S Grand Blvd

Spokane, Washington 99203

#### **Property Description**

Retail Pad Available: 25,500 SF ±

0.58 Acres  $\pm$ 

Average Daily Traffic:

37th Ave: 2,600 ADT

S Grand Blvd: 9,800 ADT