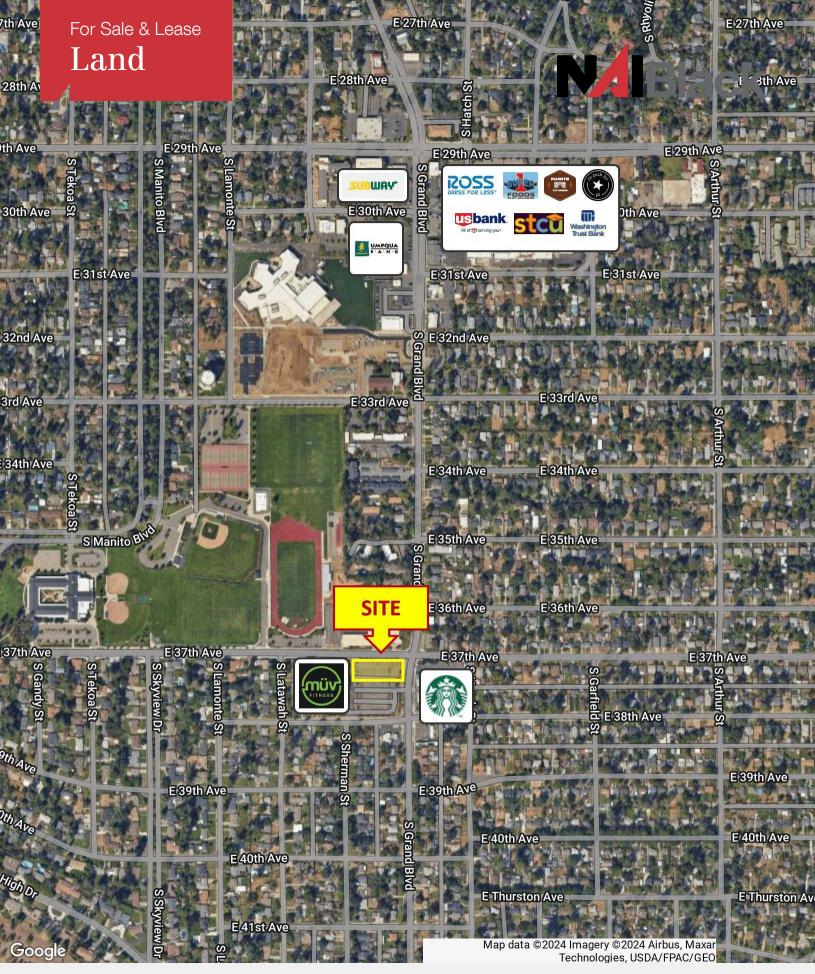

## For Sale & Lease Land

### 3702 S Grand Blvd

Spokane, Washington 99203

#### **Property Description**

Retail Pad Available: 25,500 SF ±

0.58 Acres  $\pm$ 

Average Daily Traffic:

37th Ave: 2,600 ADT

S Grand Blvd: 9,800 ADT