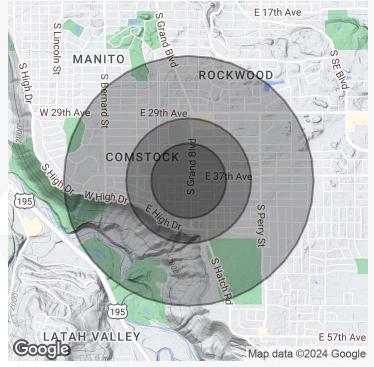

## For Sale & Lease Land

| Population           | 0.3 Miles | 0.5 Miles | 1 Mile |
|----------------------|-----------|-----------|--------|
| Total Population     | 1,405     | 3,562     | 11,137 |
| Average Age          | 42        | 43        | 43     |
| Average Age (Male)   | 41        | 41        | 41     |
| Average Age (Female) | 44        | 44        | 45     |
| Households & Income  | 0.3 Miles | 0.5 Miles | 1 Milo |

| Households & Income | 0.5 Miles | 0.5 Miles | 1 Mille   |
|---------------------|-----------|-----------|-----------|
| Total Households    | 603       | 1,560     | 4,807     |
| # of Persons per HH | 2.3       | 2.3       | 2.3       |
| Average HH Income   | \$123,116 | \$121,470 | \$128,086 |
| Average House Value | \$543,903 | \$568,860 | \$608,961 |
|                     |           |           |           |