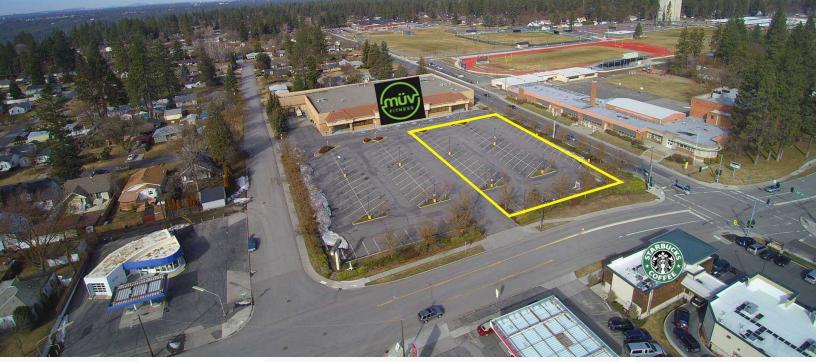

### 3702 S Grand Blvd

Spokane, Washington 99203

#### **Property Description**

Retail Pad Available: 25,500 SF ±

0.58 Acres  $\pm$ 

Average Daily Traffic:

37th Ave: 2,600 ADT

S Grand Blvd: 9,800 ADT