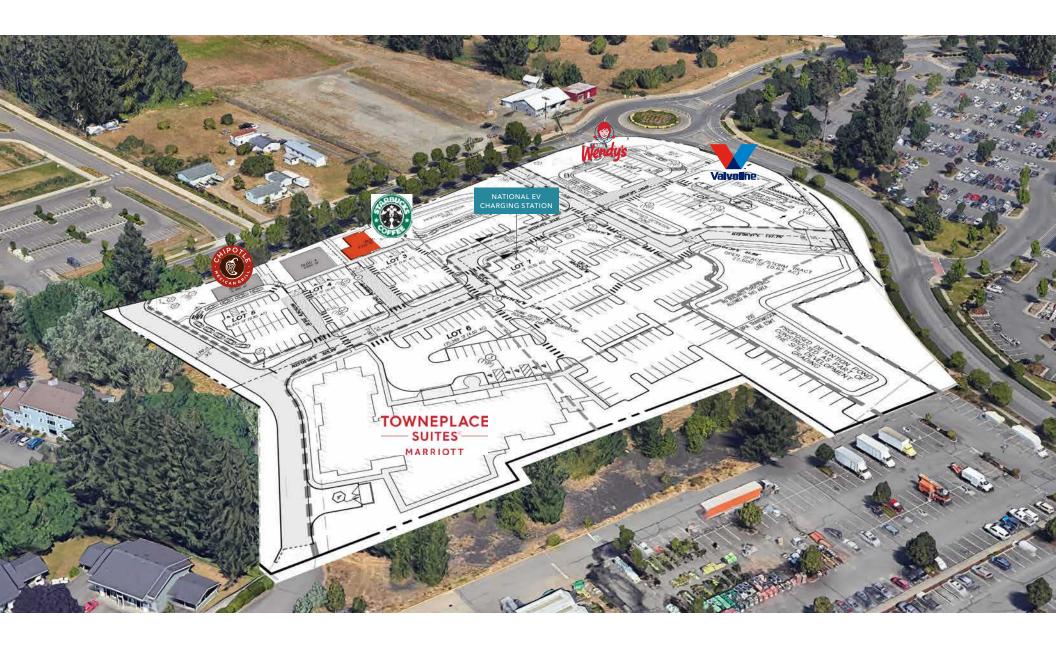

# LOT 3

## 2,573 SF

Landlord willing to demise for strong tenants

Outside patio available or can be adjusted

Over 20k vehicles per day at the roundabout at Littlerock/Kingswood Dr.

Close Proximity to major retailers Walmart, Home Depot, Costco and Fred Meyer