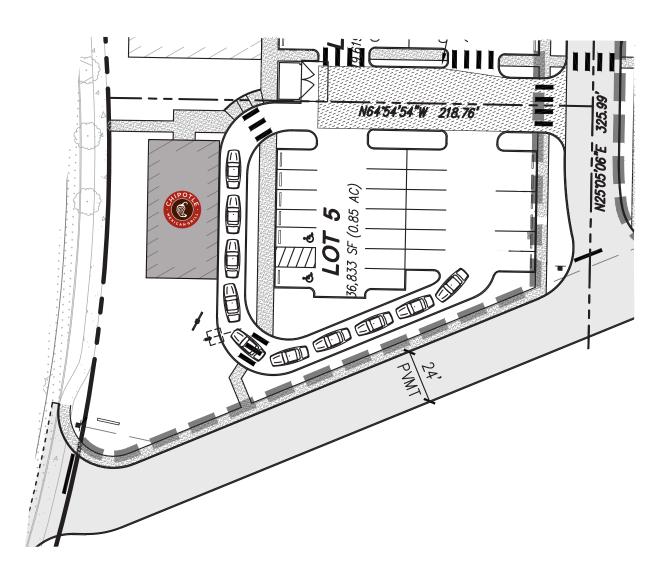

# LOT 5 - LEASED NATIONAL TENANT

## 2,300 SF

10 car stacking in drive thru

Retention/Detention offsite

Landlord willing to ground lease or sell

Can be combined with Lot 4 for up to 56,628 SF of land

Will be delivered with all utilities stubbed, interior street improved and ready for design review