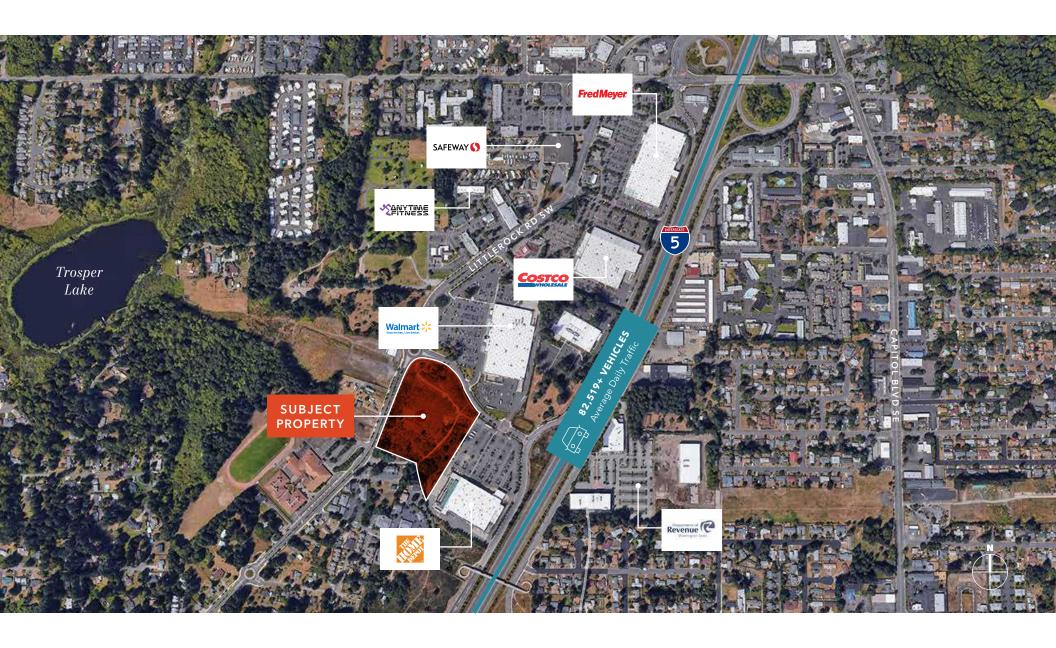

## 2,573 SF

Landlord willing to demise for strong tenants

Outside patio available or can be adjusted

Over 20k vehicles per day at the roundabout at Littlerock/Kingswood Dr.

Close Proximity to major retailers Walmart, Home Depot, Costco and Fred Meyer