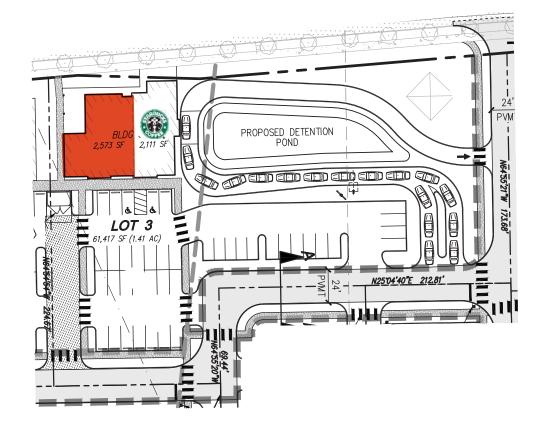

# LOT 3

## 2,573 SF

Landlord willing to demise for strong tenants

Outside patio available or can be adjusted

Over 20k vehicles per day at the roundabout at Littlerock/Kingswood Dr.

Close Proximity to major retailers Walmart, Home Depot, Costco and Fred Meyer