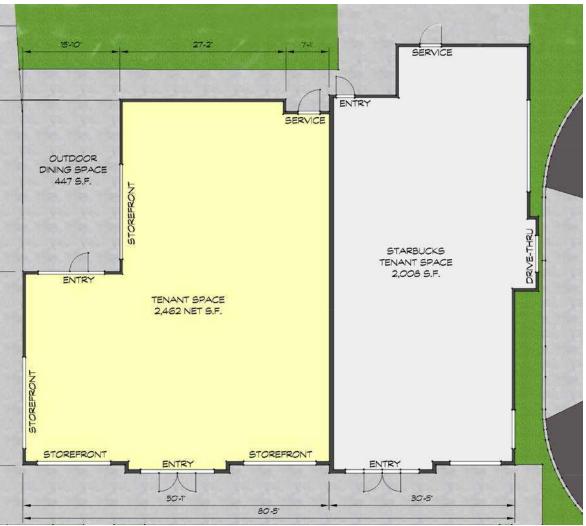

## 2,573 SF

Landlord willing to demise for strong tenants

Outside patio available or can be adjusted

Over 20k vehicles per day at the roundabout at Littlerock/Kingswood Dr.

Close Proximity to major retailers Walmart, Home Depot, Costco and Fred Meyer