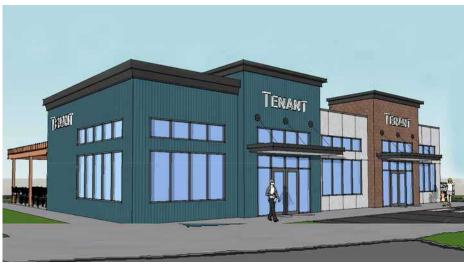

# LOT 3

## 2,573 SF

Landlord willing to demise for strong tenants

Outside patio available or can be adjusted

Over 20k vehicles per day at the roundabout at Littlerock/Kingswood Dr.

Close Proximity to major retailers Walmart, Home Depot, Costco and Fred Meyer