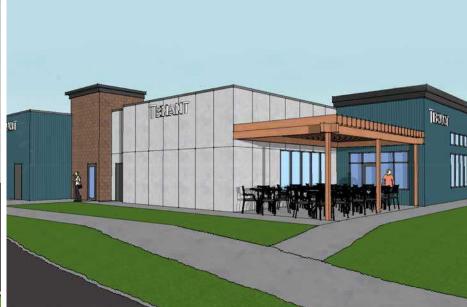

## 2,573 SF

Landlord willing to demise for strong tenants

Outside patio available or can be adjusted

Over 20k vehicles per day at the roundabout at Littlerock/Kingswood Dr.

Close Proximity to major retailers Walmart, Home Depot, Costco and Fred Meyer