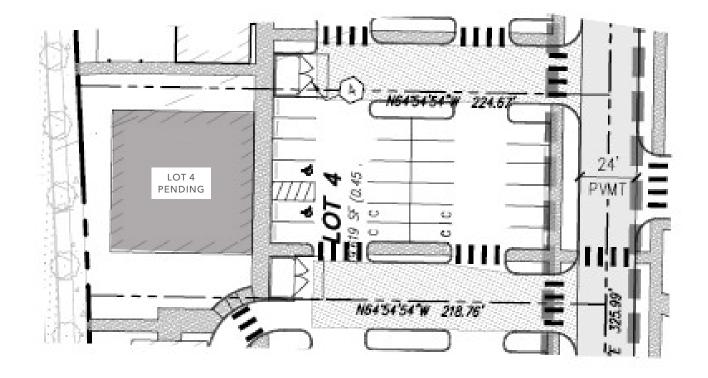

# LOT 4 - PENDING

## *3,600 SF*

Retention/Detention offsite

Landlord willing to demise for strong tenants

Potential to build to suit, lease, ground lease or purchase

Can be combined with Lot 5 for up to 56,628 SF of land

Will be delivered with all utilities stubbed, interior street improved and ready for design review