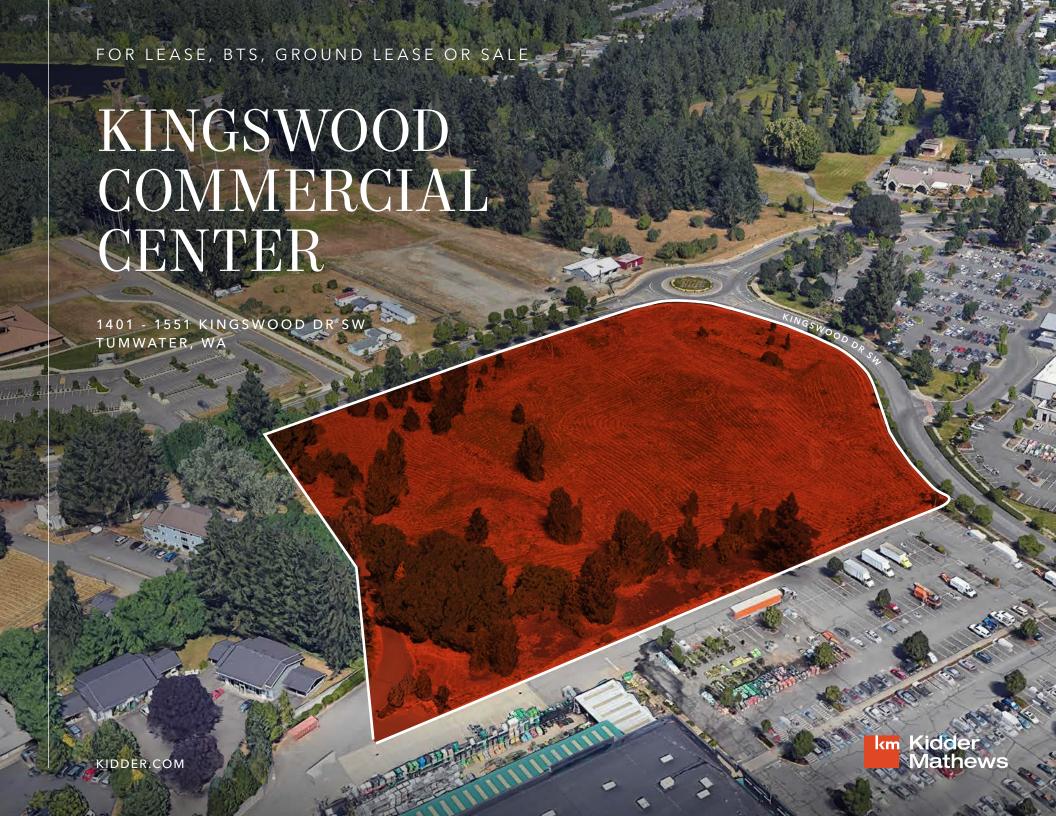

### KIDDER.COM



# LOT 3



#### **DEMOGRAPHICS**

|                   | 1 Mile    | 2 Mile    | 3 Mile    |
|-------------------|-----------|-----------|-----------|
| Population (2023) | 7,926     | 42,935    | 109,165   |
| Average HH Income | \$109,302 | \$133,908 | \$134,466 |

## 2,573 SF

Landlord willing to demise for strong tenants

Outside patio available or can be adjusted

Over 20k vehicles per day at the roundabout at Littlerock/Kingswood Dr.

Close Proximity to major retailers Walmart, Home Depot, Costco and Fred Meyer

\$42 psf + NNN

### RYAN HADDOCK

Senior Vice President 360.596.9151 ryan.haddock@kidder.com

#### KIDDER.COM





# LOT 3







### KIDDER.COM



# LOT 4 - PENDING



## *3,600 SF*

Retention/Detention offsite

Landlord willing to demise for strong tena