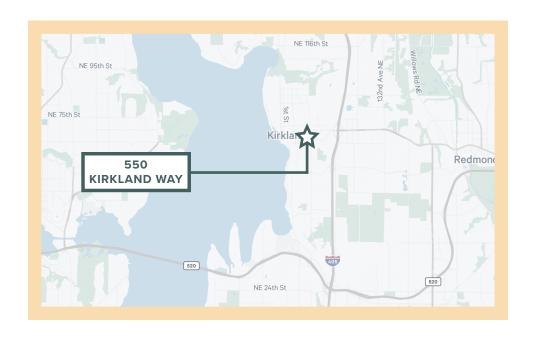

## 550 KIRKLAND WAY

550 Kirkland Way, Suite 400 Kirkland, WA 98033

- Suite 400 3,784 SF to 10,025 RSF available
- \$38.00/SF/Year, NNN
- 2024 NNN's are \$16.78/RSF
- Sublease expires 2/28/2029
- Fully Furnished Plug n' Play option with furniture and cabling in place
- Available within 30 days
- · Surface level and underground parking
- Walking distance to downtown Kirkland retail
- Convenient access to I-405 and Kirkland Transit Center