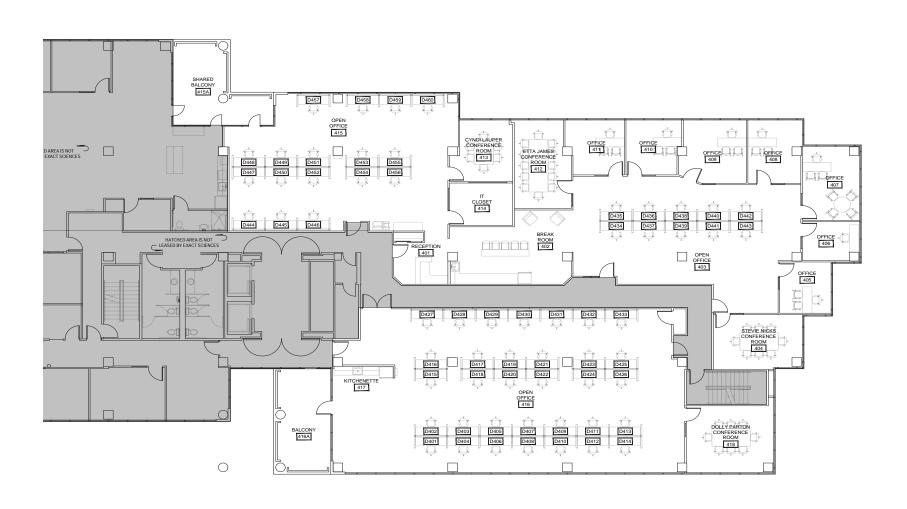

# Floorplan

**SUITE 400** 

Space can be demised to 3,784 RSF or 6,241 RSF or combined for 10,025 RSF