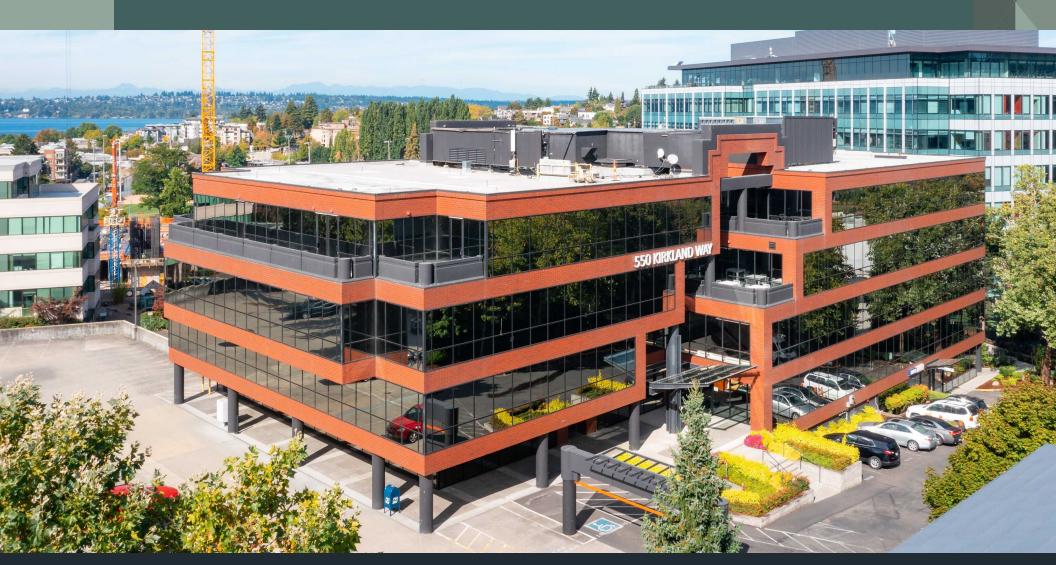

## 550 KIRKLAND WAY

550 Kirkland Way, Suite 400 Kirkland, WA 98033

- Suite 400 3,784 SF to 10,025 RSF available
- \$38.00/SF/Year, NNN
- 2024 NNN's are \$16.78/RSF
- Sublease expires 2/28/2029
- Fully Furnished Plug n' Play option with furniture and cabling in place
- Available within 30 days
- · Surface level and underground parking
- Walking distance to downtown Kirkland retail
- Convenient access to I-405 and Kirkland Transit Center

## 550 KIRKLAND WAY BUILDING