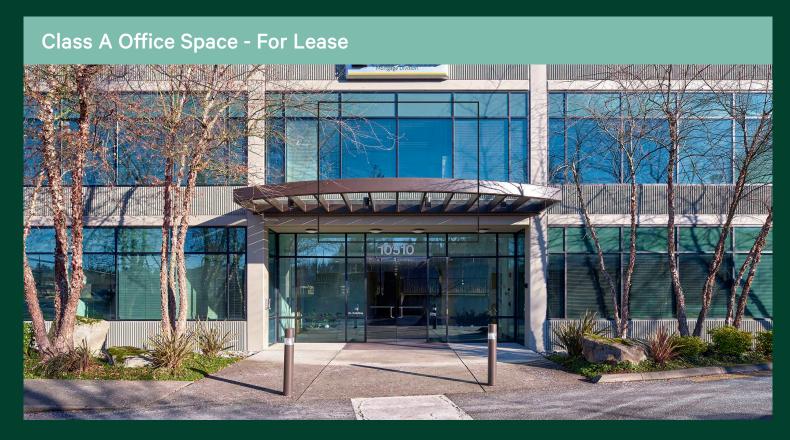

# Yarrow Bay Plaza

10510 Northup Way Kirkland, WA 98033 www.cbre.com/bellevue

### **AVAILABLE SPACE**

- + Suite 110: 2,405 RSF New Lower Rent \$29.50/SF, NNN
- + Suite 205: 2,973 RSF New Lower Rent \$27.50/SF, NNN
- + Suite 250: 2,876 RSF New Lower Rent \$29.50/SF, NNN
- + Parking ratio: 3.5 / 1,000 RSF
  - 100% of the parking is covered
- + Highly visible location just off SR-520
- + Immediate freeway access to Seattle and the Eastside via I-405 and SR-520
- + Close to numerous restaurants, hotels and other services
- + 4 New Electric Vehicle (EV) charging stations