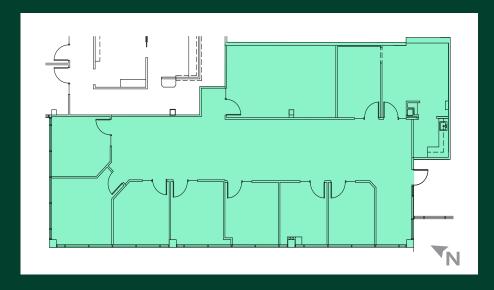

NEW
LOWER
RENTAL
RATE

# Yarrow Bay Plaza

10510 Northup Way Kirkland, WA 98033 www.cbre.com/bellevue



### **AVAILABLE SPACE**

- + Suite 110: 2,405 RSF New Lower Rent \$29.50/SF, NNN
- + Suite 205: 2,973 RSF New Lower Rent \$27.50/SF, NNN
- + Suite 250: 2,876 RSF New Lower Rent \$29.50/SF, NNN
- + Parking ratio: 3.5 / 1,000 RSF
  - 100% of the parking is covered
- + Highly visible location just off SR-520
- + Immediate freeway access to Seattle and the Eastside via I-405 and SR-520
- + Close to numerous restaurants, hotels and other services
- + 4 New Electric Vehicle (EV) charging stations



# Suite 110 | 2,405 RSF

December 1, 2024



# Suite 205 | 2,973 RSF

Available Now







## Suite 250 | 2,876 RSF

Available December 1, 2024



#### **Contact Us**

#### **Scott Davis**

Executive Vice President +1 425 941 7573 scott.davis@cbre.com

#### Cortney Janikula

Client Services Specialist +1 425 462 6975 cortney.janikula@cbre.com CBRE, Inc. 929 108th Ave NE Suite 700 Bellevue, WA 98004

© 2024 CBRE, Inc. All rights reserved. This information has been obtained from sources believed reliable, but has not been verified for accuracy or completeness. You should conduct a careful, independent investigation of the property and verify all information. Any reliance on this information is solely at your own risk. CBRE and the CBRE logo are service marks of CBRE, Inc. All other marks displayed on this document are the property of