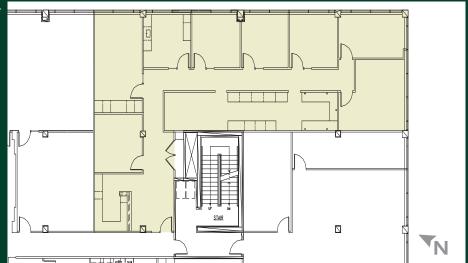

NEW
LOWER
RENTAL
RATE

# Yarrow Bay Plaza

10510 Northup Way Kirkland, WA 98033 www.cbre.com/bellevue



### **AVAILABLE SPACE**

- + Suite 110: 2,405 RSF New Lower Rent \$29.50/SF, NNN
- + Suite 205: 2,973 RSF New Lower Rent \$27.50/SF, NNN
- + Suite 250: 2,876 RSF New Lower Rent \$29.50/SF, NNN
- + Parking ratio: 3.5 / 1,000 RSF
  - 100% of the parking is covered
- + Highly visible location just off SR-520
- + Immediate freeway access to Seattle and the Eastside via I-405 and SR-520
- + Close to numerous restaurants, hotels and other services
- + 4 New Electric Vehicle (EV) charging stations



# Suite 110 | 2,405 RSF

December 1, 2024



# Suite 205 | 2,973 RSF

Available Now







## Suite 250 | 2,876 RSF

Available December 1, 2024



#### **Contact Us**

#### **Scott Davis**

Executive Vice President +1 425 941 7573 scott.davis@cbre.com

#### Cortney Janikula

Client Services Specialist +1 425 462 6975 cortney.janikula@cbre.com CBRE, Inc. 929 108th Ave NE Suite 700 Bellevue, WA 98004

© 2024 CBRE, Inc. All rights reserved. This information has been obtained from sources believed reliable, but has not been verified for accuracy or completeness. You should conduct a careful, independent investigation of the property and verify all information. Any reliance on this information is solely at your own risk. CBRE and the CBRE logo are service marks of CBRE, Inc. All other marks displayed on this document are the property of their respective owners, and the use of such logos does not imply any affiliation with or endorsement