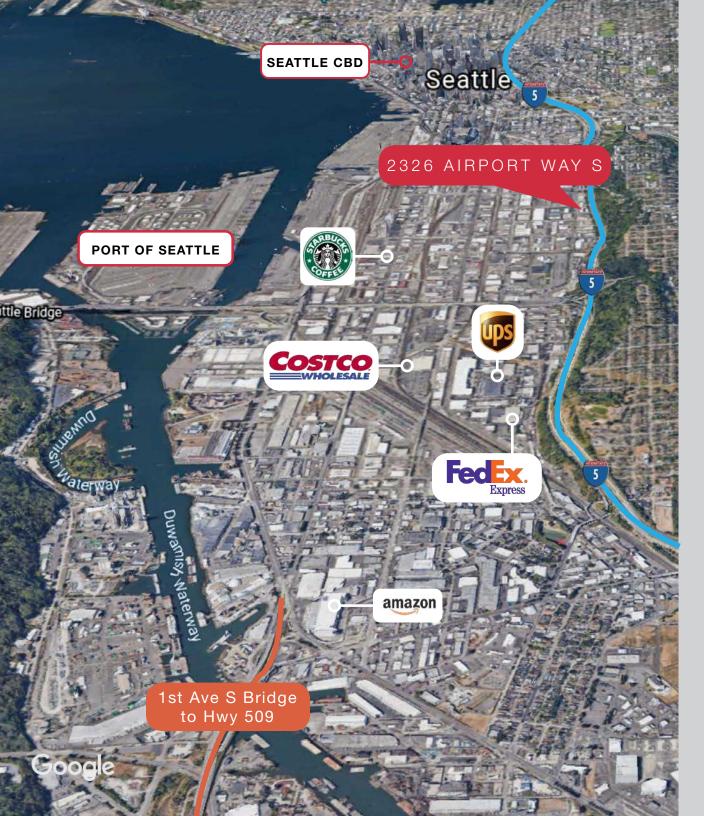

### LOCATION HIGHLIGHTS

- Intersection of e-commerce and port corridors
- Immediate proximity to port-corridors and major freeways
- Minutes from Downtown Seattle

### DEMOGRAPHICS 5 MILES

**1 Mile:** Port of Seattle 8 F

POPULATION 423,509

**2 Miles:** Downtown Seattle

**12 Miles:** Downtown Bellevue

Households 207,457

THE INFORMATION CONTAINED HEREIN HAS BEEN GIVEN TO US BY THE OWNER OF THE PROPERTY OR OTHER SOURCES WE DEEM RELIABLE, WE HAVE NO REASON TO DOUBT ITS ACCURACY, BUT WE DO NOT GURARANTEE IT. ALL INFORMATION SHOULD BE VERIFIED PRIOR TO PURCHASE OR LEASE. THIS BROKERS PRICE OPINION IS NOT AN APPRAISAL AS DEFINED IN CHAPTER 18.140 RCW AND HAS BEEN PREPARED BY A REAL ESTATE LICENSEE, LICENSEE, UNDER CHAPTER 18.85 RCW WHO IS NOT ALS OSTATE CERTIFIED OR STATE LICENSED AS A REAL ESTATE LAPPRAISER UNDER 18.140 RCW G:\SHARED DRIVES\ADMIN TEAM\MARKETING\FLYERS\SEATTLE\2326 AIRPORT WAY S\LEASE\2326 AIRPORT WAY S LEASE FLYER NEW V2