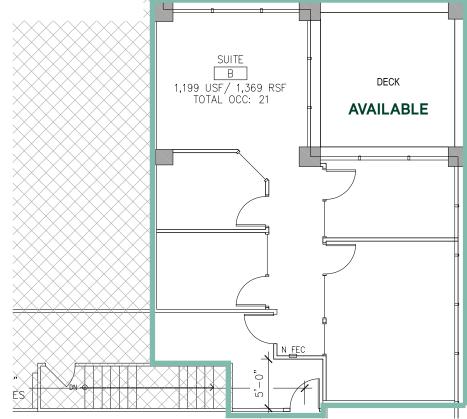

## Space Details

- Suite B 1,369 RSF
- Sublease term expires 9/30/2027
- Private deck in space
- Private offices with open space
- Call broker for rate

#### **FLOOR PLAN**