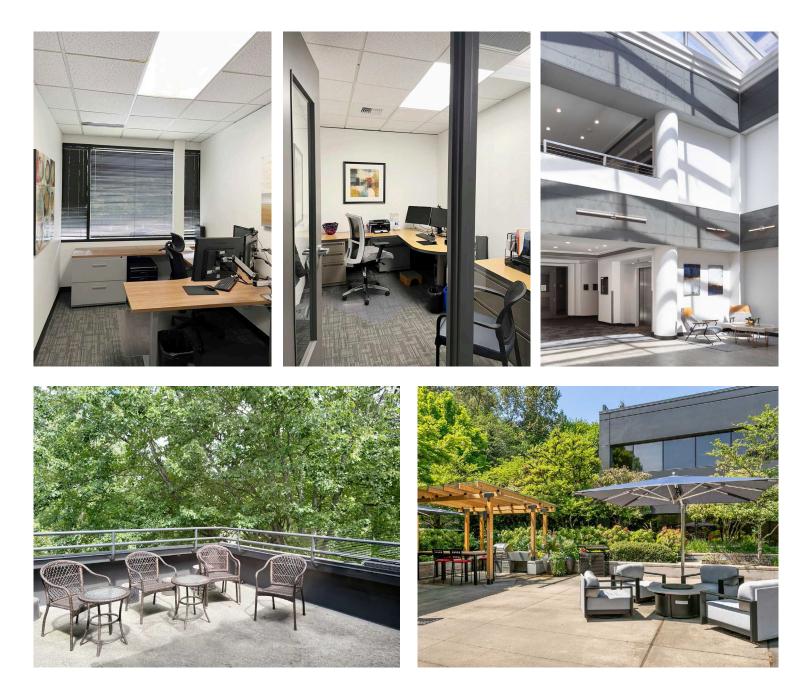

## **Building Highlights**

- Onsite full service deli and state of the art fitness center
- Close access to retail, restaurants and transit
- Easy access to SR 520 and I-405
- Less than 10 minutes to Downtown Bellevue
- Less than 20 minutes to Downtown Seattle

## Space Details

- Suite B 1,369 RSF
- Sublease term expires 9/30/2027
- Private deck in space
- Private offices with open space
- Call broker for rate

### **Office** | For Sublease

CBRE

3015 112th Ave NE, Bellevue WA 98004

### **Office** | For Sublease

3015 112th Ave NE, Bellevue WA 98004