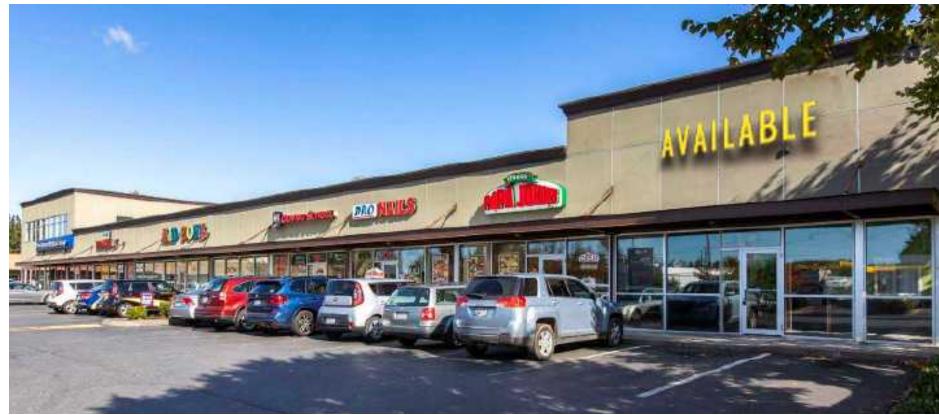

First Western Properties,Inc. | 425.822.5522 11621 97th Lane NE, Kirkland, WA 98034 | fwp-inc.com **PLAZA 116** This 17,930 square foot retail and medical office center enjoys a prime location at the intersection of State Avenue and SE 116th Street, offering convenient access via the nearby I-5 on/off ramp. The center is surrounded by a thriving retail corridor featuring major national brands and is part of a rapidly developing area with recent additions of new hotels, restaurants, a medical clinic, and a redeveloped retail center anchored by popular retailers.

### AVAILABLE:

- End Cap Available: 1,333 SF
- Rental Rate \$20.00 PSF, NNN
- Strong Mix of National & Regional Tenants
- Excellent Visibility
- Street Level Retail
- Area Experiencing Tremendous Growth
- Strong Demographics