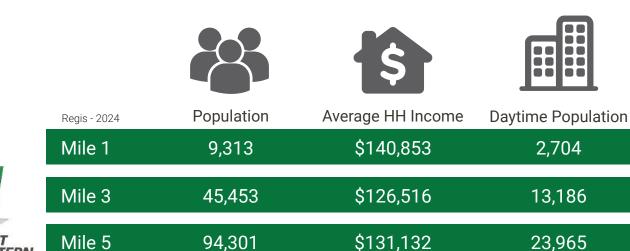

SUMMARY

22,312 ADT 116th Street NE

17,992 ADT State Avenue

Located in the Heart of Marysville

Located moments from Interstate 5

FIRST

WESTERN