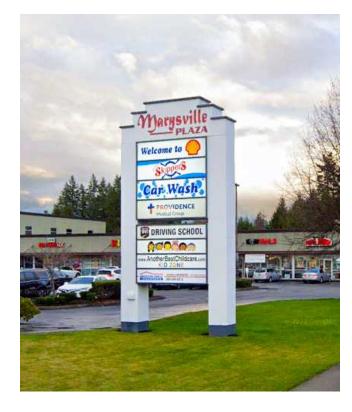

First Western Properties,Inc. | 425.822.5522 11621 97th Lane NE, Kirkland, WA 98034 | fwp-inc.com **PLAZA 116** This 17,930 square foot retail and medical office center enjoys a prime location at the intersection of State Avenue and SE 116th Street, offering convenient access via the nearby I-5 on/off ramp. The center is surrounded by a thriving retail corridor featuring major national brands and is part of a rapidly developing area with recent additions of new hotels, restaurants, a medical clinic, and a redeveloped retail center anchored by popular retailers.

SUMMARY

22,312 ADT 116th Street NE

17,992 ADT State Avenue

Located in the Heart of Marysville

Located moments from Interstate 5

FIRST

WESTERN