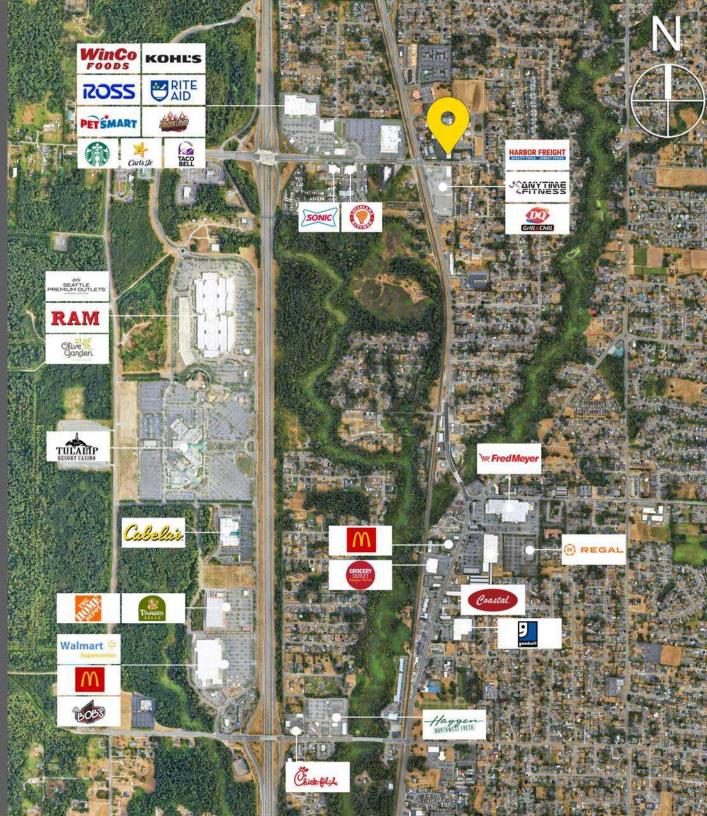

First Western Properties,Inc. | 425.822.5522 11621 97th Lane NE, Kirkland, WA 98034 | fwp-inc.com **PLAZA 116** This 17,930 square foot retail and medical office center enjoys a prime location at the intersection of State Avenue and SE 116th Street, offering convenient access via the nearby I-5 on/off ramp. The center is surrounded by a thriving retail corridor featuring major national brands and is part of a rapidly developing area with recent additions of new hotels, restaurants, a medical clinic, and a redeveloped retail center anchored by popular retailers.

SUMMARY

22,312 ADT 116th Street NE

17,992 ADT State Avenue

Located in the Heart of Marysville

Located moments from Interstate 5

FIRST

WESTERN