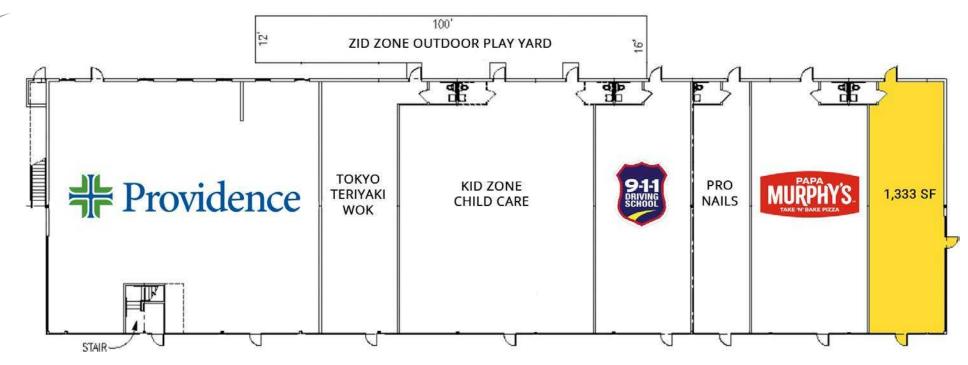

### AVAILABLE:

- End Cap Available: 1,333 SF
- Rental Rate \$20.00 PSF, NNN
- Strong Mix of National & Regional Tenants
- Excellent Visibility
- Street Level Retail
- Area Experiencing Tremendous Growth
- Strong Demographics