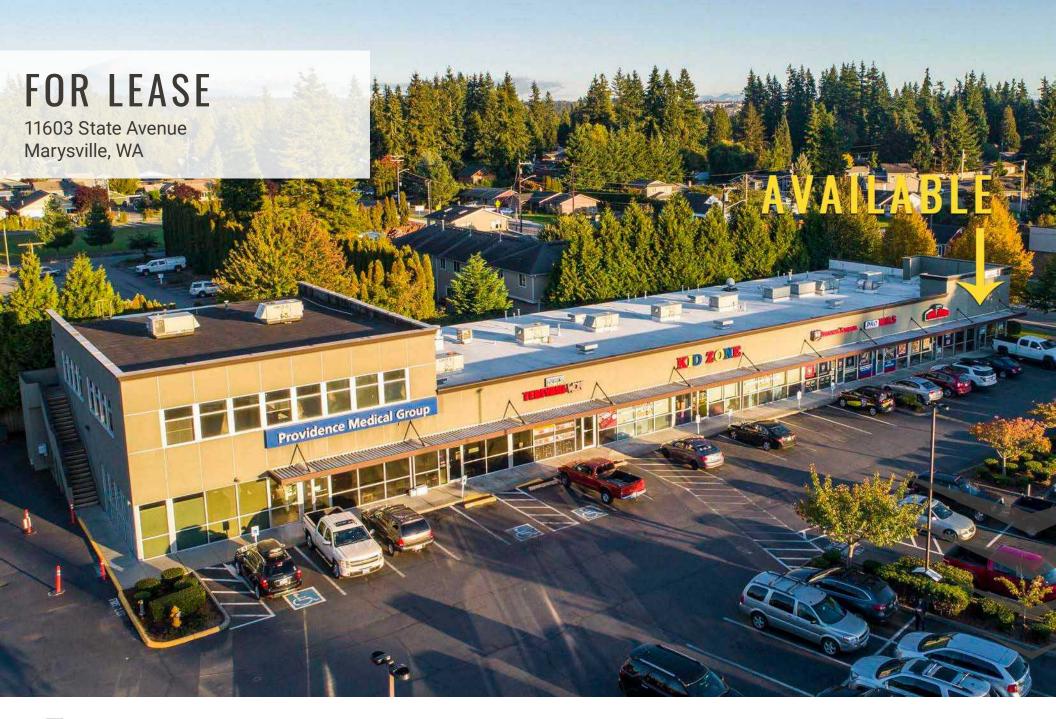

First Western Properties,Inc. | 425.822.5522 11621 97th Lane NE, Kirkland, WA 98034 | fwp-inc.com **PLAZA 116** This 17,930 square foot retail and medical office center enjoys a prime location at the intersection of State Avenue and SE 116th Street, offering convenient access via the nearby I-5 on/off ramp. The center is surrounded by a thriving retail corridor featuring major national brands and is part of a rapidly developing area with recent additions of new hotels, restaurants, a medical clinic, and a redeveloped retail center anchored by popular retailers.

### AVAILABLE:

- End Cap Available: 1,333 SF
- Rental Rate \$20.00 PSF, NNN
- Strong Mix of National & Regional Tenants
- Excellent Visibility
- Street Level Retail
- Area Experiencing Tremendous Growth
- Strong Demographics

SUMMARY

22,312 ADT 116th Street NE

17,992 ADT State Avenue

Located in the Heart of Marysville

Located moments from Interstate 5

FIRST

WESTERN