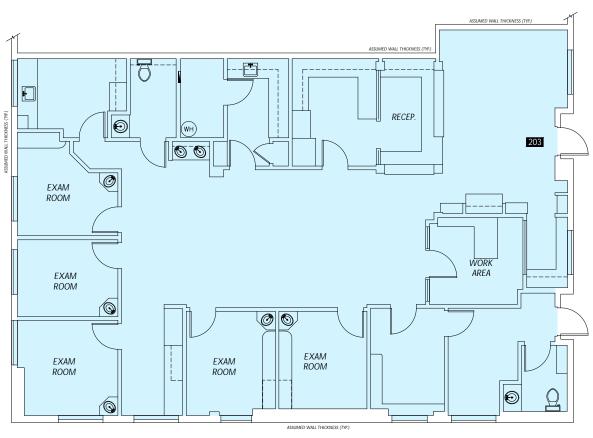

#### **AVAILABLE**

Suite 108 - Office 945 SF | \$21.00 PSF, NNN

Suite 203 - Medical/Dental 2,400 SF | Call for rates, NNN

Regis - 2024

Suite 203 - Medical/Dental 2,400 SF Serviced by elevator

Call for rates