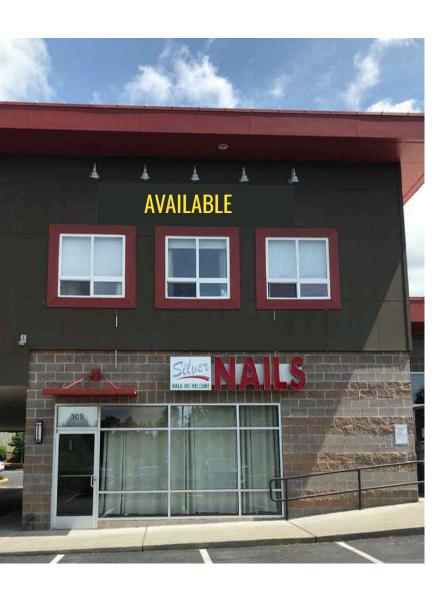

#### **AVAILABLE**

Suite 108 - Office 945 SF | \$21.00 PSF, NNN

Suite 203 - Medical/Dental 2,400 SF | Call for rates, NNN