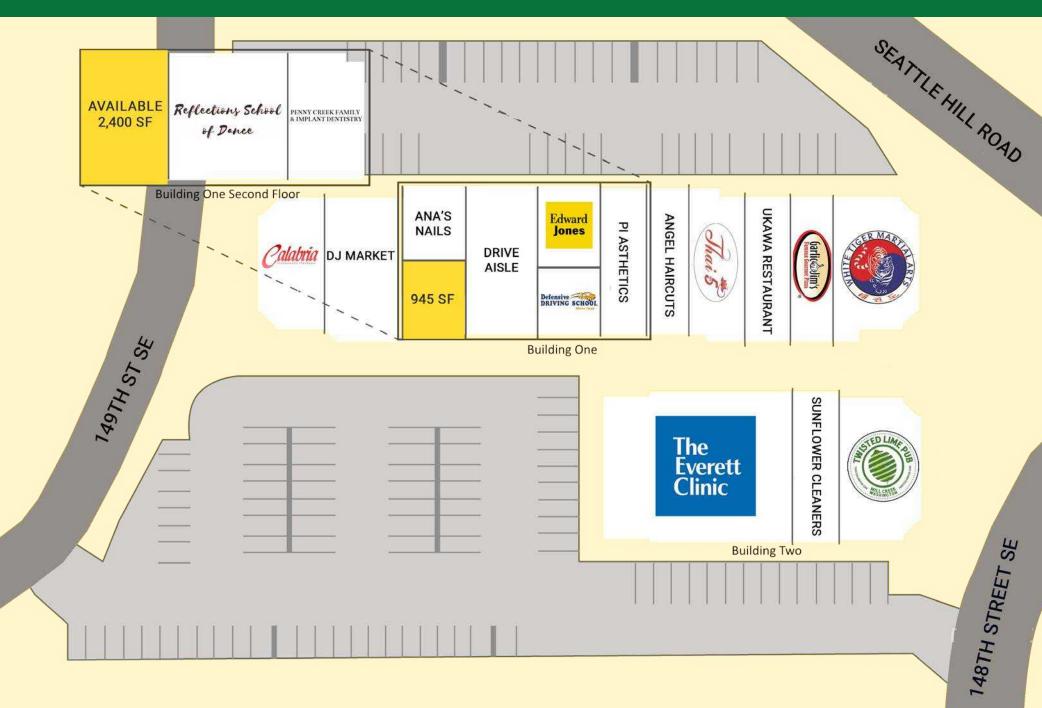

#### **AVAILABLE**

Suite 108 - Office 945 SF | \$21.00 PSF, NNN

Suite 203 - Medical/Dental 2,400 SF | Call for rates, NNN

#### **CO-TENANTS**

- Everett Clinic
- Calabria Restaurant
- DJ Market
- Thai 5
- Garlic Jim's
- Edward Jones
- Twisted Lime Pub
- Penny Creek Dentistry
- Reflections School of Dance
- Sun Flower Cleaners
- Ana's Nails
- Ukaway Teriyaki
- White Tiger Martial Arts
- PI Asthetics
- Defensive Driving School
- Angel Haircuts