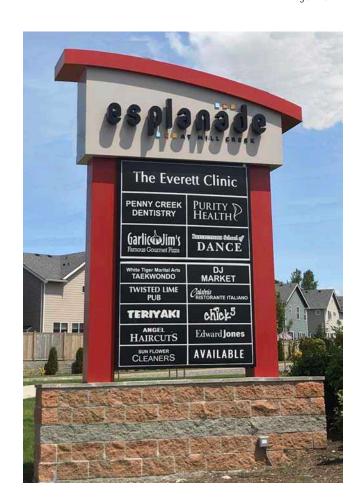

#### **CO-TENANTS**

- Everett Clinic
- Calabria Restaurant
- DJ Market
- Thai 5
- Garlic Jim's
- Edward Jones
- Twisted Lime Pub
- Penny Creek Dentistry
- Reflections School of Dance
- Sun Flower Cleaners
- Ana's Nails
- Ukaway Teriyaki
- White Tiger Martial Arts
- PI Asthetics
- Defensive Driving School
- Angel Haircuts