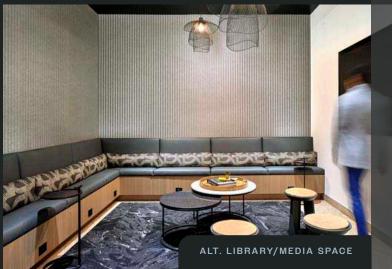

#### The Library

Bespoke Meeting Place for Small Teams

### "THE LIBRARY

App-Reservable Third Space for Power Hour or Happy Hour

Equipped with accessible A/V, entertainment and reservable beverage lockers