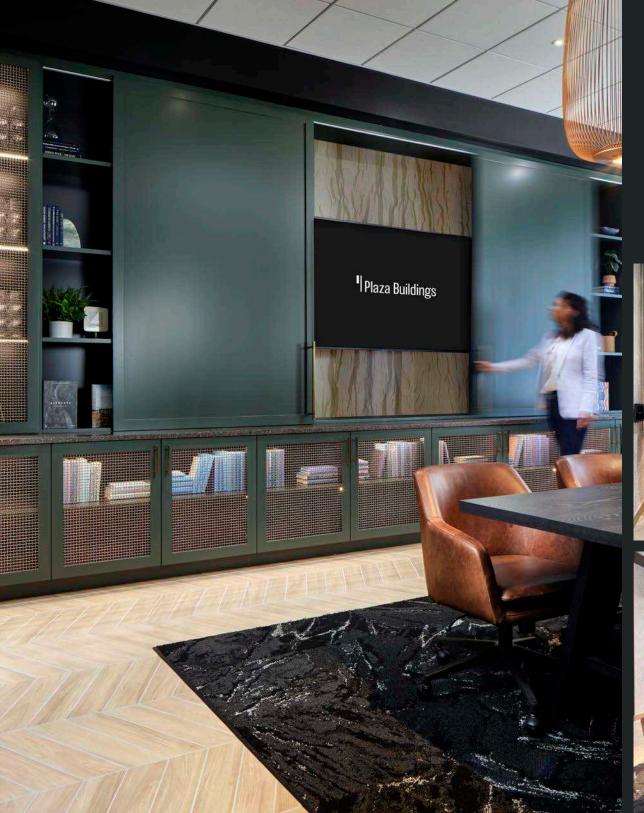

#### The Library

Bespoke Meeting Place for Small Teams

### "THE LIBRARY

App-Reservable Third Space for Power Hour or Happy Hour

Equipped with accessible A/V, entertainment and reservable beverage lockers