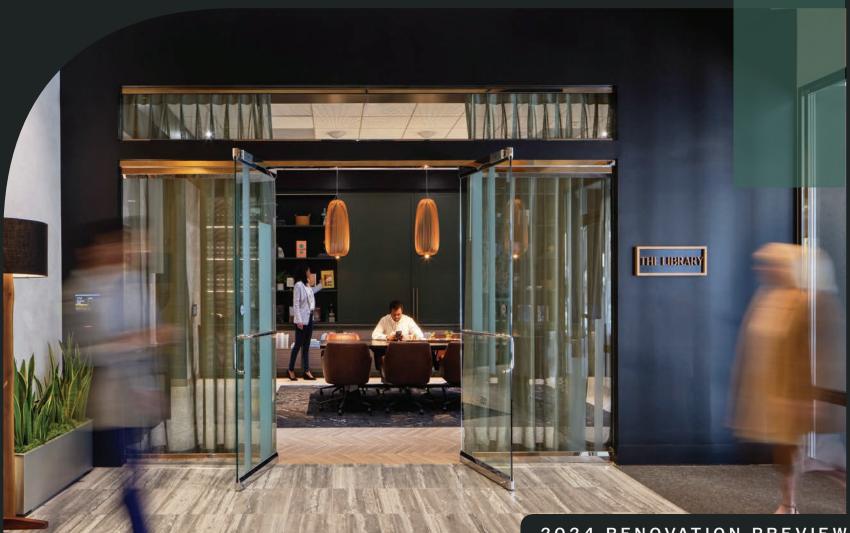

2024 RENOVATION PREVIEW

#### The Library

Bespoke Meeting Place for Small Teams

### "THE LIBRARY

App-Reservable Third Space for Power Hour or Happy Hour

Equipped with accessible A/V, entertainment and reservable beverage lockers