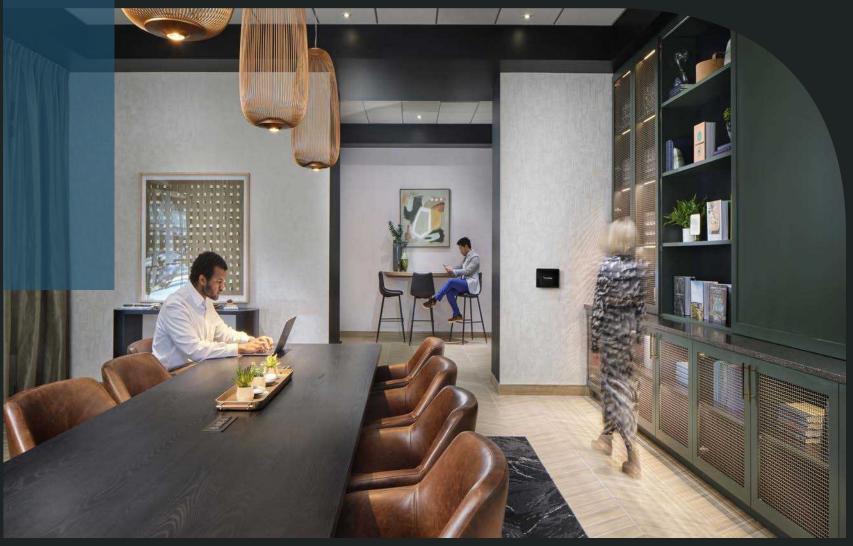

#### The Library

Bespoke Meeting Place for Small Teams

### "THE LIBRARY

App-Reservable Third Space for Power Hour or Happy Hour

Equipped with accessible A/V, entertainment and reservable beverage lockers