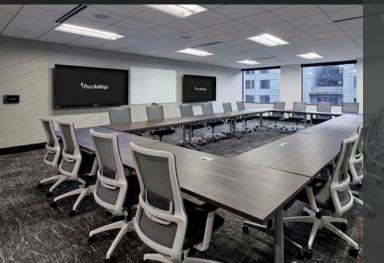

#### Conference Floor

Hybrid-Flex Meeting Spaces for Teams of 6 - 30

### "CONFERENCE

Three App-Reserved Host Spaces for Hybrid Meetings of All Sizes

Complete with catering kitchen, on-floor breakout space and intuitive video conferencing set-up.