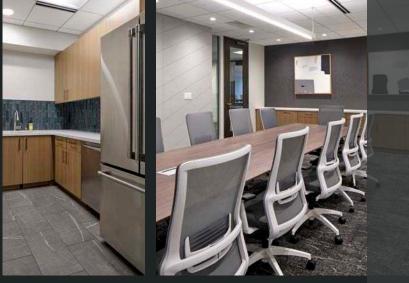

#### Conference Floor

Hybrid-Flex Meeting Spaces for Teams of 6 - 30

### "CONFERENCE

Three App-Reserved Host Spaces for Hybrid Meetings of All Sizes

Complete with catering kitchen, on-floor breakout space and intuitive video conferencing set-up.