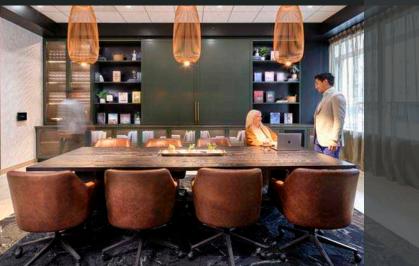

#### The Library

Bespoke Meeting Place for Small Teams

### "THE LIBRARY

App-Reservable Third Space for Power Hour or Happy Hour

Equipped with accessible A/V, entertainment and reservable beverage lockers