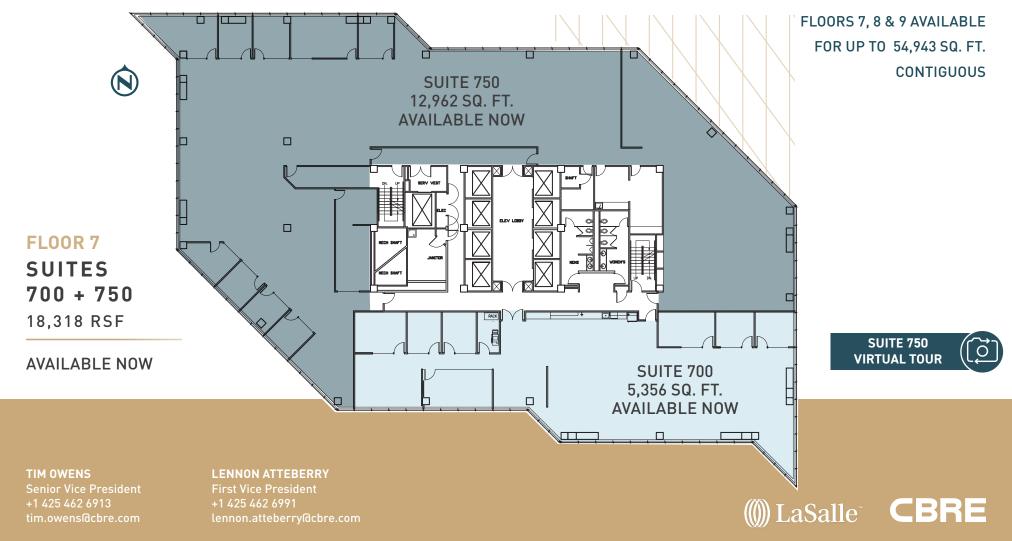

411 108TH AVENUE NE, BELLEVUĘ, WA

© 2024 CBRE, Inc. All rights reserved. This information has been obtained from sources believed reliable, but has not been verified for accuracy or completeness. You should conduct a careful, independent investigation of the property and verify all information. Any reliance on this information is solely at your own risk. CBRE and the CBRE logo are service marks of CBRE, Inc. All other marks displayed on this document are the property of their respective owners, and the use of such logos does not imply any affiliation with or endorsement of CBRE. Photos herein are the property of their respective owners. Use of these images without the express written consent of the owner is prohibited. DW 8.28.24