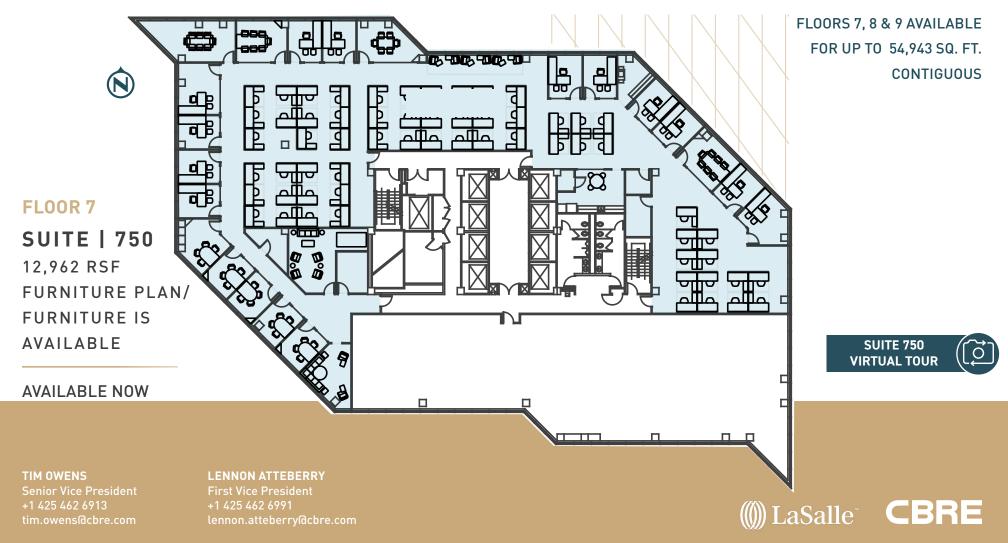

411 108TH AVENUE NE, BELLEVU€, WA

© 2024 CBRE, Inc. All rights reserved. This information has been obtained from sources believed reliable, but has not been verified for accuracy or completeness. You should conduct a careful, independent investigation of the property and verify all information. Any reliance on this information is solely at your own risk. CBRE and the CBRE logo are service marks of CBRE, Inc. All other marks displayed on this document are the property of their respective owners, and the use of such logos does not imply any affiliation with or endorsement of CBRE. Photos herein are the property of their respective owners. Use of these images without the express written consent of the owner is prohibited. DW 8.28.24