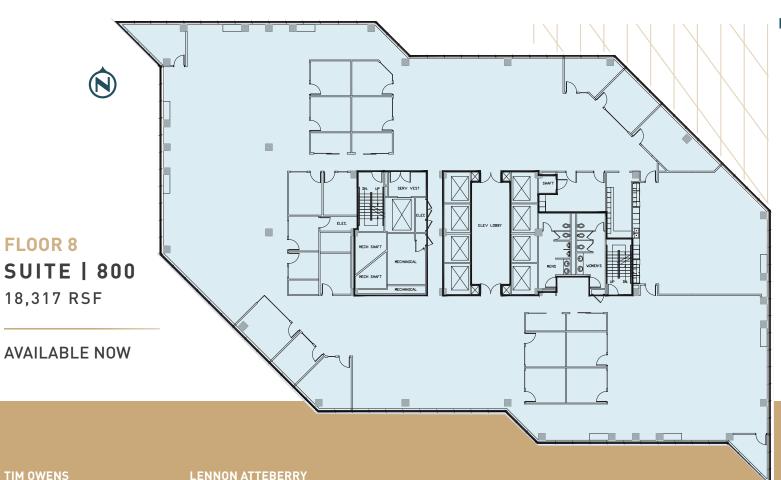

FLOOR 8 **SUITE | 800** 18,317 RSF FURNITURE PLAN/ **FURNITURE IS AVAILABLE AVAILABLE NOW** 

FLOORS 7, 8 & 9 AVAILABLE FOR UP TO 54,943 SQ. FT. CONTIGUOUS

> SUITE 800 VIRTUAL TOUR

TIM OWENS
Senior Vice President
+1 425 462 6913
tim owens@chre.com