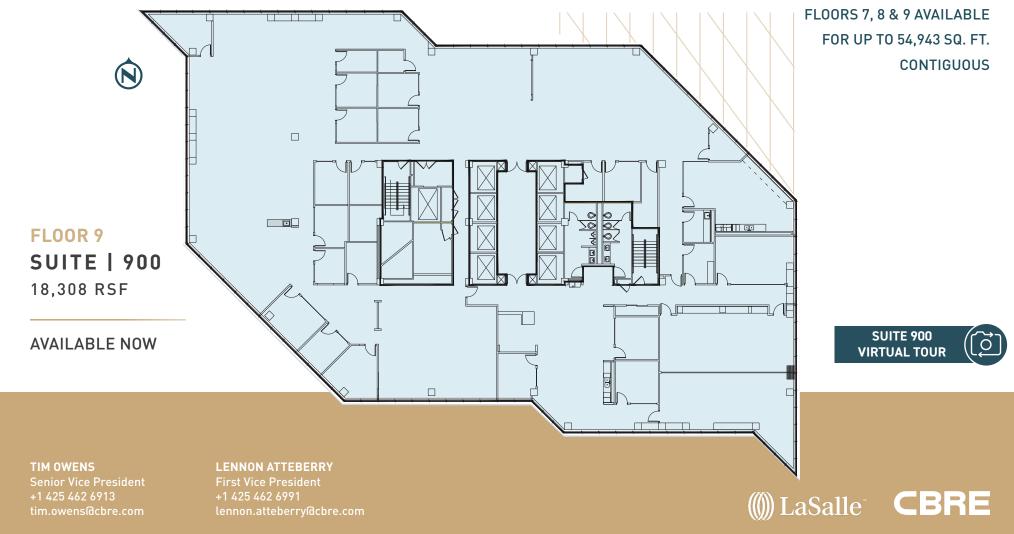

411 108TH AVENUE NE, BELLEVUĘ, WA

© 2024 CBRE, Inc. All rights reserved. This information has been obtained from sources believed reliable, but has not been verified for accuracy or completeness. You should conduct a careful, independent investigation of the property and verify all information. Any reliance on this information is solely at your own risk. CBRE and the CBRE logo are service marks of CBRE, Inc. All other marks displayed on this document are the property of their respective owners, and the use of such logos does not imply any affiliation with or endorsement of CBRE. Photos herein are the property of their respective owners. Use of these images without the express written consent of the owner is prohibited. DW 8.28.24