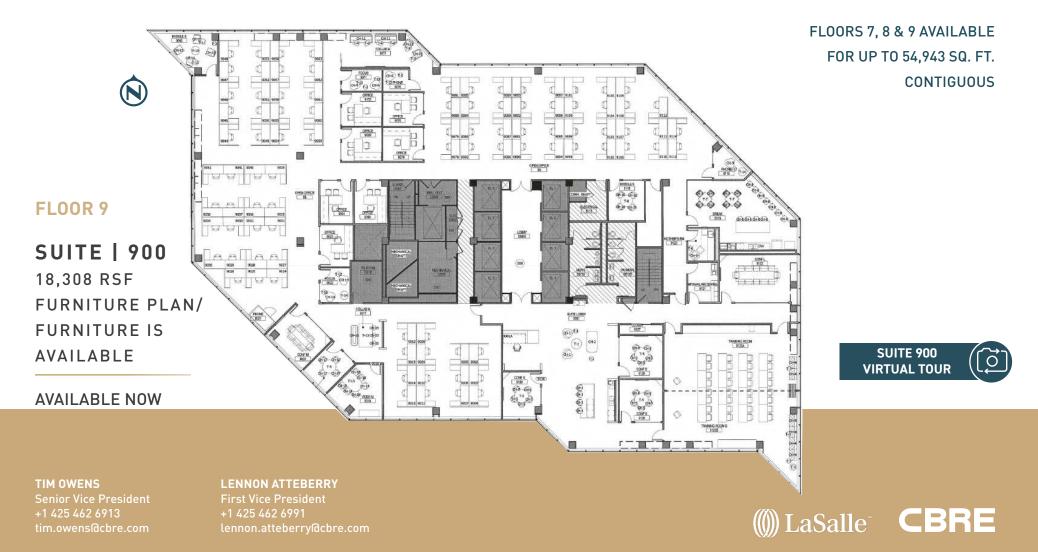

411 108TH AVENUE NE, BELLEVUĘ, WA

© 2024 CBRE, Inc. All rights reserved. This information has been obtained from sources believed reliable, but has not been verified for accuracy or completeness. You should conduct a careful, independent investigation of the property and verify all information. Any reliance on this information is solely at your own risk. CBRE and the CBRE logo are service marks of CBRE, Inc. All other marks displayed on this document are the property of their respective owners, and the use of such logos does not imply any affiliation with or endorsement of CBRE. Photos herein are the property of their respective owners. Use of these images without the express written consent of the owner is prohibited. DW 8.28.24