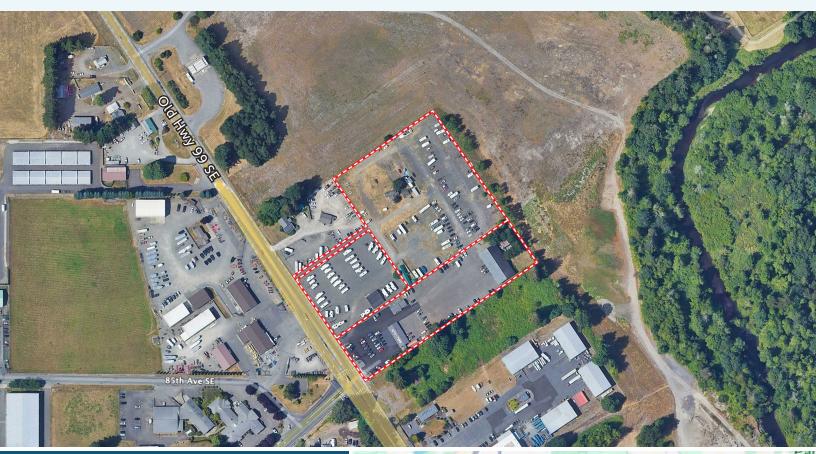

## TUMWATER CARSTARS FOR LEASE: 7.56 ACRES

8444-8500 OLD HWY 99 SE | TUMWATER, WA 98501

## LIGHT INDUSTRIAL ZONED YARD AND SHOP

## LEASE INFORMATION

Available Size: Divisible: Office Size: Warehouse Size: Lease Rate: Loading Doors: Clear Height: 7.56 Acres Down to 1 Acre 1,580 SF & 2,160 SF 6,600 SF & 2,016 SF \$0.15/SF/Mo (Yard) 2 GL Doors 18'

Site has Multiple Offices & Warehouses

THERON MEIER 253.779.2426 tmeier@neilwalter.com

All information references in this document are approximate. The information contained herein is contained from sources deemed reliable. It is provided without representation, warranty, or guarantee, expressed or implied as to accuracy. Prospective buyer or tenant should conduct its own independent investigation relating to the property, government codes and regulations, allowed uses, and all other matters, regardless of whether they are referred to or contained in this document.