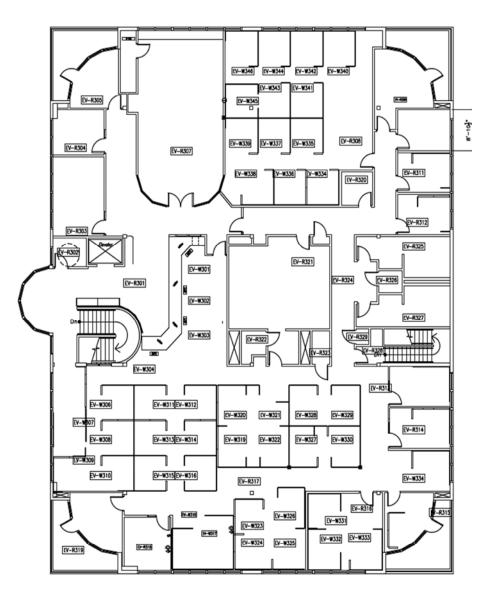

## **FLOOR PLAN**

### 2ND FLOOR

#### **SUITE 200**

11,424 RSF Divisible to 8,000 SF