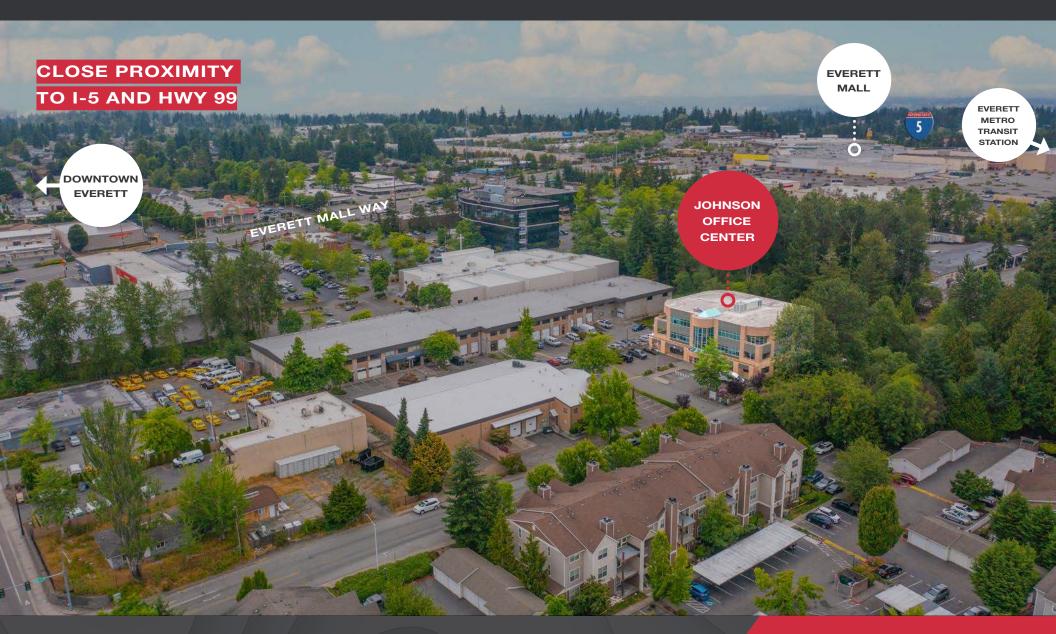

### **AERIAL OVERVIEW**

### **JOHNSON OFFICE CENTER**

729 100TH ST SE | EVERETT, WA 98208

- 22,848 Total SF •
- Divisible to 8,000 SF •
- 2 full floors available over parking •
- Secured parking garage 0
- E Car charger
- Abundant onsite surface parking
- Exterior decks
- Near major transit center 0
- Near retail and restaurant amenities
- Close proximity to I-5 and Hwy 99 •
- Rental Rate: \$1.58 NNN •