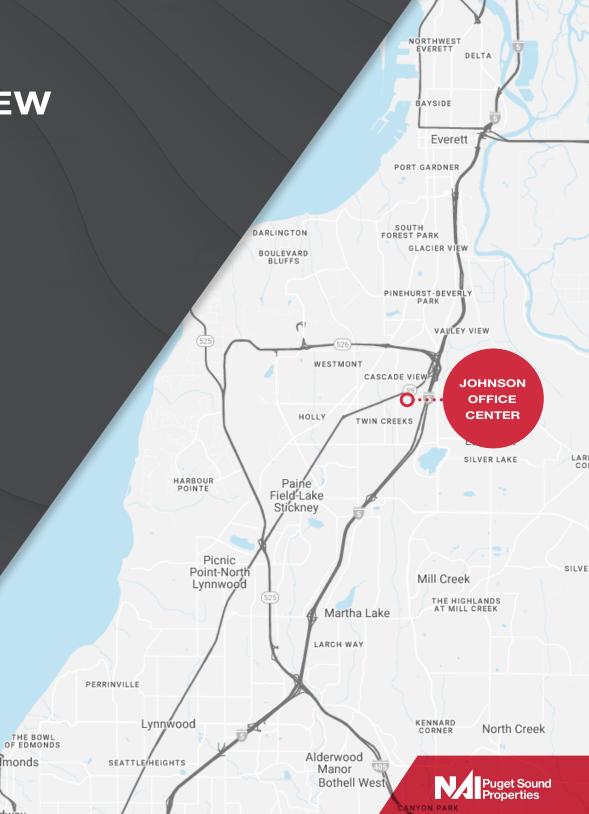

OFFICE SPACE FOR LEASE

**JOHNSON OFFICE CENTER** 

729 100TH ST SE | EVERETT, WA 98208



### **PROPERTY OVERVIEW**

Edmonds

### **JOHNSON OFFICE CENTER**

729 100TH ST SE | EVERETT, WA 98208

- 22,848 Total SF •
- Divisible to 8,000 SF •
- 2 full floors available over parking •
- Secured parking garage 0
- E Car charger
- Abundant onsite surface parking
- Exterior decks
- Near major transit center 0
- Near retail and restaurant amenities
- Close proximity to I-5 and Hwy 99 •
- Rental Rate: \$1.58 NNN •

#### **CHRIS O'CONNOR**

PRINCIPAL +1 425 586 5640 coconnor@nai-psp.com



### **AERIAL OVERVIEW**





## **FLOOR PLAN**

### 2ND FLOOR

#### **SUITE 200**

11,424 RSF Divisible to 8,000 SF

#### **CHRIS O'CONNOR**

PRINCIPAL +1 425 586 5640 coconnor@nai-psp.com





### 3RD FLOOR

#### **SUITE 300**

11,424 RSF Divisible to 8,000 SF

#### CHRIS O'CONNOR

PRINCIPAL +1 425 586 5640 coconnor@nai-psp.com

# **FLOOR PLAN**





### PARKING PLAN





PRINCIPAL +1 425 586 5640 coconnor@nai-psp.com



OFFICE SPACE FOR LEASE

## JOHNSON OFFICE CENTER

729 100TH ST SE | EVERETT, WA 98208

Exclusively Listed By:

#### **CHRIS O'CONNOR**

PRINCIPAL +1425 586 5640 coconnor@nai-psp.com

nai-psp.com BELLEVUE | TACOMA

The information supplied herein is from sources we deem reliable. It is provided without any representation, warranty or guarantee, expressed or implied, as t