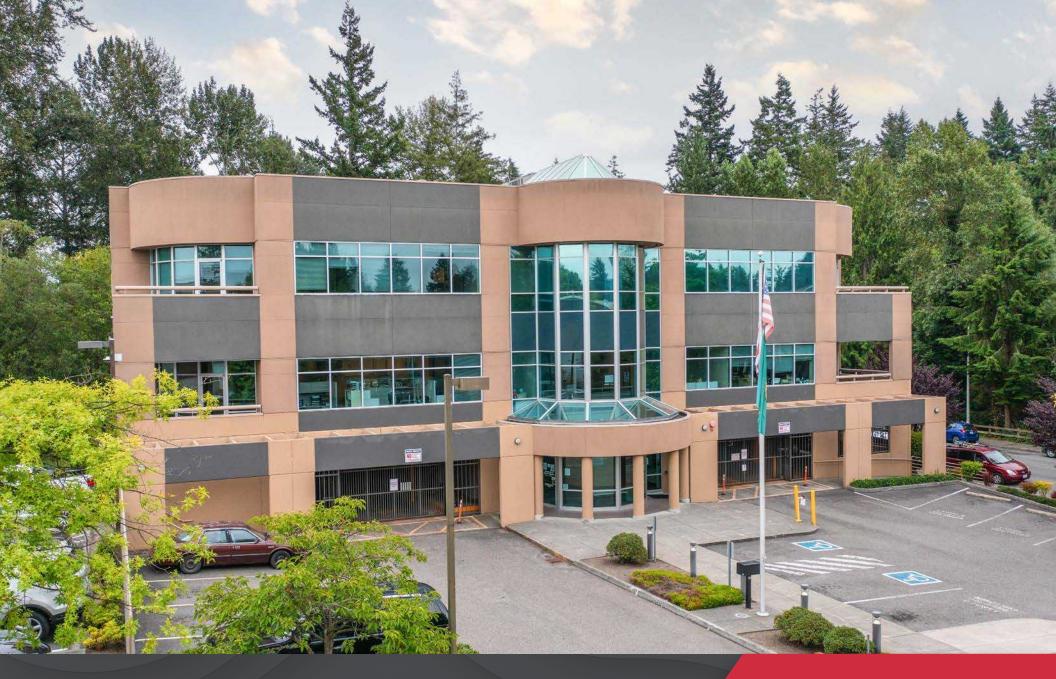

OFFICE SPACE FOR LEASE

**JOHNSON OFFICE CENTER** 

729 100TH ST SE | EVERETT, WA 98208

### **JOHNSON OFFICE CENTER**

729 100TH ST SE | EVERETT, WA 98208

- 22,848 Total SF •
- Divisible to 8,000 SF •
- 2 full floors available over parking •
- Secured parking garage 0
- E Car charger
- Abundant onsite surface parking
- Exterior decks
- Near major transit center 0
- Near retail and restaurant amenities
- Close proximity to I-5 and Hwy 99 •
- Rental Rate: \$1.58 NNN •