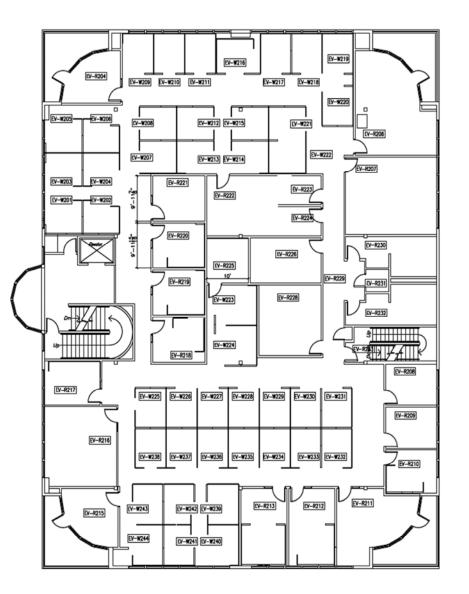

## **FLOOR PLAN**

### 2ND FLOOR

#### **SUITE 200**

11,424 RSF Divisible to 8,000 SF

### 3RD FLOOR

#### **SUITE 300**

11,424 RSF Divisible to 8,000 SF