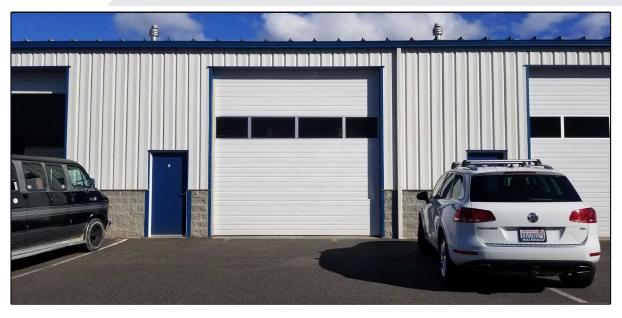

## **DETAILS**

Rarely available Sunset Pond work unit, easily accessible to I-5 & Bellingham amenities.

Space features 2,250 SF total, with 1,300 SF Warehouse, and 950 SF of finished office space (including 2 private offices and kitchen).

Building is Steel Construction, with Single phase, 100 Amp Power, 1 Man door & 14' X 14' Roll-up

## **FOR LEASE**

| Unit SF:        | 2,250 (1,300 SF Warehouse + 950 SF Office) |
|-----------------|--------------------------------------------|
| Ceiling Height: | 16' at front, 22' at rear                  |
| Doors:          | 1 Man Door<br>1 14' X 14' Roll-Up          |
| Parking:        | 2 Dedicated + Overflow                     |
| Power:          | Single Phase, 100 Amps                     |
| Lease Rate:     | \$2,250 (Gross Expenses)                   |