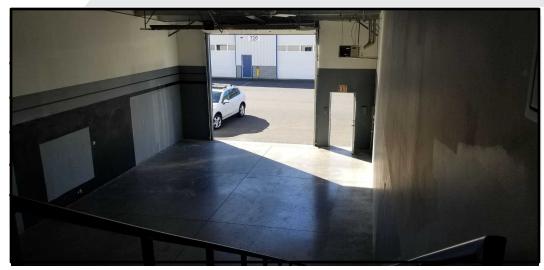

Building is Steel Construction, with Single phase, 100 Amp Power, 1 Man door & 14' X 14' Roll-up

## **FOR LEASE**

| Unit SF:        | 2,250 (1,300 SF Warehouse + 950 SF Office) |
|-----------------|--------------------------------------------|
| Ceiling Height: | 16' at front, 22' at rear                  |
| Doors:          | 1 Man Door<br>1 14' X 14' Roll-Up          |
| Parking:        | 2 Dedicated + Overflow                     |
| Power:          | Single Phase, 100 Amps                     |
| Lease Rate:     | \$2,250 (Gross Expenses)                   |