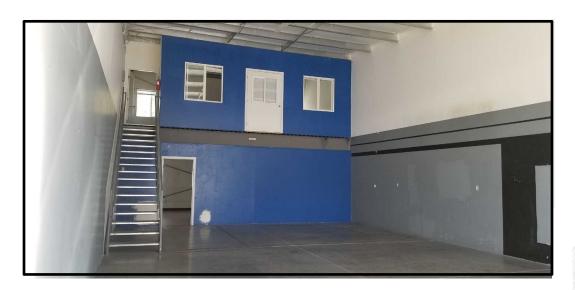

## **DETAILS**

Rarely available Sunset Pond work unit, easily accessible to I-5 & Bellingham amenities.

Space features 2,250 SF total, with 1,300 SF Warehouse, and 950 SF of finished office space (including 2 private offices and kitchen).

## **FOR LEASE**

| Unit SF:        | 2,250 (1,300 SF Warehouse + 950 SF Office) |
|-----------------|--------------------------------------------|
| Ceiling Height: | 16' at front, 22' at rear                  |
| Doors:          | 1 Man Door<br>1 14' X 14' Roll-Up          |
| Parking:        | 2 Dedicated + Overflow                     |
| Power:          | Single Phase, 100 Amps                     |
| Lease Rate:     | \$2,250 (Gross Expenses)                   |