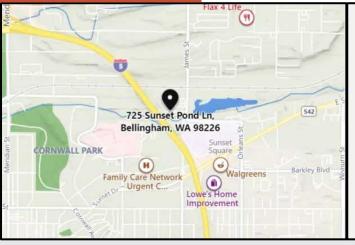

## **Sunset Pond Work Unit**

725 Sunset Pond Lane E-9, Bellingham WA

## **DETAILS**

Rarely available Sunset Pond work unit, easily accessible to I-5 & Bellingham amenities.

Space features 2,250 SF total, with 1,300 SF Warehouse, and 950 SF of finished office space (including 2 private offices and kitchen).