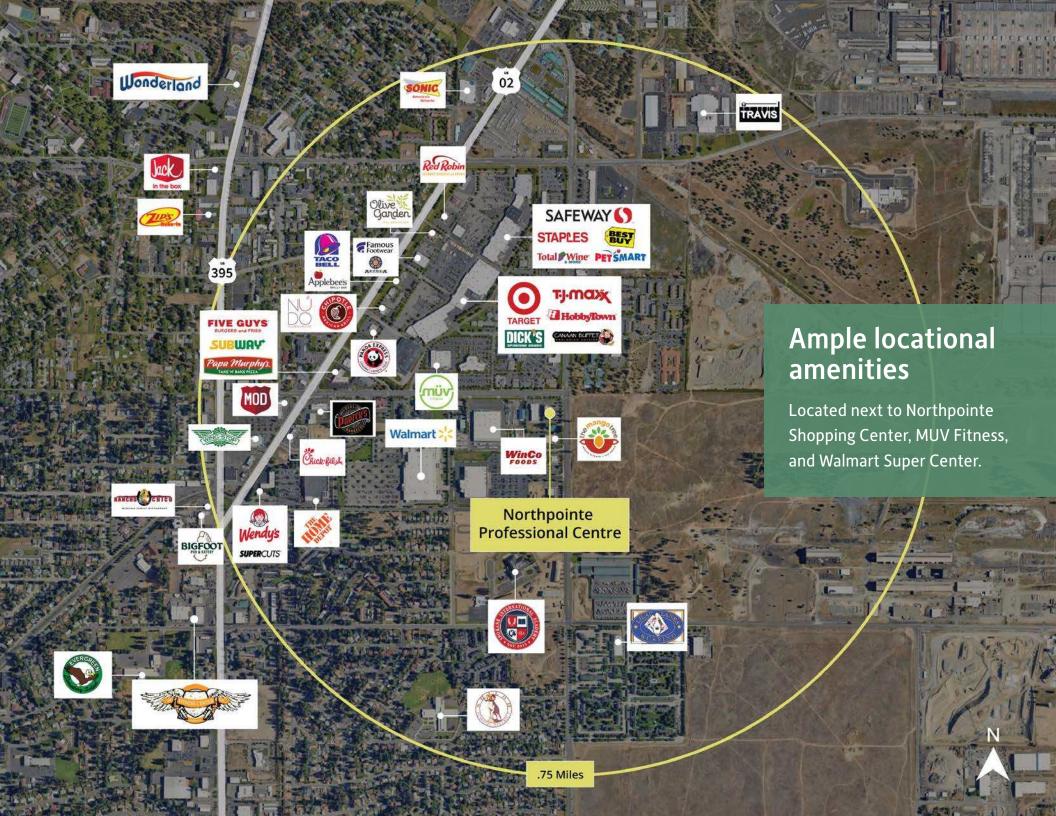

### LOCATED IN THE HEART OF SPOKANE'S NORTH CORRIDOR

Northpointe Professional Center offers flexible office space in a variety of sizes to accommodate any tenant

#### **Features**

- Elevator
- Grand staircase
- Natural light
- Updated units
- Locational amenities
- Exterior signage potential