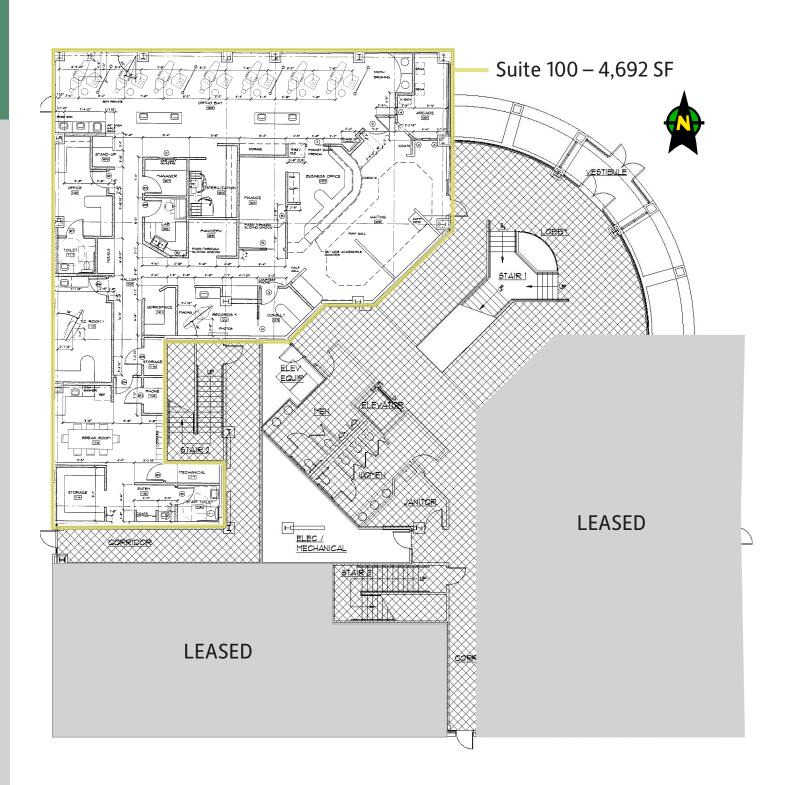

#### Northpointe Professional Center



9425 North Nevada Street, Spokane, WA | Office Space For Lease

### LOCATED IN THE HEART OF SPOKANE'S NORTH CORRIDOR

Northpointe Professional Center offers flexible office space in a variety of sizes to accommodate any tenant

#### **Features**

- Elevator
- Grand staircase
- Natural light
- Updated units
- Locational amenities
- Exterior signage potential





### Leased space is offered on a fully serviced basis that includes:

- Utilities
- Janitorial service
- Common area maintenance
- Snow removal

Tenant improvements are available to help users customize spaces to their individual needs.

## Availability FLOOR 1

Suite 100 – 4,692 SF

• Available now



## Availability FLOOR 2

Suite 200 – 1,502SF

• Available now

Suite 206 – 2,486 SF

• Available now



# Availability FLOOR 3

Suite 310 – 3,853 SF

• Available now









vandervertdevelopments.com 12906 N Addison St, Spokane, WA 99218 Established in the early 1970's, Vandervert Developments & Hotels has expanded exponentially in most recent years, now owning and managing dozens of development properties throughout the region. It is no surprise that Vandervert's legacy continues to grow thanks to the unwavering commitment to excellence and quality. We encourage you to discover for yourself why countless businesses have opted to lease their office, retail, and tech space from Vandervert Developments.

#### **Broker Contacts**

Michael Sharapata Senior Managing Director +1509 822 0088