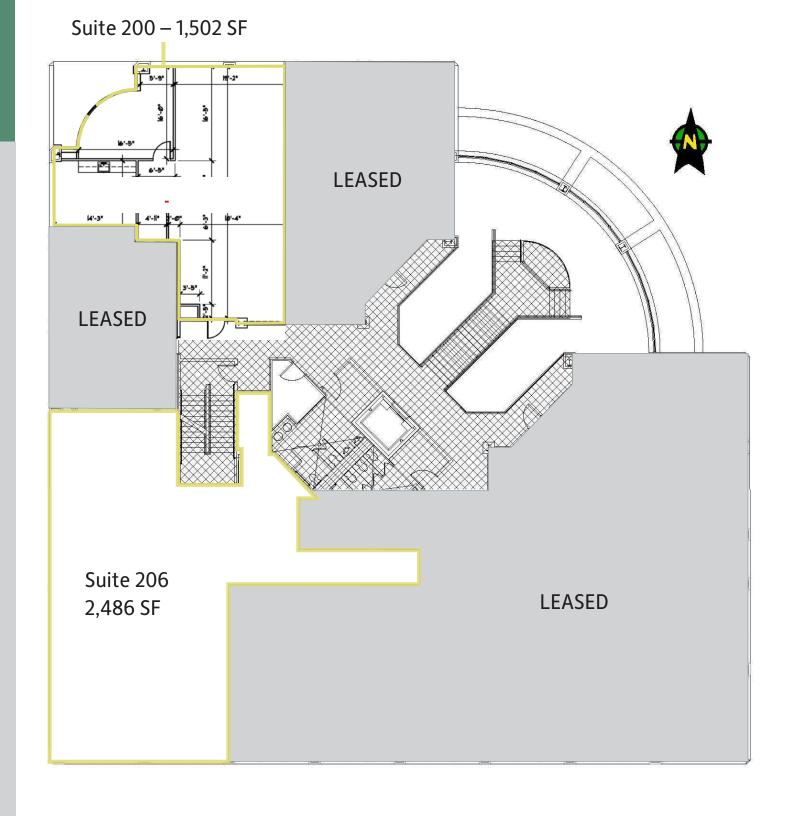

## Availability FLOOR 2

Suite 200 – 1,502SF

• Available now

Suite 206 – 2,486 SF

• Available now