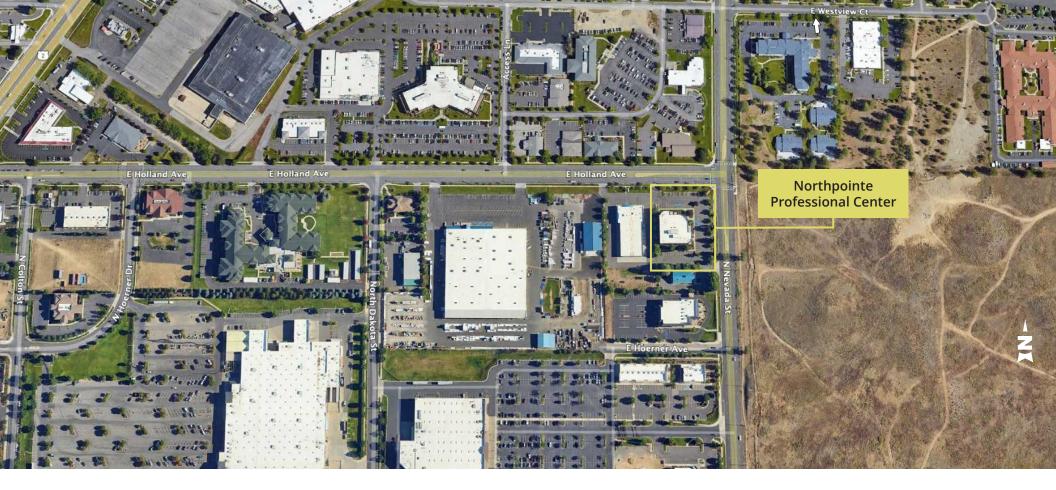

#### Northpointe Professional Center

9425 North Nevada Street, Spokane, WA | Office Space For Lease

### LOCATED IN THE HEART OF SPOKANE'S NORTH CORRIDOR

Northpointe Professional Center offers flexible office space in a variety of sizes to accommodate any tenant