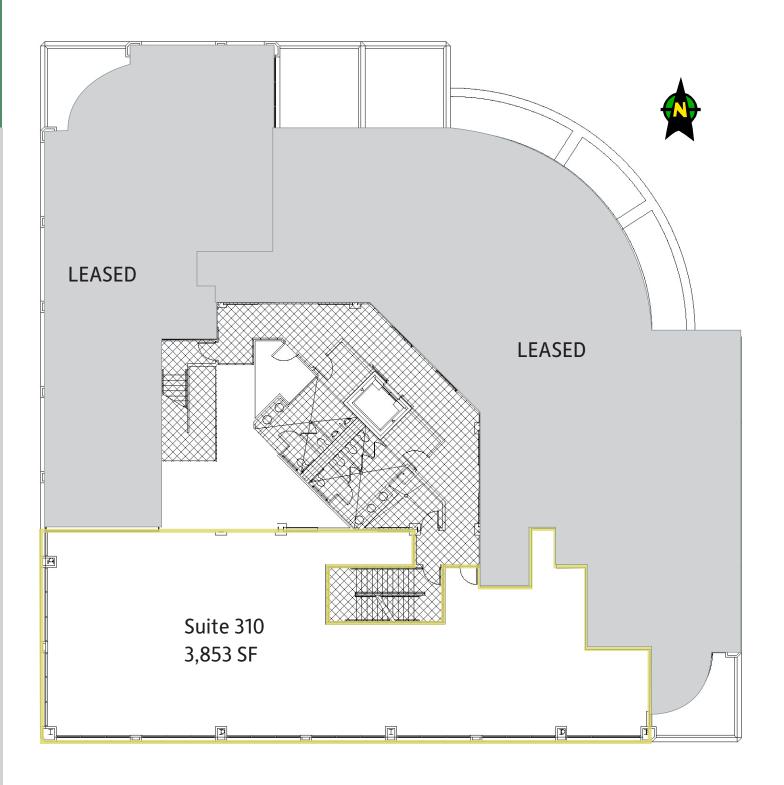

# Availability FLOOR 3

Suite 310 – 3,853 SF

• Available now

vandervertdevelopments.com 12906 N Addison St, Spokane, WA 99218 Established in the early 1970's, Vandervert Developments & Hotels has expanded exponentially in most recent years, now owning and managing dozens of development properties throughout the region. It is no surprise that Vandervert's legacy continues to grow thanks to the unwavering commitment to excellence and quality. We encourage you to discover for yourself why countless businesses have opted to lease their office, retail, and tech space from Vandervert Developments.