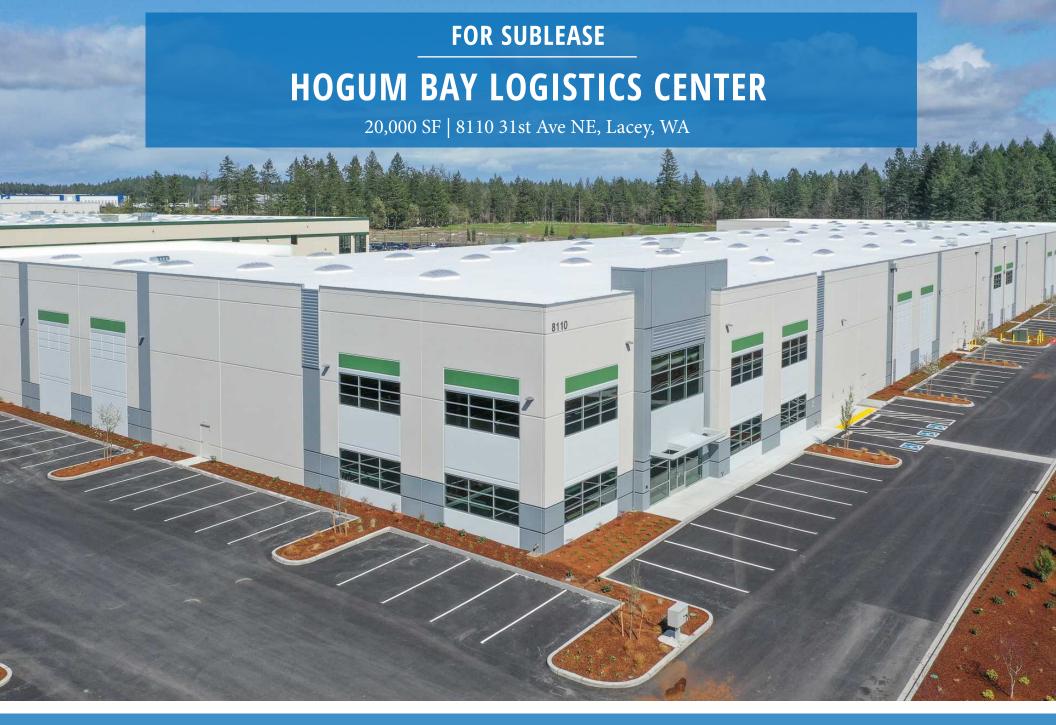

### FOR SUBLEASE

# **HOGUM BAY LOGISTICS CENTER**

20,000 SF | 8110 31st Ave NE, Lacey, WA