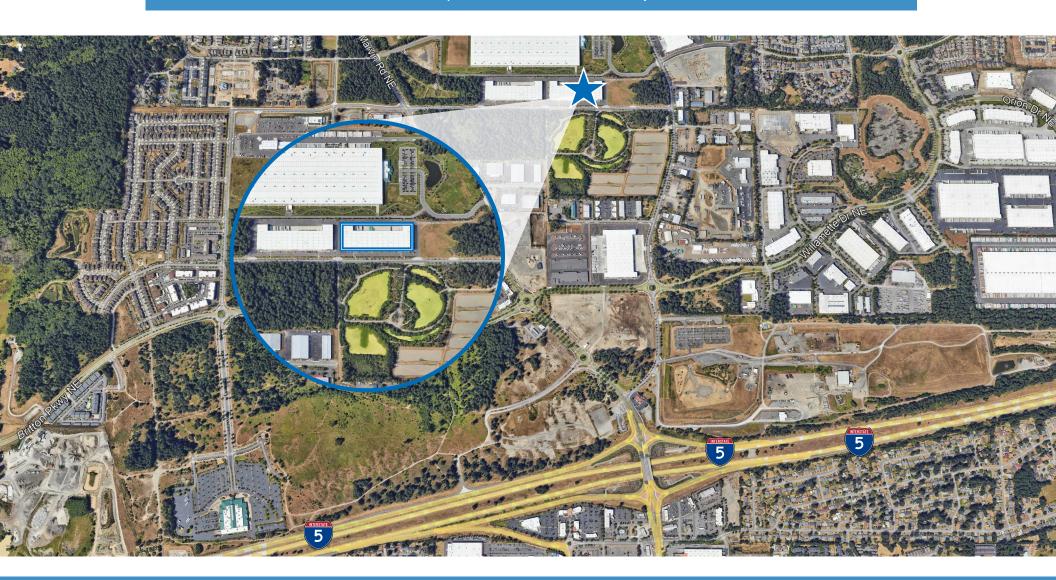

#### **ADDRESS**

8110 31st Ave NE, Lacey, WA

## **PROPERTY HIGHLIGHTS**

- Short term dead storage sublease
- Sublease term through May 31, 2025
- Immediate access to I-5
- Racking available