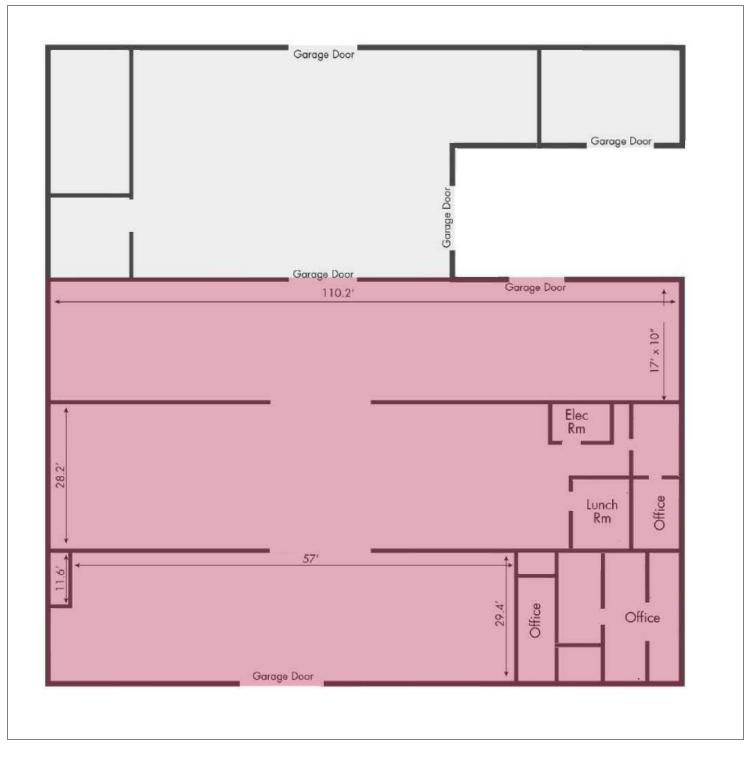

### **LISTING DATA**

| AVAILABLE SF:   | 8,152 SF                                                    |
|-----------------|-------------------------------------------------------------|
| OFFICE SF:      | Approximately 1,000 SF                                      |
| POWER:          | 600 Amps of 3-Phase. 480 & 240 Volts                        |
| CEILING HEIGHT: | 12'                                                         |
| LOADING:        | 2 Grade Level Doors (including fenced/secured loading area) |
| LEASE RATE:     | \$1.45 SF/month blended, NNN                                |
| AVAILABLE:      | October 1, 2024                                             |

## COMMENTS

Turnkey manufacturing/warehouse space available. Suite B & C: 8,152 SF with heavy power - 600a 3p 480 & 240v. Two GL doors, four restrooms and ample office space. Includes an existing exhaust system, air compressor and cranes.