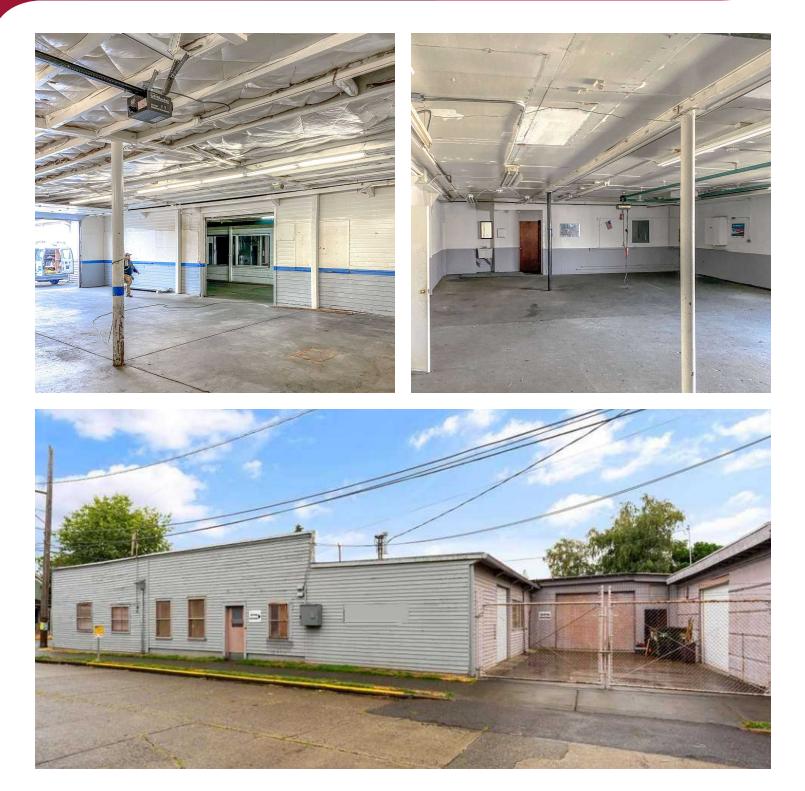

## COMMENTS

Turnkey manufacturing/warehouse space available. Suite B & C: 8,152 SF with heavy power - 600a 3p 480 & 240v. Two GL doors, four restrooms and ample office space. Includes an existing exhaust system, air compressor and cranes.