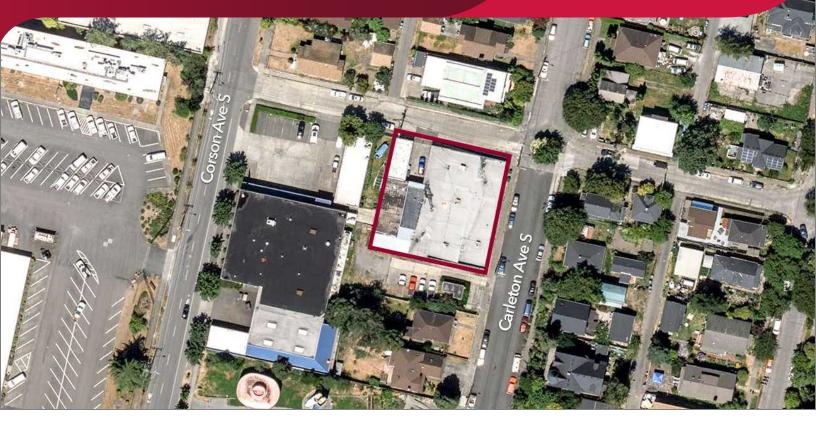

# Close-In Manufacturing For Lease CARLETON BUILDING

6401 Carleton Ave S, Seattle, WA 98108

### **LISTING DATA**

| AVAILABLE SF:   | 8,152 SF                                                    |
|-----------------|-------------------------------------------------------------|
| OFFICE SF:      | Approximately 1,000 SF                                      |
| POWER:          | 600 Amps of 3-Phase. 480 & 240 Volts                        |
| CEILING HEIGHT: | 12'                                                         |
| LOADING:        | 2 Grade Level Doors (including fenced/secured loading area) |
| LEASE RATE:     | \$1.45 SF/month blended, NNN                                |
| AVAILABLE:      | October 1, 2024                                             |

Located just north of Boeing Field, and minutes from I-5 and east Marginal Way, this property offers quick access to ample area amenities and area highways.