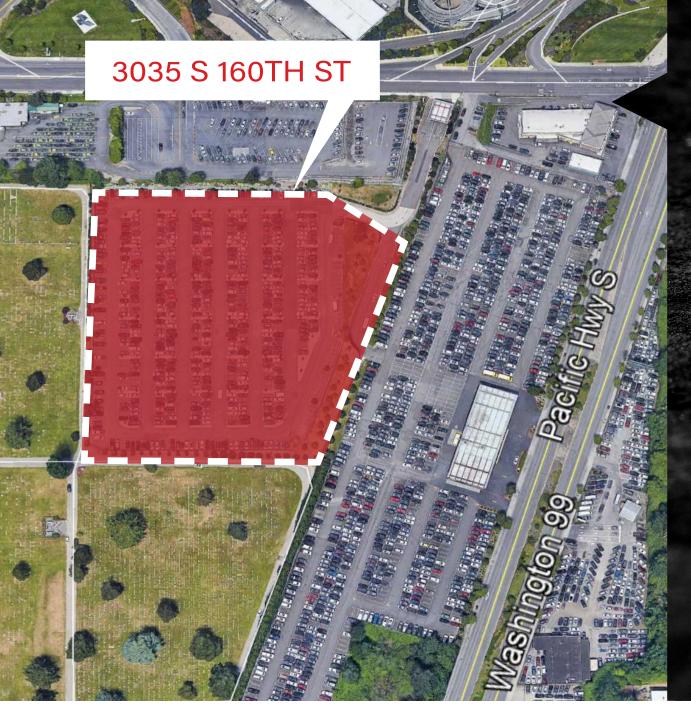

## **FOR LEASE**

## 3035 S 160TH ST, SEATAC

Approximately 6.175 Acres Paved Yard

THAD MALLORY, SIOR | (425) 362-1410 | THAD.MALLORY@NMRK.COM CAM WARREN | (425) 362-1395 | CAM.WARREN@NMRK.COM BLAKE BENTZ | (425) 362-1391 | BLAKE.BENTZ@NMRK.COM

## PROPERTY HIGHLIGHTS

6.175 Acres Available

Available December 1, 2024

Entire site is paved, fully fenced/secured, and lit

Contact brokers for rates

The information contained herein has been obtained from sources deemed reliable but has not been verified and no guarantee, warranty or representation, either express or implied, is made with respect to such information. Terms of sale or lease and availability are subject to change or withdrawal without notice.