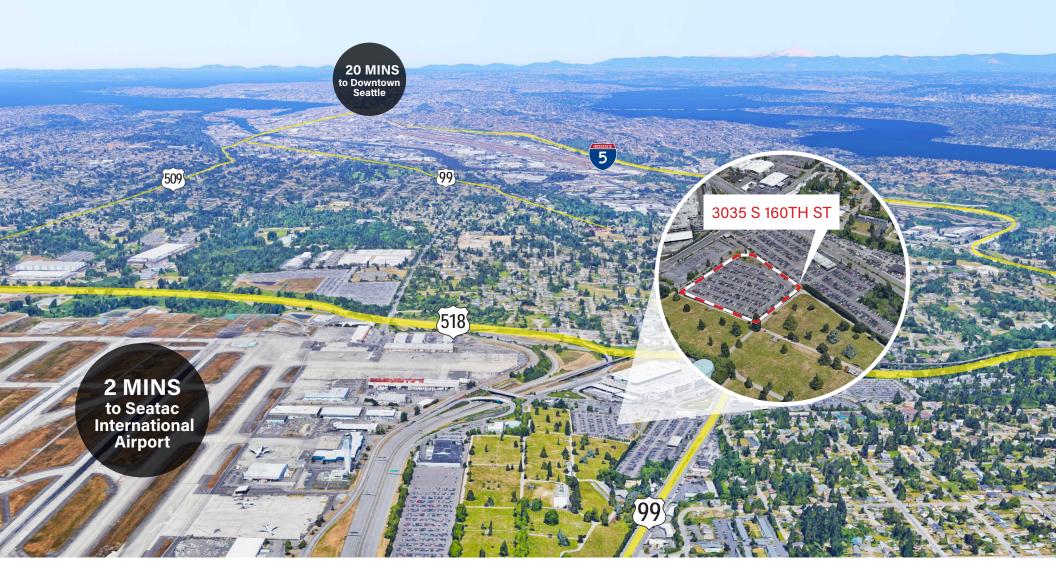

## **FOR LEASE**

## 3035 S 160TH ST, SEATAC

Approximately 6.175 Acres Paved Yard

THAD MALLORY, SIOR | (425) 362-1410 | THAD.MALLORY@NMRK.COM CAM WARREN | (425) 362-1395 | CAM.WARREN@NMRK.COM BLAKE BENTZ | (425) 362-1391 | BLAKE.BENTZ@NMRK.COM

## PROPERTY HIGHLIGHTS

6.175 Acres Available

Available December 1, 2024

Entire site is paved, fully fenced/secured, and lit

Contact brokers for rates

The information contained herein has been obtained from sources deemed reliable but has not been verified and no guarantee, warranty or representation, either express or implied, is made with respect to such information. Terms of sale or lease and availability are subject to change or withdrawal without notice.