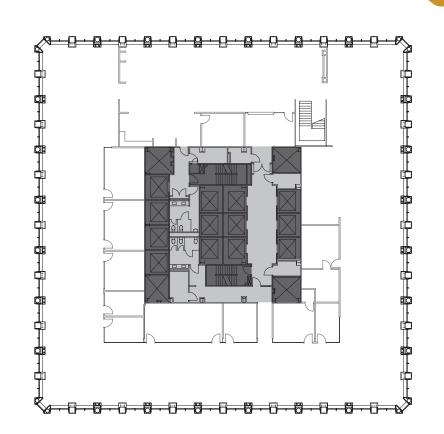

# SUITE 3000 CONCEPT – OPEN OFFICE PLAN 13,734 RSF

\*Proposed Plan

11

UNICO

METROTRACT

SEATTLE

- » 4 offices
- » 88 workstations
- » 1 reception area
- » 1 break room
- » 1 work room
- » 1 large conference room
- » 1 medium conference room
- » 1 small conference room
- » 1 meeting / phone room

- » 1 mother's / wellness room
- » 2 huddle rooms
- » 2 touchdown areas
- » 2 collaboration areas
- » 1 printer station
- » 1 storage room
- » 1 server / storage room

1301 Fifth Avenue Seattle, Washington 98101