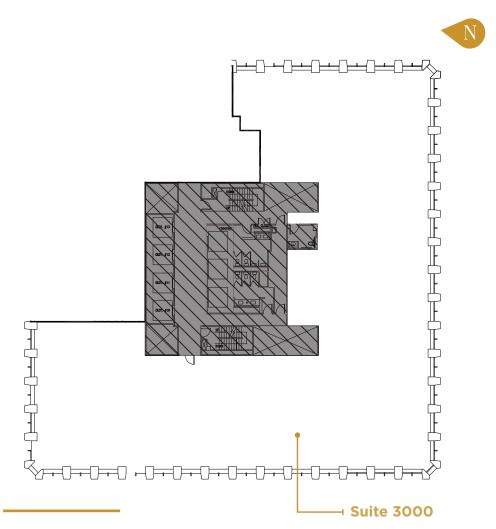

# SUITE 3000 13,734 RSF

- » Available now!
- » Cold shell condition

1301 Fifth Avenue Seattle, Washington 98101

Damon McCartney (206) 838-7633 mccartney@broderickgroup.com