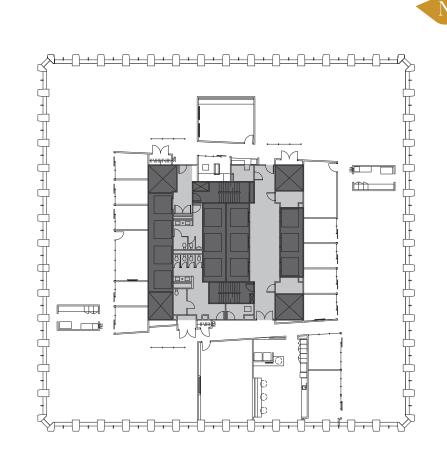

# SUITE 3000 CONCEPT – OPEN OFFICE PLAN 13,734 RSF

\*Proposed Plan

11

UNICO

METROTRACT

SEATTLE

- » 4 offices
- » 88 workstations
- » 1 reception area
- » 1 break room
- » 1 work room
- » 1 large conference room
- » 1 medium conference room
- » 1 small conference room
- » 1 meeting / phone room

- » 1 mother's / wellness room
- » 2 huddle rooms
- » 2 touchdown areas
- » 2 collaboration areas
- » 1 printer station
- » 1 storage room
- » 1 server / storage room

1301 Fifth Avenue Seattle, Washington 98101