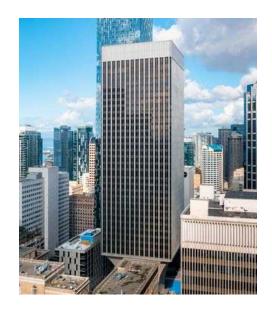

RAINIER TOWER 1301 Fifth Avenue | Seattle, Washington 98101

## **BUILDING FACTS**

- » Total Building Size.....538,000 RSF
- » Number of Floors ......40
- » Average Floor Plate......18,700 RSF
- » Year Built.....1977
- » Parking Ratio.....1/1,800 SF