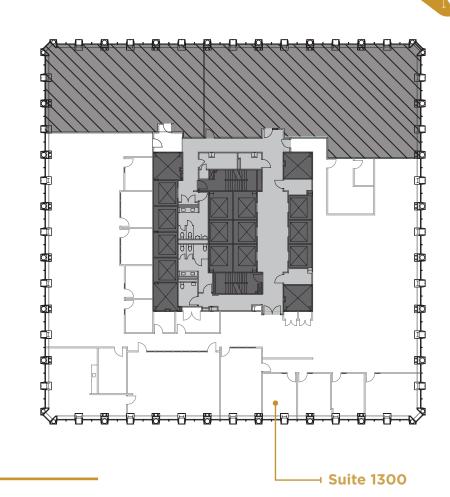

# SUITE 1300 12,771 RSF

111

UNICO

METROTRACT

- » Available now!
- » Multiple private offices
- » Multiple conference rooms
- » Open work area
- » Kitchenette
- » Break room