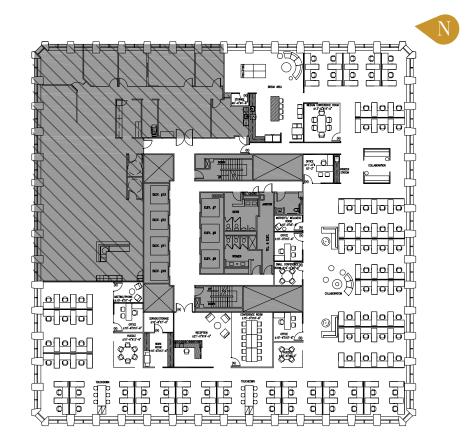

# SUITE 3000 CONCEPT – OPEN OFFICE PLAN 13,734 RSF

\*Proposed Plan

11

UNICO

METROTRACT

SEATTLE

- » 4 offices
- » 88 workstations
- » 1 reception area
- » 1 break room
- » 1 work room
- » 1 large conference room
- » 1 medium conference room
- » 1 small conference room
- » 1 meeting / phone room

- » 1 mother's / wellness room
- » 2 huddle rooms
- » 2 touchdown areas
- » 2 collaboration areas
- » 1 printer station
- » 1 storage room
- » 1 server / storage room

1301 Fifth Avenue Seattle, Washington 98101