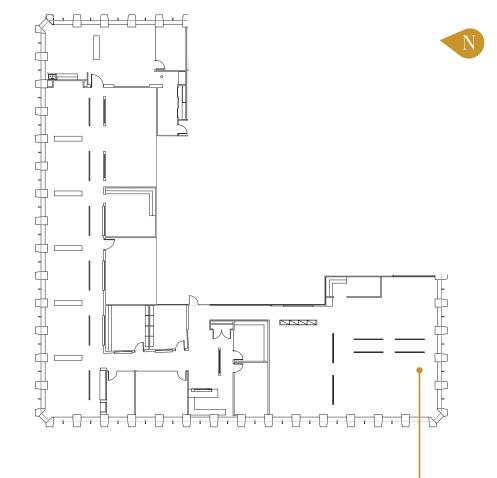

# SUITE 1300 12,771 RSF

111

UNICO

METROTRACT

- » Available now!
- » Multiple private offices
- » Multiple conference rooms
- » Open work area
- » Kitchenette
- » Break room