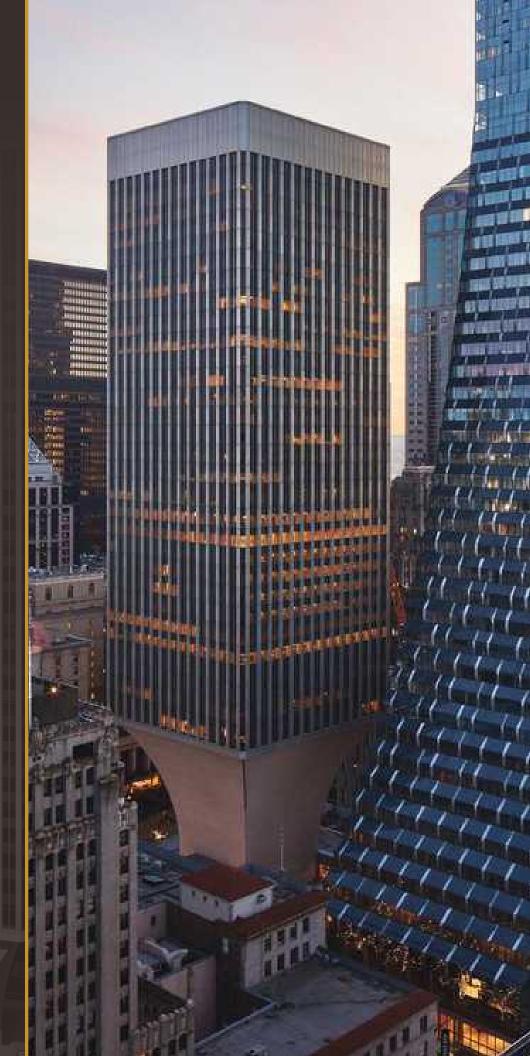

RAINIER TOWER 1301 Fifth Avenue | Seattle, Washington 98101

## **BUILDING FACTS**

- » Total Building Size.....538,000 RSF
- » Number of Floors ......40
- » Average Floor Plate......18,700 RSF
- » Year Built.....1977
- » Parking Ratio.....1/1,800 SF