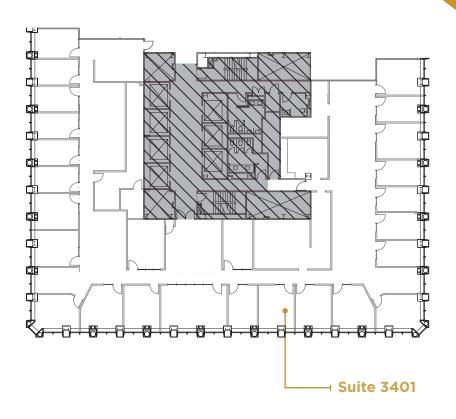

SUITE 3401 12,921 RSF

SPACE FEATURES

- » Available now!
- » Open work area
- » Multiple private offices
- » Multiple conference rooms
- » Break room / kitchenette

1301 Fifth Avenue Seattle, Washington 98101