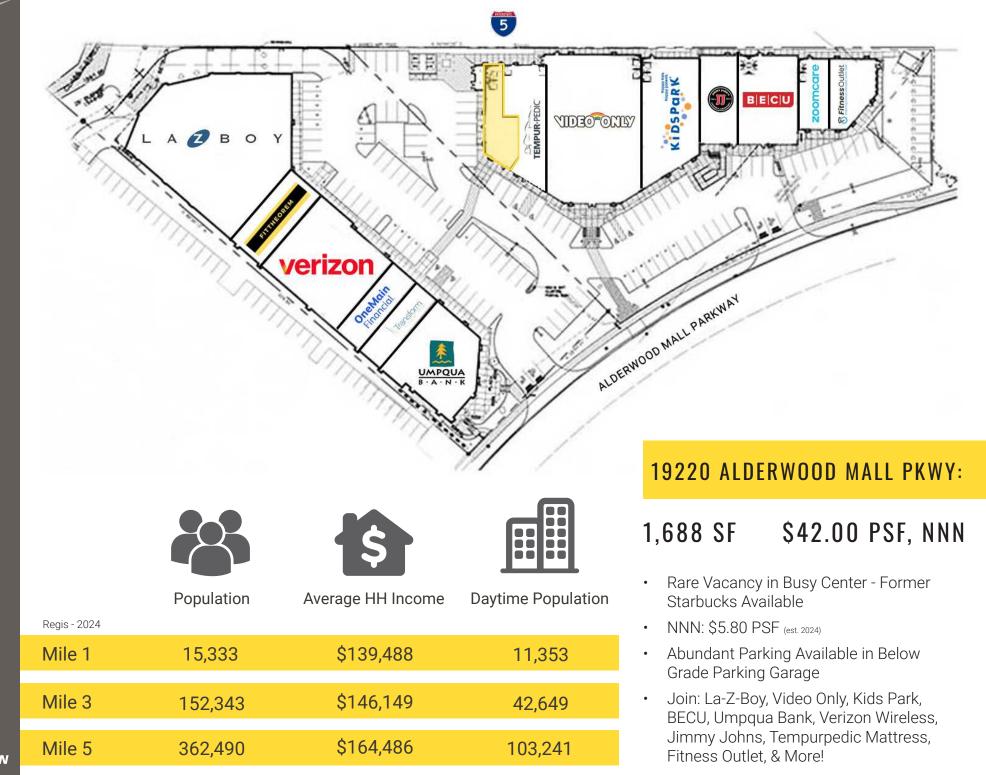

# ALDERWOOD PARKWAY RETAIL CENTER

1381

Steve Erickson | Jake Thurber | Chandler Williams

First Western Properties, Inc. | 425.822.5522 | fwp-inc.com 11621 97th Lane NE, Kirkland, Washington 98034

SUMMARY

18,259 ADT Alderwood Mall Pkwy

Great I-5 Visibility 170,978 ADT

357,893 Households in Trade Area

Minutes from I-405

VESTERN