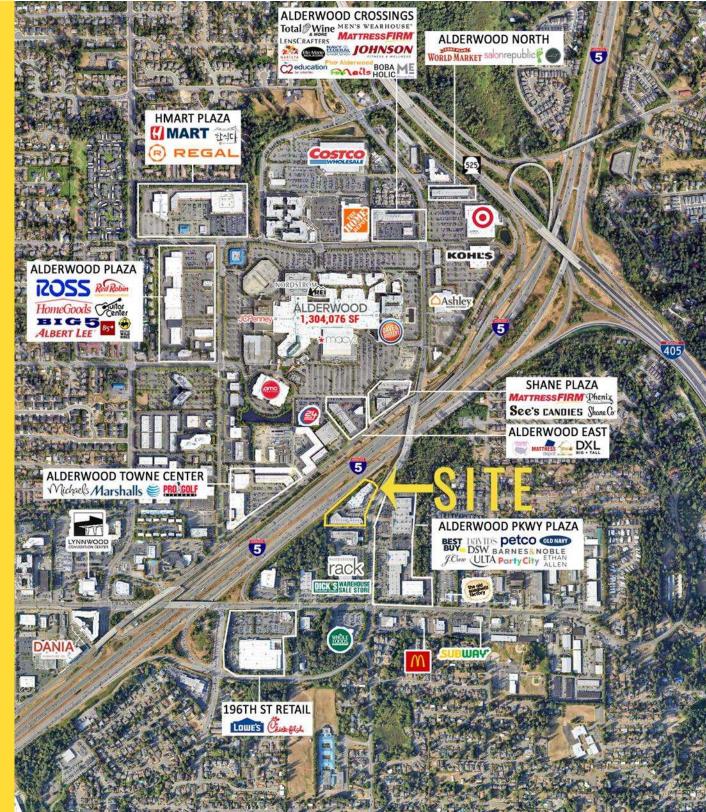

# ALDERWOOD PARKWAY RETAIL CENTER

1381

Steve Erickson | Jake Thurber | Chandler Williams

First Western Properties, Inc. | 425.822.5522 | fwp-inc.com 11621 97th Lane NE, Kirkland, Washington 98034

SUMMARY

18,259 ADT Alderwood Mall Pkwy

Great I-5 Visibility 170,978 ADT

357,893 Households in Trade Area

Minutes from I-405

VESTERN