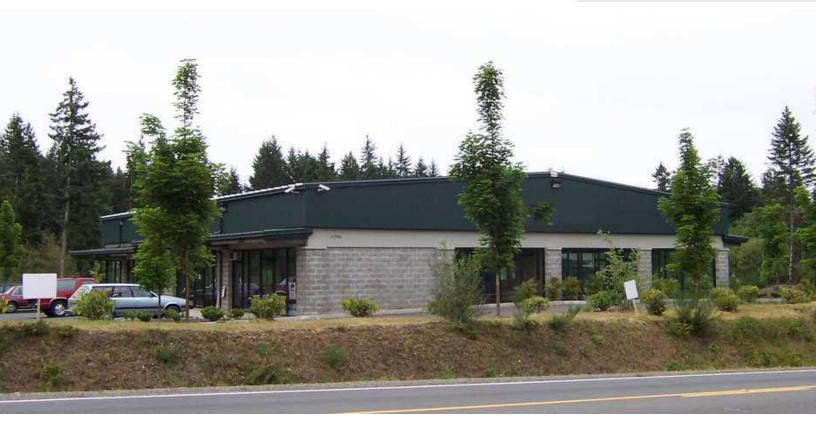

### Key Central Plaza

11901 137th Avenue NW, Gig Harbor, Washington 98329

#### **Property Highlights**

• Available Suites (office, retail or flex):

Unit E-1: 1,100 SF Unit E-3: 900 SF Unit B-1: 2,000 SF

Unit F: 2,999 SF (on second level with numerous offices (divisible))

- Excellent visibility on Key Peninsula Highway
- · Good access, left turn lane off Highway
- · On-site parking, ADA access
- Zoning: Rural Neighborhood Center (RNC)
- Additional adjacent 2.38 acres available for parking or yard storage available for lease or purchase
- Traffic Counts +16,000/daily
- Lease Rates (building only): \$18.00 \$20.00 PSF, modified gross