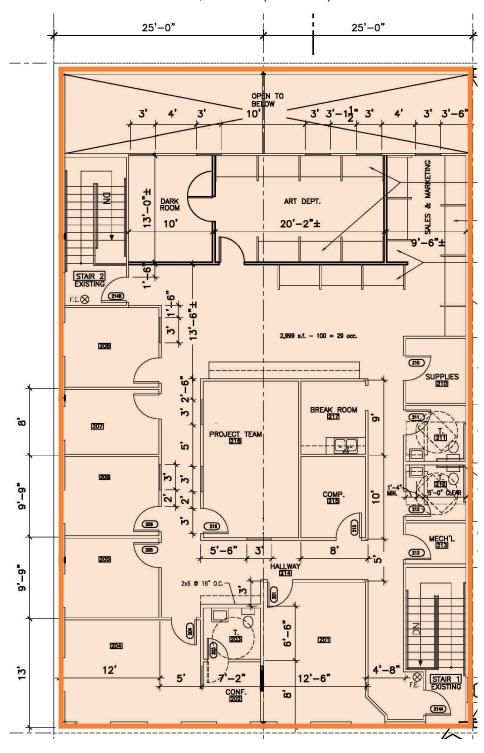

YO NIT, BUT SHOULD USE IT AS A STARTING POINT OF ANALYSIS, AND SHOULD INDEPENDENTLY CONFIRM THE ACCURACY OF THE INFORMATION CONTAINED HERBIT THROUGH A DUE DILIGENCE REVIEW OF THE BOOKS, RECORD

VIEW SECOND FLOORPLAN 2,999 SF ON FOLLOWING PAGE

#### **UNIT F (SECOND LEVEL)**

2,999 SF (divisible)