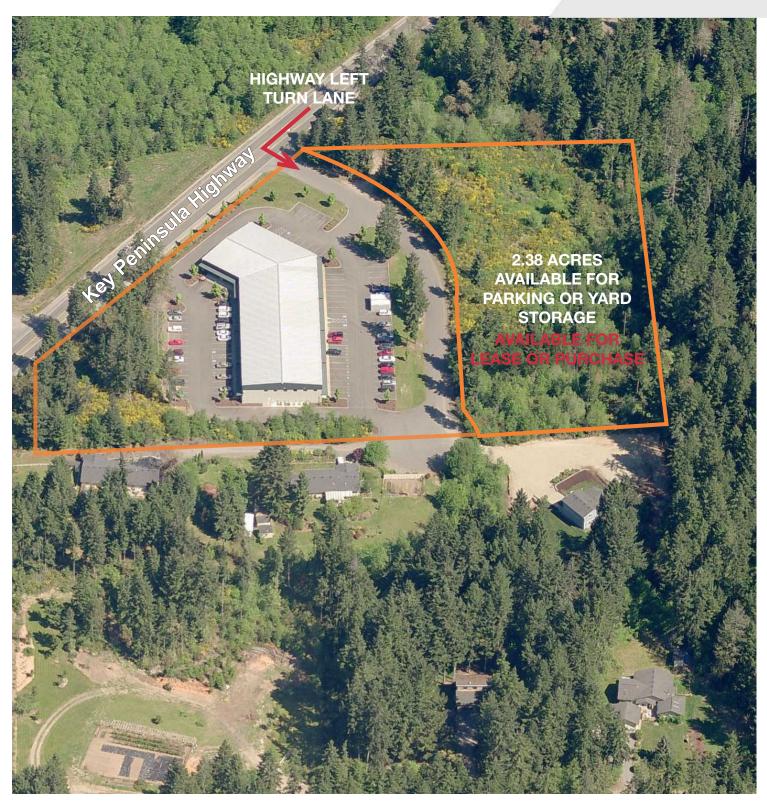

#### **Property Highlights**

• Available Suites (office, retail or flex):

Unit E-1: 1,100 SF Unit E-3: 900 SF Unit B-1: 2,000 SF

Unit F: 2,999 SF (on second level with numerous offices (divisible))

- Excellent visibility on Key Peninsula Highway
- · Good access, left turn lane off Highway
- · On-site parking, ADA access
- Zoning: Rural Neighborhood Center (RNC)
- Additional adjacent 2.38 acres available for parking or yard storage available for lease or purchase
- Traffic Counts +16,000/daily
- Lease Rates (building only): \$18.00 \$20.00 PSF, modified gross