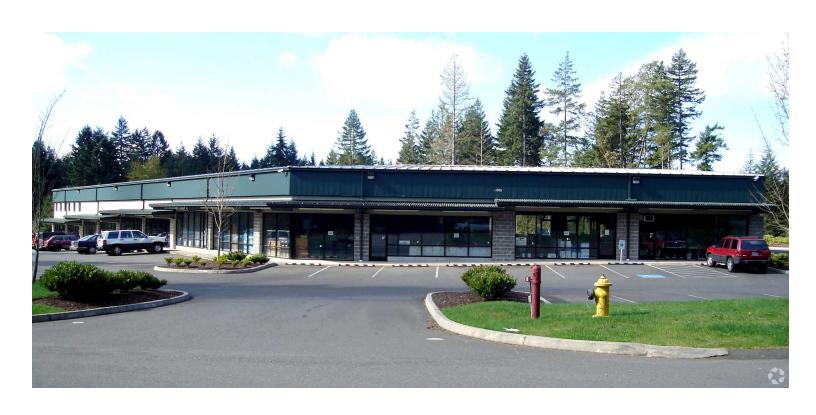

### Key Central Plaza

11901 137th Avenue NW, Gig Harbor, Washington 98329

#### **Property Highlights**

• Available Suites (office, retail or flex):

Unit E-1: 1,100 SF Unit E-3: 900 SF Unit B-1: 2,000 SF

Unit F: 2,999 SF (on second level with numerous offices (divisible))

- Excellent visibility on Key Peninsula Highway
- · Good access, left turn lane off Highway
- · On-site parking, ADA access
- Zoning: Rural Neighborhood Center (RNC)
- Additional adjacent 2.38 acres available for parking or yard storage available for lease or purchase
- Traffic Counts +16,000/daily
- Lease Rates (building only): \$18.00 \$20.00 PSF, modified gross