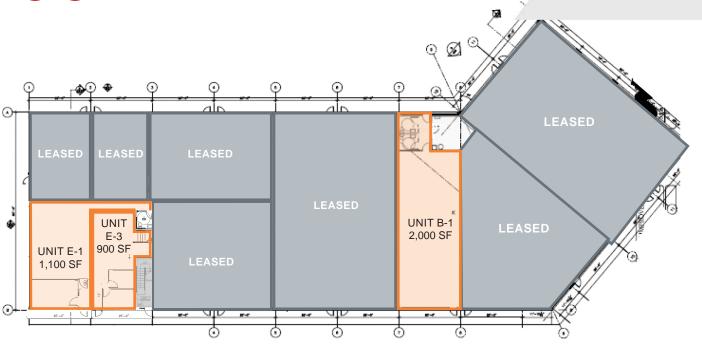

#### **Property Highlights**

• Available Suites (office, retail or flex):

Unit E-1: 1,100 SF Unit E-3: 900 SF Unit B-1: 2,000 SF

Unit F: 2,999 SF (on second level with numerous offices (divisible))

- Excellent visibility on Key Peninsula Highway
- · Good access, left turn lane off Highway
- · On-site parking, ADA access
- Zoning: Rural Neighborhood Center (RNC)
- Additional adjacent 2.38 acres available for parking or yard storage available for lease or purchase
- Traffic Counts +16,000/daily
- Lease Rates (building only): \$18.00 \$20.00 PSF, modified gross

#### **UNIT F (SECOND LEVEL)**

2,999 SF (divisible)